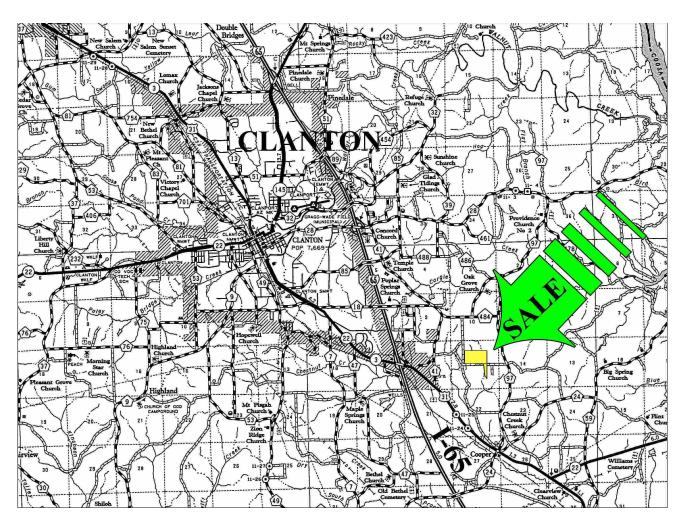

## Chilton Co.,

Reference # 380

*More info at* 205-500-0437

## Land For Sale <u>12 acres +/-</u> \$42,000

P O Box 590045 Homewood, AL 35259

- Wooded rural home site located in East Chilton County, a few miles east of Exit 205 in Verbena
- Access to the south end is on County Road 480 (paved, public maintenance) by 50' wide strip of land
- Timber is 75% 20 year old pines with the balance in hardwoods
- Lovely woodland stream
- City water and power are available on the south end at the county road
- Joins tract 2, and 4, which are also available Click the Topo tab above to view tract map

## Directions from Exit 205

1) Turn left onto AL-22 E/US-31 S (0.4 mi) 2) Turn left onto Co Rd 490/ Bradberry Ln Continue to follow Co Rd 490 (1.0 mi) 3) Turn right onto Co Rd 480 (0.6 mi) 4) Destination is on the left.