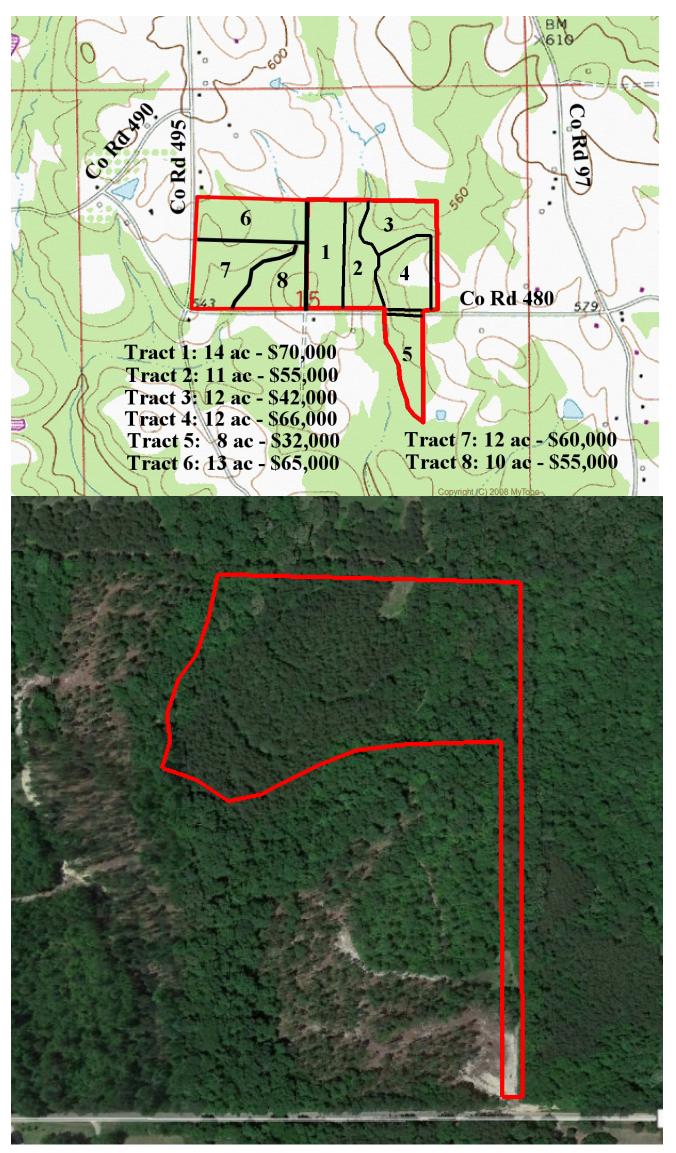

## Land For Sale <u>12 acres +/-</u> \$42,000

P O Box 590045 Homewood, AL 35259

- Wooded rural home site located in East Chilton County, a few miles east of Exit 205 in Verbena
- Access to the south end is on County Road 480 (paved, public maintenance) by 50' wide strip of land
- Timber is 75% 20 year old pines with the balance in hardwoods
- Lovely woodland stream
- City water and power are available on the south end at the county road
- Joins tract 2, and 4, which are also available Click the Topo tab above to view tract map