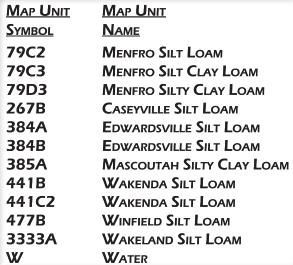

## 85.5+/- Tillable Acres of Farm Ground

Current Lease with Tenant Farmer Will Expire April 2018

County: St. Clair

Parcel ID No.: 09-19.0-200-008 ~ 26.344+/- Ac. ~ 2015 Taxes: \$737.44

09-19.0-200-007 ~ 21.830+/- Ac. ~ 2015 Taxes: \$240.06 09-17.0-300-006 ~ 49.001+/- Ac. ~ 2015 Taxes: \$350.78

Ttl. '15 Taxes: \$1,328

Zoning: (19-1930-200-008 & 09-19.0-200-007)

48.174+/- Ac. - C-1, Commercial - City of Belleville

19-17.0-300-006

49.001 +/- Ac. - Light Industrial - Village of Shiloh

Lot Size: 96+/- Ac.

Water: Public Water Available

Sewer: Septic

Electric: Available Through Ameren

943 +/- Feet Of Carlyle Ave. Road Frontage 1+/- Acre Pond w/ Dock Creek w/ Some Woods

Mostly Level to Gently Rolling Topography