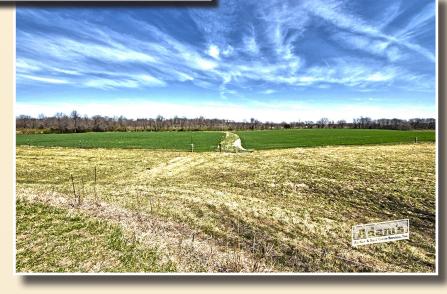

## 85.5+/- Tillable Acres of Farm Ground

Current Lease with Tenant Farmer Will Expire April 2018

County: St. Clair

Parcel ID No.: 09-19.0-200-008 ~ 26.344+/- Ac. ~ 2015 Taxes: \$737.44

09-19.0-200-007 ~ 21.830+/- Ac. ~ 2015 Taxes: \$240.06 09-17.0-300-006 ~ 49.001+/- Ac. ~ 2015 Taxes: \$350.78