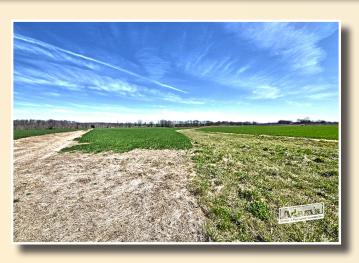

## 85.5+/- Tillable Acres of Farm Ground

Current Lease with Tenant Farmer Will Expire April 2018

County: St. Clair

Parcel ID No.: 09-19.0-200-008 ~ 26.344+/- Ac. ~ 2015 Taxes: \$737.44

09-19.0-200-007 ~ 21.830+/- Ac. ~ 2015 Taxes: \$240.06 09-17.0-300-006 ~ 49.001+/- Ac. ~ 2015 Taxes: \$350.78

Water: Public Water Available

Sewer: Septic

Electric: Available Through Ameren

943 +/- Feet Of Carlyle Ave. Road Frontage 1+/- Acre Pond w/ Dock Creek w/ Some Woods

Mostly Level to Gently Rolling Topography