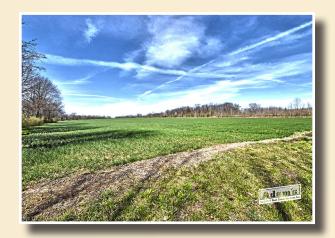

## 85.5+/- Tillable Acres of Farm Ground

Current Lease with Tenant Farmer Will Expire April 2018

County: St. Clair

Parcel ID No.: 09-19.0-200-008 ~ 26.344+/- Ac. ~ 2015 Taxes: \$737.44

09-19.0-200-007 ~ 21.830+/- Ac. ~ 2015 Taxes: \$240.06 09-17.0-300-006 ~ 49.001+/- Ac. ~ 2015 Taxes: \$350.78

Water: Public Water Available

Sewer: Septic

Electric: Available Through Ameren

943 +/- Feet Of Carlyle Ave. Road Frontage 1+/- Acre Pond w/ Dock Creek w/ Some Woods

Mostly Level to Gently Rolling Topography