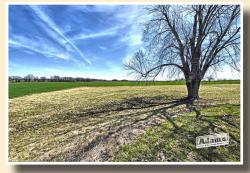

## 85.5+/- Tillable Acres of Farm Ground

Current Lease with Tenant Farmer Will Expire April 2018

County: St. Clair

Parcel ID No.: 09-19.0-200-008 ~ 26.344+/- Ac. ~ 2015 Taxes: \$737.44

09-19.0-200-007 ~ 21.830+/- Ac. ~ 2015 Taxes: \$240.06 09-17.0-300-006 ~ 49.001+/- Ac. ~ 2015 Taxes: \$350.78

Water: Public Water Available

Sewer: Septic

Electric: Available Through Ameren

943 +/- Feet Of Carlyle Ave. Road Frontage 1+/- Acre Pond w/ Dock Creek w/ Some Woods

Mostly Level to Gently Rolling Topography