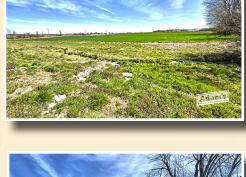

## 85.5+/- Tillable Acres of Farm Ground

Current Lease with Tenant Farmer Will Expire April 2018

County: St. Clair

Parcel ID No.: 09-19.0-200-008 ~ 26.344+/- Ac. ~ 2015 Taxes: \$737.44

09-19.0-200-007 ~ 21.830+/- Ac. ~ 2015 Taxes: \$240.06 09-17.0-300-006 ~ 49.001+/- Ac. ~ 2015 Taxes: \$350.78

Water: Public Water Available

Sewer: Septic

Electric: Available Through Ameren

943 +/- Feet Of Carlyle Ave. Road Frontage 1+/- Acre Pond w/ Dock Creek w/ Some Woods

Mostly Level to Gently Rolling Topography