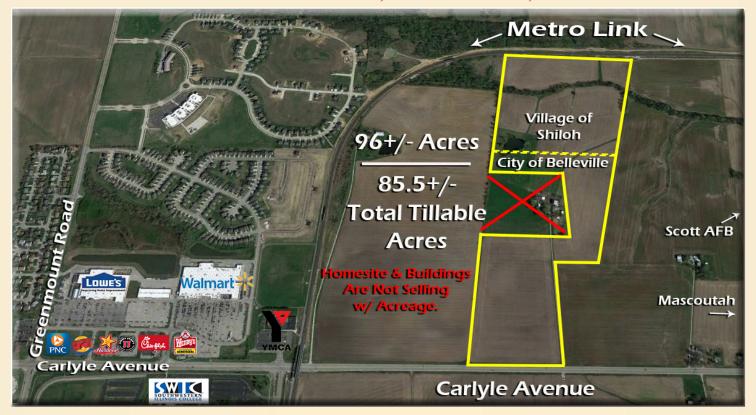

## 96 Acres Carlyle Avenue, Belleville, IL 62221

Auction Held: St. Clair County Event Center 1550 E. State Rt. 15, Belleville, IL 62221

## 85.5+/- Tillable Acres of Farm Ground

Current Lease with Tenant Farmer Will Expire April 2018

County: St. Clair

Parcel ID No.: 09-19.0-200-008 ~ 26.344+/- Ac. ~ 2015 Taxes: \$737.44

09-19.0-200-007 ~ 21.830+/- Ac. ~ 2015 Taxes: \$240.06 09-17.0-300-006 ~ 49.001+/- Ac. ~ 2015 Taxes: \$350.78

Ttl. '15 Taxes: \$1,328

Zoning: (19-1930-200-008 & 09-19.0-200-007)

48.174+/- Ac. - C-1, Commercial - City of Belleville

19-17.0-300-006

49.001 +/- Ac. - Light Industrial - Village of Shiloh

Lot Size: 96+/- Ac.

Water: Public Water Available

Sewer: Septic

Electric: Available Through Ameren

943 +/- Feet Of Carlyle Ave. Road Frontage 1+/- Acre Pond w/ Dock Creek w/ Some Woods

Mostly Level to Gently Rolling Topography