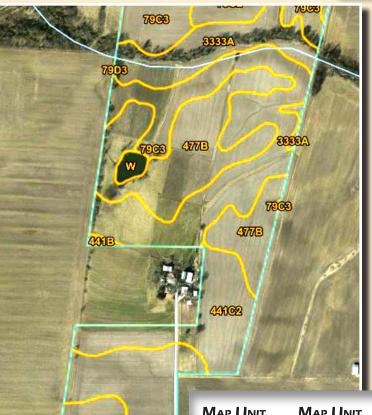

## 85.5+/- Tillable Acres of Farm Ground

Current Lease with Tenant Farmer Will Expire April 2018

County: St. Clair

Parcel ID No.: 09-19.0-200-008 ~ 26.344+/- Ac. ~ 2015 Taxes: \$737.44

09-19.0-200-007 ~ 21.830+/- Ac. ~ 2015 Taxes: \$240.06 09-17.0-300-006 ~ 49.001+/- Ac. ~ 2015 Taxes: \$350.78

Ttl. '15 Taxes: \$1,328

Zoning: (19-1930-200-008 & 09-19.0-200-007)

48.174+/- Ac. - C-1, Commercial - City of Belleville

19-17.0-300-006

49.001 +/- Ac. - Light Industrial - Village of Shiloh

Lot Size: 96+/- Ac.