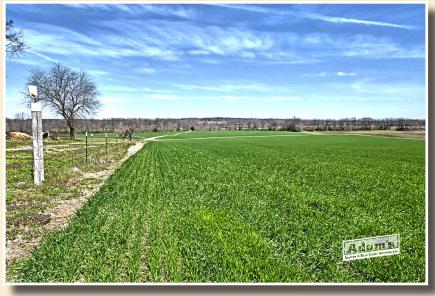

## 85.5+/- Tillable Acres of Farm Ground

Current Lease with Tenant Farmer Will Expire April 2018

County: St. Clair

Parcel ID No.: 09-19.0-200-008 ~ 26.344+/- Ac. ~ 2015 Taxes: \$737.44

09-19.0-200-007 ~ 21.830+/- Ac. ~ 2015 Taxes: \$240.06 09-17.0-300-006 ~ 49.001+/- Ac. ~ 2015 Taxes: \$350.78

Water: Public Water Available

Sewer: Septic

Electric: Available Through Ameren

943 +/- Feet Of Carlyle Ave. Road Frontage 1+/- Acre Pond w/ Dock Creek w/ Some Woods

Mostly Level to Gently Rolling Topography