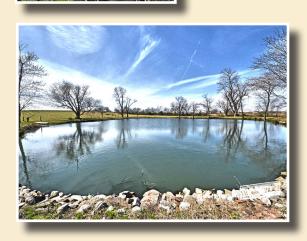

Water: Public Water Available

Sewer: Septic

Electric: Available Through Ameren

943 +/- Feet Of Carlyle Ave. Road Frontage 1+/- Acre Pond w/ Dock Creek w/ Some Woods

Mostly Level to Gently Rolling Topography