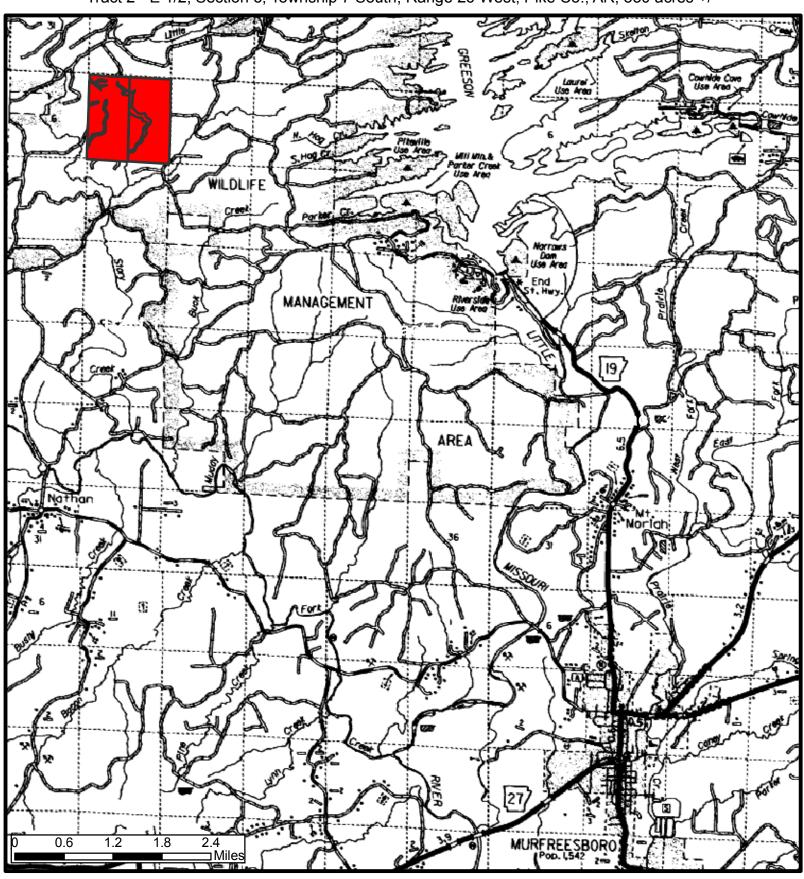

## **Rock Creek Road Property**

Tract 1 - W 1/2, Section 5, Township 7 South, Range 26 West, Pike Co., AR, 330 acres +/- Tract 2 - E 1/2, Section 5, Township 7 South, Range 26 West, Pike Co., AR, 330 acres +/-