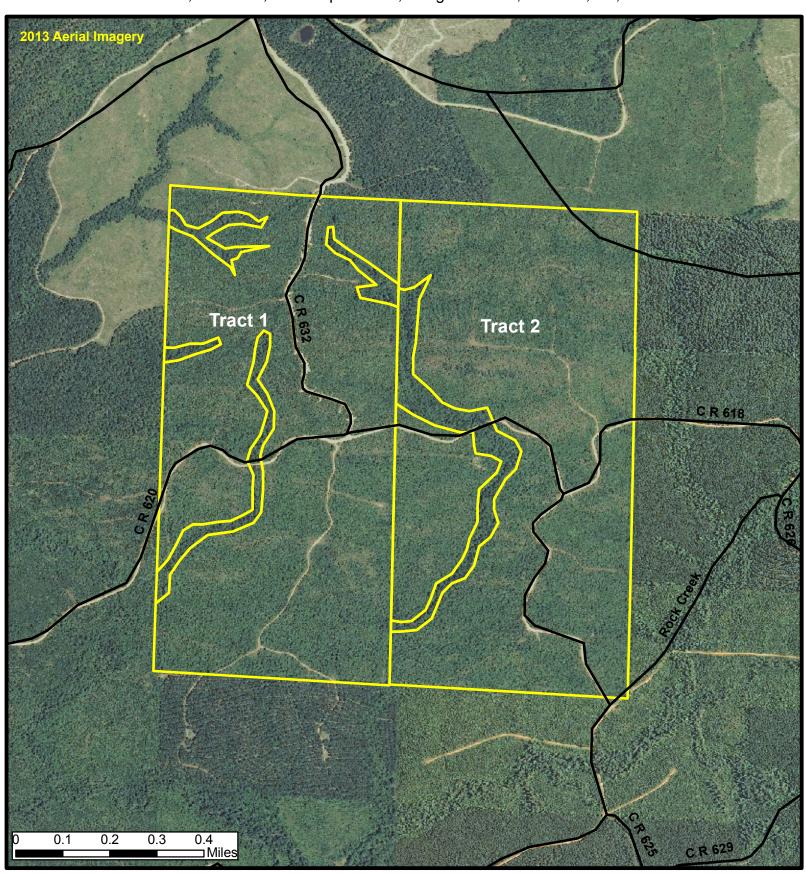

## **Rock Creek Road Property**

Tract 1 - W 1/2, Section 5, Township 7 South, Range 26 West, Pike Co., AR, 330 acres +/- Tract 2 - E 1/2, Section 5, Township 7 South, Range 26 West, Pike Co., AR, 330 acres +/-