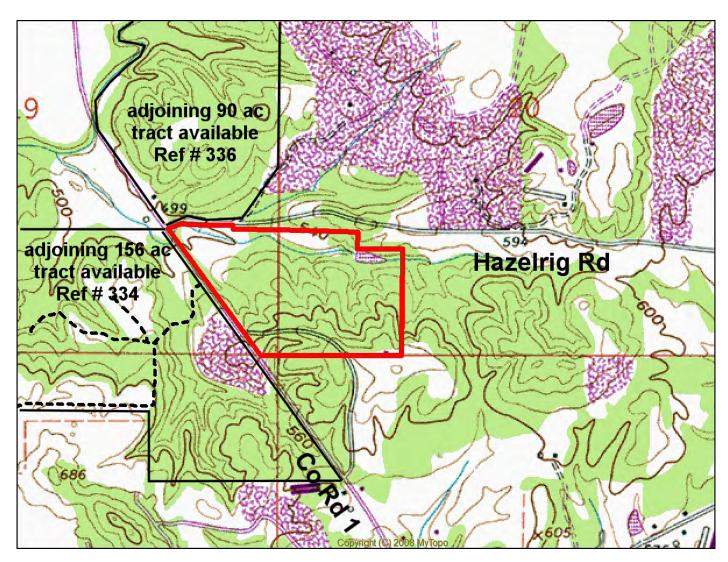

- Located in Blount County about 1 mile south of Cleveland
- About 40 acres of mixed fields and planted pine
- About 3/10 mile of frontage on paved Co Rd 1
- A small ½ acre pond and creek on the property
- Several nice home sites. Power and water available
- Adjoining 90 acre and 156 acre tracts also available (see topo for details)