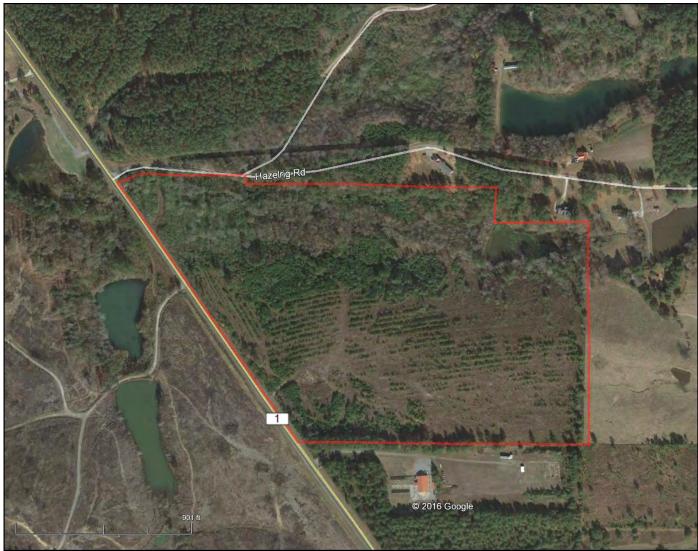

- Located in Blount County about 1 mile south of Cleveland
- About 40 acres of mixed fields and planted pine
- About 3/10 mile of frontage on paved Co Rd 1
- A small ½ acre pond and creek on the property
- Several nice home sites. Power and water available
- Adjoining 90 acre and 156 acre tracts also available (see topo for details)