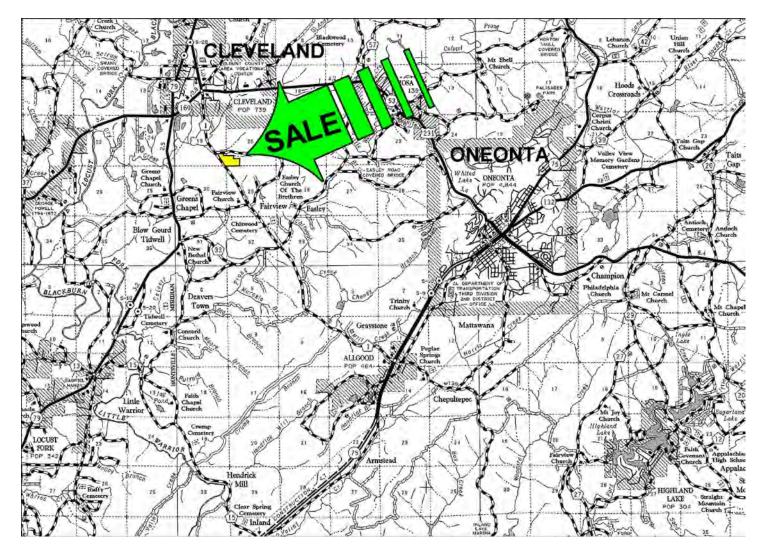

- Located in Blount County about 1 mile south of Cleveland
- About 40 acres of mixed fields and planted pine
- About 3/10 mile of frontage on paved Co Rd 1
- A small ½ acre pond and creek on the property
- Several nice home sites. Power and water available
- Adjoining 90 acre and 156 acre tracts also available (see topo for details)

<u>Directions from the intersection of I-20/59 Exit #134 in Roebuck (AL Hwy 75): (38 minutes to the property)</u> From I-20/59 Exit #134, take AL Hwy 75 north toward Oneonta for 25.9 miles. Take a left at Blount Co Road 1 and go 5.8 miles to Hazelrig Rd on the right. From here, property fronts on the south side of Hazelrig Rd for about 800' and south from Hazelrig Road on the east side of Co. Rd. 1 for about 3/10 mile. Look for the Cyprus Partners sign. The intersection of Co. Rd 1 and Hazelrig Rd. is located at Lat: 33° 58' 22.2"N.; Lon: 86° 34' 20.8"