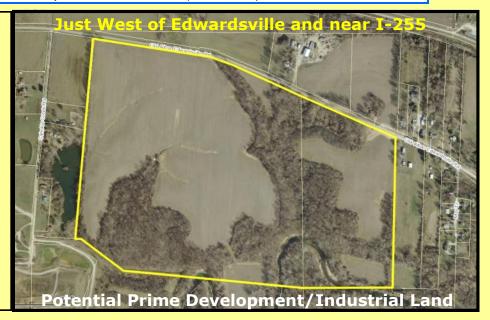

### Register at www.adamsauctions.com for Live Online Bidding!

92 Acres +/- Tillable; Remainder (47 +/- ) in Woods

**County:** Madison

Parcel Nos: 14-1-15-05-00-000-011

& 14-1-15-04-00-000-021

**R/E Taxes:** \$553.44 (2014) **Zoning:** Agricultural

#### Flood Plain:

Cahokia Creek Winds through Southeast portion of property Property is in 100 Year Flood Plain