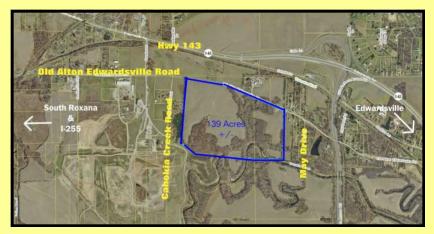

## xxx Old Alton Edwardsville Rd, Edwardsville, IL 62025

Auction Held at: Regency Conference Center 400 Regency Park Dr., O'Fallon, IL 62269

### Register at www.adamsauctions.com for Live Online Bidding!

92 Acres +/- Tillable; Remainder (47 +/- ) in Woods

**County:** Madison

Parcel Nos: 14-1-15-05-00-000-011

& 14-1-15-04-00-000-021

**R/E Taxes:** \$553.44 (2014) **Zoning:** Agricultural

#### Flood Plain:

Cahokia Creek Winds through Southeast portion of property Property is in 100 Year Flood Plain