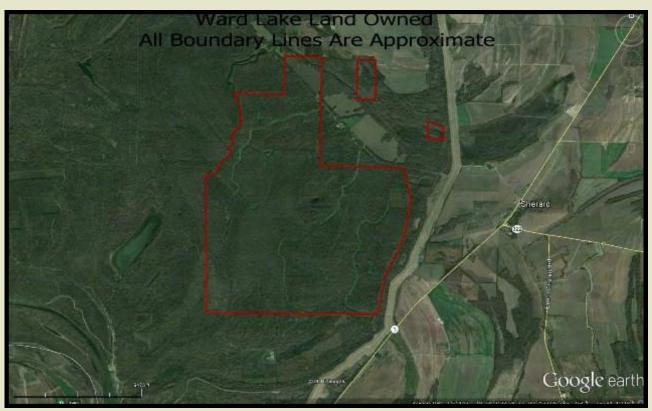

Ward Lake sits behind locked gate with keypad access. 4434+/- acres owned and another 2000+/- acres leased provides maximum recreational opportunity for the club's 33 shareholders. Deer herd is one of the best managed in the Southeast. Duck hunting is excellent. Turkeys are plentiful and the club's sunflower field is known for out-

Timber stand (100% owned by the club) is managed specifically for wildlife with a high percentage of oak and other mast producing species. Full time caretaker lives on the property overseeing intensive food plot program on 200+/- acres among other duties. Road system is well designed and well maintained.