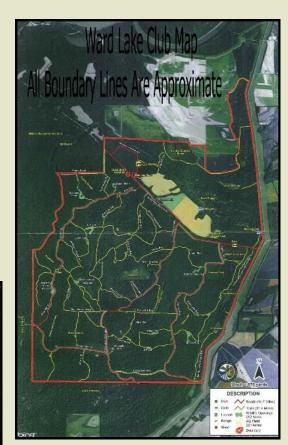

Ward Lake sits behind locked gate with keypad access. 4434+/- acres owned and another 2000+/- acres leased provides maximum recreational opportunity for the club's 33 shareholders. Deer herd is one of the best managed in the Southeast. Duck hunting is excellent. Turkeys are plentiful and the club's sunflower field is known for out-

Timber stand (100% owned by the club) is managed specifically for wildlife with a high percentage of oak and other mast producing species. Full time caretaker lives on the property overseeing intensive food plot program on 200+/- acres among other duties. Road system is well designed and well maintained.