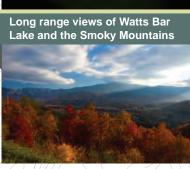

- •Trails already in place that lead to 35+ acre Nature Preserve Park, abutting The Cumberland Trail State Park
- •The Nature Preserve connects to Cumberland Trail State Park
- •Rolling hills, gorgeous hardwood trees with a state park feel
- •1 Hour from Chattanooga and Knoxville, 2 Hours from Nashville
- 12-19 miles from major shopping and medical