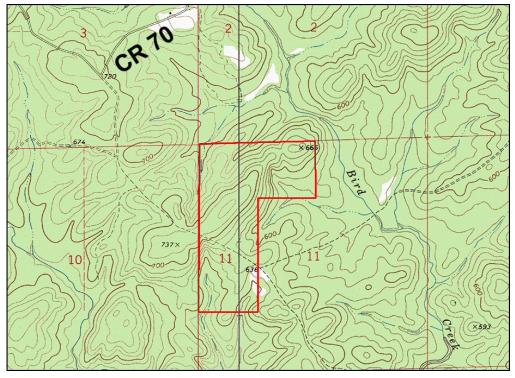

## Land For Sale 160 acres +/-\$414,400

CYPRUS

PARTNERS

P O Box 590045 Homewood, AL 35259

- Located in western Lee County about 15 miles to Auburn. Nine miles by road to US Hwy 280 at Waverly
- The timber is mostly mature natural hardwood. There are about 60 acres of pine planted in 1988
- Excellent network of woods roads
- Access is well established but un-deeded. West boundary is about 0.87 miles from Co Rd 70
- There are no locked gates (to view the property)

<u>Directions from Waverly beginning at the intersection of U S Hwy 280 and Seals Road: (25 minutes to the property)</u>

From the intersection of U S Hwy 280 and Seals Road in Waverly, take Seals Road west away from Waverly and go 0.7 miles to the intersection of Jackson Road on the right. Bear left and continue on Seales Rd/Co Rd 9/Co Rd 73. Go 3.1 miles to Co Rd 72 and take a right. Go 0.4 miles and take a take a left on Co Rd 71. Go 0.5 miles and take a left on Co Rd 70. Go 2.6 miles and take a right on a dirt road. From this point on follow the blue flagging and use the aerial photo in the brochure as a guide. Continue 0.8 miles and take a left on a dirt road. Continue 125 yards to the west line. At this point you'll see a Cyprus Partners sign. You are welcome to look on your own or you can set up an appointment. There are no gates that must be opened. The intersection of the west line and the wood road is located at Lat: 32°38′57.16″ N. Lon: 85°37′40.83″ W.