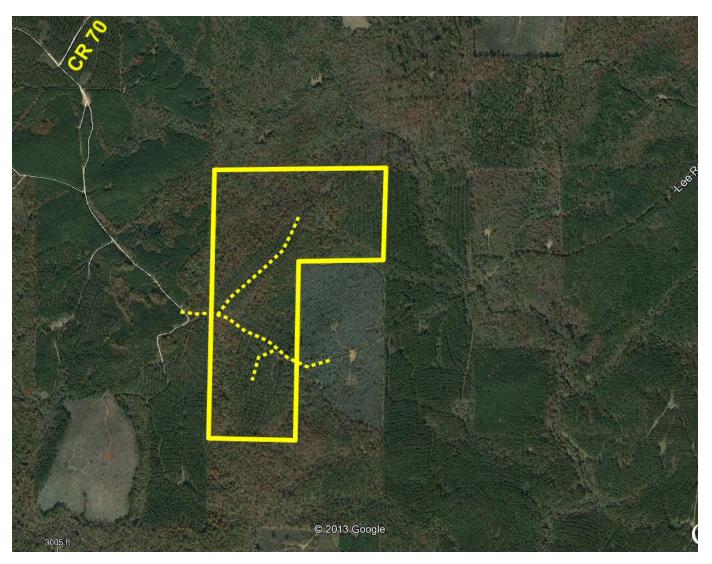

<u>Directions from Waverly beginning at the intersection of U S Hwy 280 and Seals Road: (25 minutes to the property)</u>

From the intersection of U S Hwy 280 and Seals Road in Waverly, take Seals Road west away from Waverly and go 0.7 miles to the intersection of Jackson Road on the right. Bear left and continue on Seales Rd/Co Rd 9/Co Rd 73. Go 3.1 miles to Co Rd 72 and take a right. Go 0.4 miles and take a take a left on Co Rd 71. Go 0.5 miles and take a left on Co Rd 70. Go 2.6 miles and take a right on a dirt road. From this point on follow the blue flagging and use the aerial photo in the brochure as a guide. Continue 0.8 miles and take a left on a dirt road. Continue 125 yards to the west line. At this point you'll see a Cyprus Partners sign. You are welcome to look on your own or you can set up an appointment. There are no gates that must be opened. The intersection of the west line and the wood road is located at Lat: 32°38′57.16″ N. Lon: 85°37′40.83″ W.

Aerial view