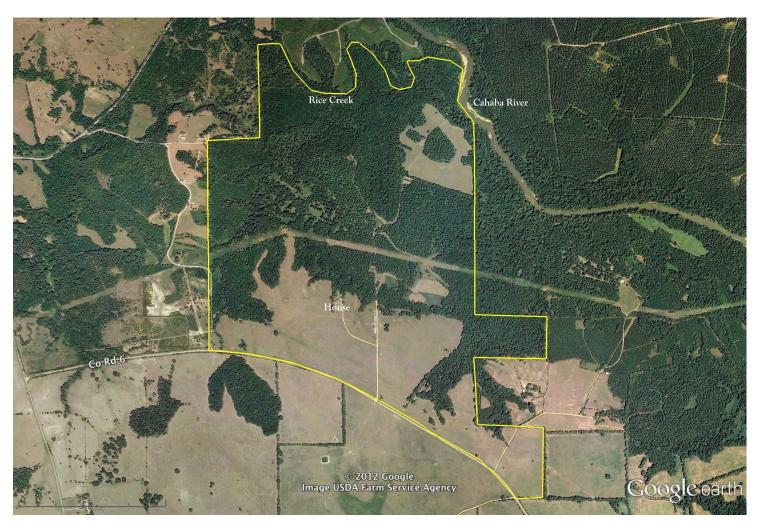

## Rivercrest Platation 775+/- ac. **Perry County** \$1,887,500

- 90 minutes from Birmingham Near Marion Junction, 6 miles southeast of Marion
- Balance of Rolling Open Land, Mature Hardwood Bottoms, and 18 + vear old Pine Plantation
- Cahaba River Frontage with a Breathtaking Bluff View
- Beautiful 4 bedroom, 3 bath Home 10 ft Ceilings, Hardwood Floors
- Caretaker House, Hay Barn, Feed House
- Exceptional Deer and Turkey Hunting

Beautiful, well managed place. Frontage on the Cahaba River and Rice Creek, improved pasture fenced and cross-fenced for horses or cattle. Potential for incredible dove fields. Mature hardwood and pine timber. Comfortable home with outbuildings. First-Class deer and turkey hunting. Give us a call today to schedule a showing

cpell@blackridgeland.com 205.919.6504 (cell)

TEL 205/322/2647

FAX 205/322/8563

**EML** info@blackridgeland.com

**BOUNDARIES ARE APPROXIMATE**