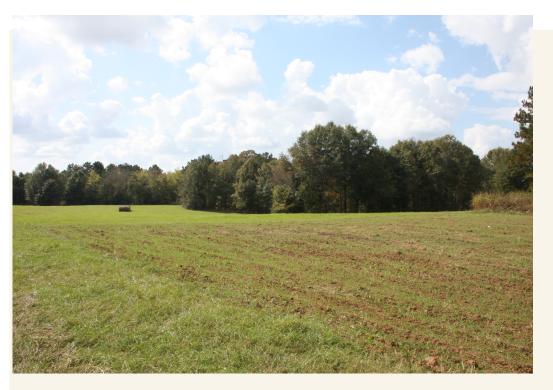

## Rivercrest Platation 775+/- ac. **Perry County** \$1,887,500

- 90 minutes from Birmingham Near Marion Junction, 6 miles southeast of Marion
- Balance of Rolling Open Land, Mature Hardwood Bottoms, and 18 + vear old Pine Plantation
- Cahaba River Frontage with a Breathtaking Bluff View
- Beautiful 4 bedroom, 3 bath Home 10 ft Ceilings, Hardwood Floors
- Caretaker House, Hay Barn, Feed House
- Exceptional Deer and Turkey Hunting

Beautiful, well managed place. Frontage on the Cahaba River and Rice Creek, improved pasture fenced and cross-fenced for horses or cattle. Potential for incredible dove fields. Mature hardwood and pine timber. Comfortable home with outbuildings. First-Class deer and turkey hunting. Give us a call today to schedule a showing