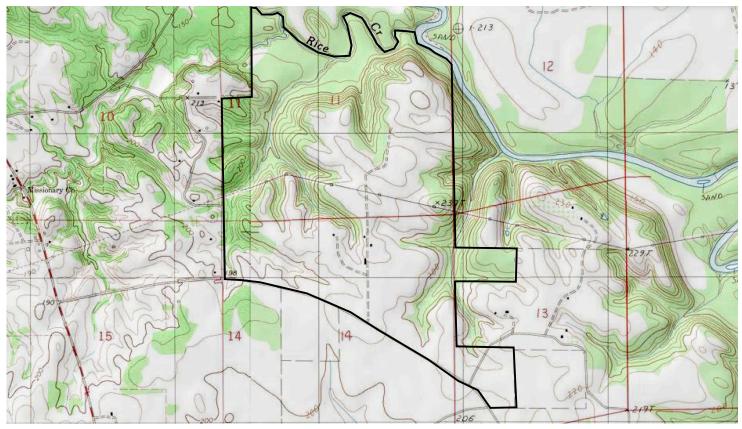

## Rivercrest Platation 775+/- ac. **Perry County** \$1,887,500

- 90 minutes from Birmingham Near Marion Junction, 6 miles southeast of Marion
- Balance of Rolling Open Land, Mature Hardwood Bottoms, and 18 + vear old Pine Plantation
- Cahaba River Frontage with a Breathtaking Bluff View
- Beautiful 4 bedroom, 3 bath Home 10 ft Ceilings, Hardwood Floors
- Caretaker House, Hay Barn, Feed House
- Exceptional Deer and Turkey Hunting

Beautiful, well managed place. Frontage on the Cahaba River and Rice Creek, improved pasture fenced and cross-fenced for horses or cattle. Potential for incredible dove fields. Mature hardwood and pine timber. Comfortable home with outbuildings. First-Class deer and turkey hunting. Give us a call today to schedule a showing

cpell@blackridgeland.com 205.919.6504 (cell)

TEL 205/322/2647

FAX 205/322/8563

**EML** info@blackridgeland.com

**BOUNDARIES ARE APPROXIMATE**