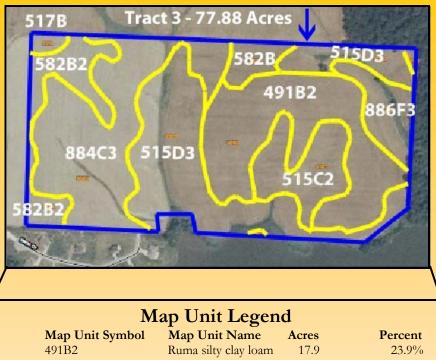

**Tract 3:** 14-16.0-200-006 ~ 77.88 Acres

2011 TAXES: \$140.88

## **Properties Zoned Unimproved Farmland**

Approx. 1,145 Feet of Frontage on Labrador Lake Great Buildable Lot Away From Traffic Close to Highways, Shopping, Dining

| 515C2                       | Bunkum silt loam,   | 6.6  | 8.8%   |
|-----------------------------|---------------------|------|--------|
| 515D3                       | Bunkum silty        |      |        |
|                             | clay loam           | 19.8 | 26.4%  |
| 517B                        | Marine silt loam    | 0.6  | 0.9%   |
| 582B                        | Homen silt loam     | 2.1  | 2.8%   |
| 582B2                       | Homen silt loam     | 5.6  | 7.5%   |
| 884C3                       | Bunkum-Coulterville |      |        |
|                             | silty clay loams    | 8.1  | 24.1%  |
| 886F3                       | Ruma-Ursa           |      |        |
|                             | silty clay loams    | 4.1  | 5.5%   |
| Totals for Area of Interest |                     | 75.0 | 100.0% |