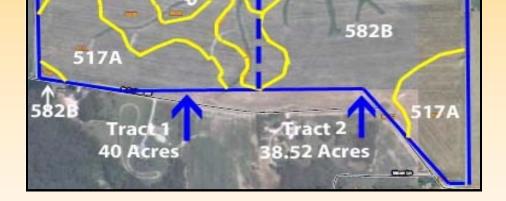

# PROPERTY VIEWING: SAT, NOV. 10TH, 12 - 2PM

Tract 1: 14-16.0-300-013 ~ 40.0 Acres Tract 2: 38.52 Acres

### **2011 TAXES: \$220.80** St. Clair County ~ Freeburg School District Located Between Jacks Run Rd. and Peabody Rd.

Map Unit Legend Map Unit Symbol Map Unit Name Acres Percent Marine silt loam 517A 16.4 25.8% 517B Marine silt loam 0.0 0.0% 54.0% 582B Homen silt loam 34.3 880B2 Coulterville-Darmstadt silt loams 9.3% 5.9 884C3 Bunkum-Coulterville silty clay loams 6.9 10.9% 63.5 100.0% **Totals for Area of Interest** 582B