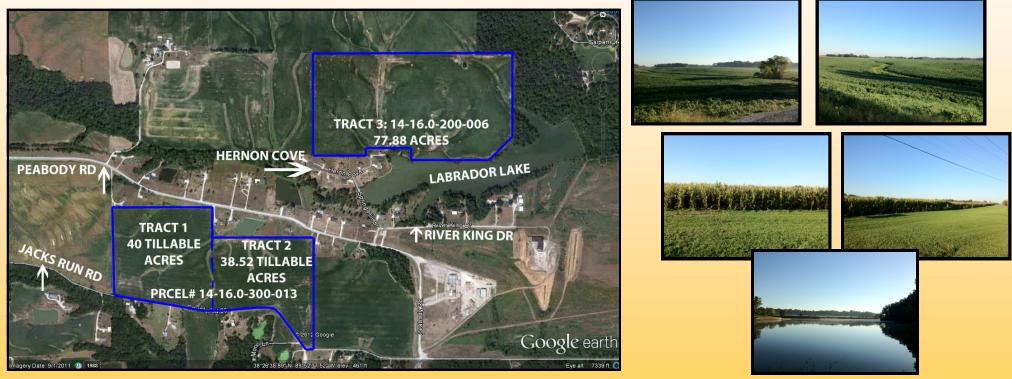

## FREEBURG, IL <u>WITTENAUER ABSOLUTE LAND AUCTION</u> **THURSDAY, NOVEMBER 15, 2012 AT 6:00 PM** HELD AT: REGENCY CONFERENCE CENTER 400 REGENCY PARK, O'FALLON, IL 62269

**3 TRACTS TOTALING 156 ACRES ALL TILLABLE** 

# PROPERTY VIEWING: SAT, NOV. 10TH, 12 - 2PM

Tract 1: 14-16.0-300-013 ~ 40.0 Acres Tract 2: 38.52 Acres

### **2011 TAXES: \$220.80** St. Clair County ~ Freeburg School District Located Between Jacks Run Rd. and Peabody Rd.

Map Unit Legend Map Unit Symbol Map Unit Name Acres Percent Marine silt loam 517A 16.4 25.8% 517B Marine silt loam 0.0 0.0% 54.0% 582B Homen silt loam 34.3 880B2 Coulterville-Darmstadt silt loams 9.3% 5.9 884C3 Bunkum-Coulterville silty clay loams 6.9 10.9% 63.5 100.0% **Totals for Area of Interest** 582B

**Tract 3:** 14-16.0-200-006 ~ 77.88 Acres

2011 TAXES: \$140.88

## **Properties Zoned Unimproved Farmland**

Approx. 1,145 Feet of Frontage on Labrador Lake Great Buildable Lot Away From Traffic Close to Highways, Shopping, Dining

| 515C2                       | Bunkum silt loam,   | 6.6  | 8.8%   |
|-----------------------------|---------------------|------|--------|
| 515D3                       | Bunkum silty        |      |        |
|                             | clay loam           | 19.8 | 26.4%  |
| 517B                        | Marine silt loam    | 0.6  | 0.9%   |
| 582B                        | Homen silt loam     | 2.1  | 2.8%   |
| 582B2                       | Homen silt loam     | 5.6  | 7.5%   |
| 884C3                       | Bunkum-Coulterville |      |        |
|                             | silty clay loams    | 8.1  | 24.1%  |
| 886F3                       | Ruma-Ursa           |      |        |
|                             | silty clay loams    | 4.1  | 5.5%   |
| Totals for Area of Interest |                     | 75.0 | 100.0% |