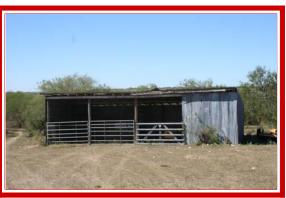

THE HUNTING CAMP CONSISTS OF 2 CABINS ONE OF WHICH IS NEW, A WELL, 2 STORAGE BUILDINGS AND A 3 SIDED BARN. EVEN THOUGH SOUTH TEXAS HAS BEEN VERY DRY THE TANK LOCATED NEAR THE CAMP HAS BEEN KEPT IN WATER WITH THE WELL. 4 NICE DEER BLINDS, 7 CORN FEEDERS AND 4 PROTIEN FEEDERS WILL CONVEY.

## PICTURES OF THE RANCH

NO PRODUCTION, PIPE LINE EASMENT PRICE— \$ 1795.00 PER ACRE

FOR MORE INFO CALL ANTHONY SIMPSON 210-854-6365