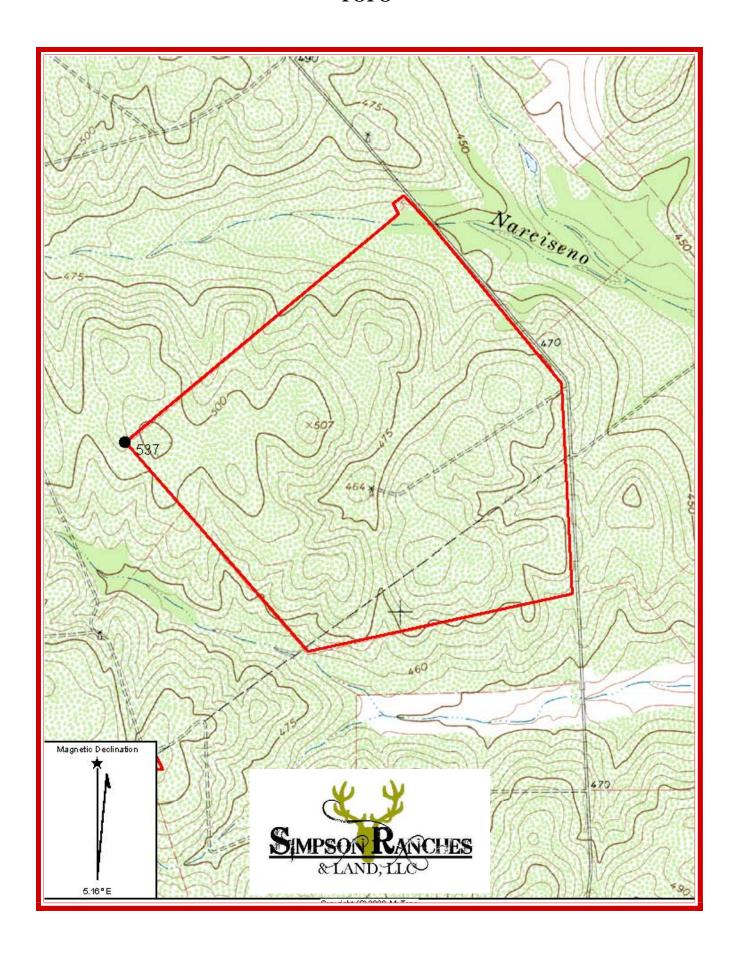

TOPOGRAPHY ON THE RANCH IS ROLLING WITH GOOD BRUSH DIVERSITY. NARCISENO CREEK (DRY) RUNS THROUGH THE RANCH AS WELL AS TWO OTHER DRY CREEKS ALLOWING FOR MORE WATER POTENTIAL. .THIS RANCH IS WELL MAINTAINED AND THE ROAD SYSTEM IS IN GOOD CONDITION. RECENTLLY A BIOLIGIST WITH T.P.W.D. DUSTIN WINDSOR VISITED THE RANCH AND WROTE IN HIS REPORT THAT THE QUALITY OF THE HABITAT IS VERY HIGH. HE WAS ABLE TO FIND MULTIPLE HIGHLY PREFERRED BROWSE SPECIES , NUMEROUS SECOND CHOICE PLANTS AND SEVERAL SPECIES THAT MAY NOT BE PREFERRED , BUT ARE STILL IMPORTANT TO A COMPLETE DIET.

## MAP & AERIAL