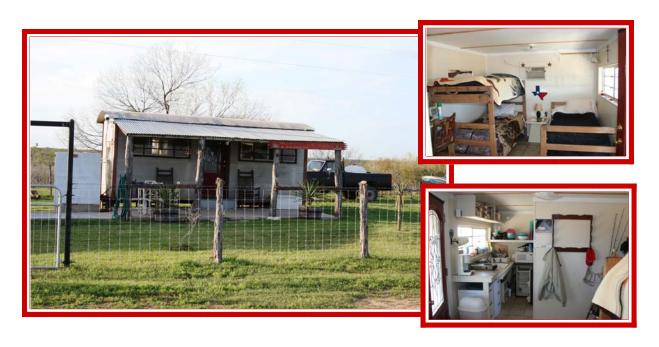

THE HUNTING CAMP CONSISTS OF 2 CABINS ONE OF WHICH IS NEW, A WELL, 2 STORAGE BUILDINGS AND A 3 SIDED BARN. EVEN THOUGH SOUTH TEXAS HAS BEEN VERY DRY THE TANK LOCATED NEAR THE CAMP HAS BEEN KEPT IN WATER WITH THE WELL. 4 NICE DEER BLINDS, 7 CORN FEEDERS AND 4 PROTIEN FEEDERS WILL CONVEY.

## 607 AC DUVAL CO.

THESE ARE THE 2 CABINS . THEY ARE ON A HIGH SPOT OF THE RANCH AND SET 20 FT OR SO APART FROM EACH OTHER.