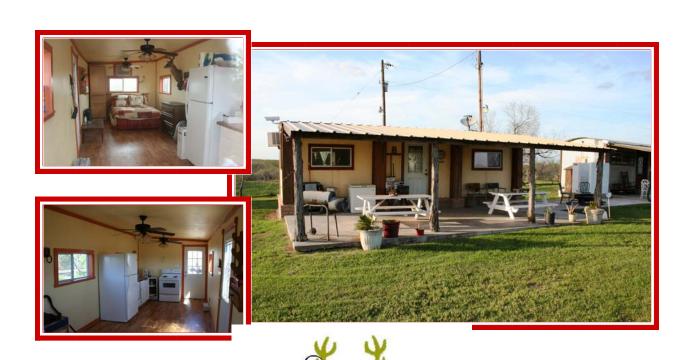

THE HUNTING CAMP CONSISTS OF 2 CABINS ONE OF WHICH IS NEW, A WELL, 2 STORAGE BUILDINGS AND A 3 SIDED BARN. EVEN THOUGH SOUTH TEXAS HAS BEEN VERY DRY THE TANK LOCATED NEAR THE CAMP HAS BEEN KEPT IN WATER WITH THE WELL. 4 NICE DEER BLINDS, 7 CORN FEEDERS AND 4 PROTIEN FEEDERS WILL CONVEY.

## 607 AC DUVAL CO.

THESE ARE THE 2 CABINS . THEY ARE ON A HIGH SPOT OF THE RANCH AND SET 20 FT OR SO APART FROM EACH OTHER.