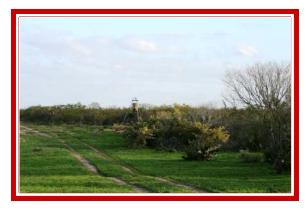

TOPOGRAPHY ON THE RANCH IS ROLLING WITH GOOD BRUSH DIVERSITY. NARCISENO CREEK (DRY) RUNS THROUGH THE RANCH AS WELL AS TWO OTHER DRY CREEKS ALLOWING FOR MORE WATER POTENTIAL. .THIS RANCH IS WELL MAINTAINED AND THE ROAD SYSTEM IS IN GOOD CONDITION. RECENTLLY A BIOLIGIST WITH T.P.W.D. DUSTIN WINDSOR VISITED THE RANCH AND WROTE IN HIS REPORT THAT THE QUALITY OF THE HABITAT IS VERY HIGH. HE WAS ABLE TO FIND MULTIPLE HIGHLY PREFERRED BROWSE SPECIES , NUMEROUS SECOND CHOICE PLANTS AND SEVERAL SPECIES THAT MAY NOT BE PREFERRED , BUT ARE STILL IMPORTANT TO A COMPLETE DIET.

## PICTURES OF THE RANCH

NO PRODUCTION, PIPE LINE EASMENT PRICE— \$ 1795.00 PER ACRE

FOR MORE INFO CALL ANTHONY SIMPSON 210-854-6365