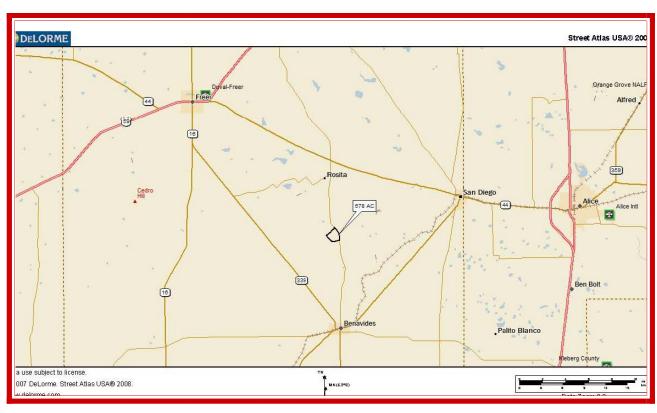

THIS FINE SOUTH TEXAS RANCH IS LOCATED 8 MILES NORTH OF BENAVIDES AND 6.5 MILES SOUTH OF HIGHWAY 44 ON RANCH ROAD 3196 WITH OVER A MILE OF PAVED ROAD FRONTAGE. THE RANCH IS CONVENIENT TO SAN ANTONIO (134 MILES), HOUSTON (260 MILES), CORPUS CHRISTI (78 MILES) AND MCALLEN (127 MILES).

## MAP & AERIAL