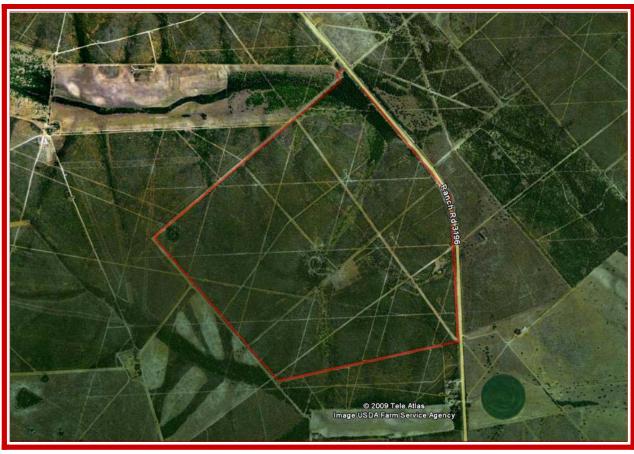

HIGH. HE WAS ABLE TO FIND MULTIPLE HIGHLY PREFERRED BROWSE SPECIES , NUMEROUS SECOND CHOICE PLANTS AND SEVERAL SPECIES THAT MAY NOT BE PREFERRED , BUT ARE STILL IMPORTANT TO A COMPLETE DIET.



THE INFORMATION HEREIN PRESENTED WAS OBTAINED FROM SOURCES DEEMED RELIABLE, HOWEVER, THE BROKER ASSUMES NO RESPONSIBILITY FOR THE CORRECTNESS THERE OF AND THE PROPERTY IS OFFERED FOR SALE SUBJECT TO CORRECTNESS, CHANGES, PRIOR SALE OR WITHDDRAWAL, AND ASCERTAINING OF FACTS BY OWNER

## 607 AC DUVAL CO.



THESE ARE THE 2 CABINS . THEY ARE ON A HIGH SPOT OF THE RANCH AND SET 20 FT OR SO APART FROM EACH OTHER.



## 578 AC DUVAL CO.













## PICTURES OF THE RANCH

NO PRODUCTION, PIPE LINE EASMENT PRICE— \$ 1795.00 PER ACRE

FOR MORE INFO CALL ANTHONY SIMPSON 210-854-6365



## MAP & AERIAL