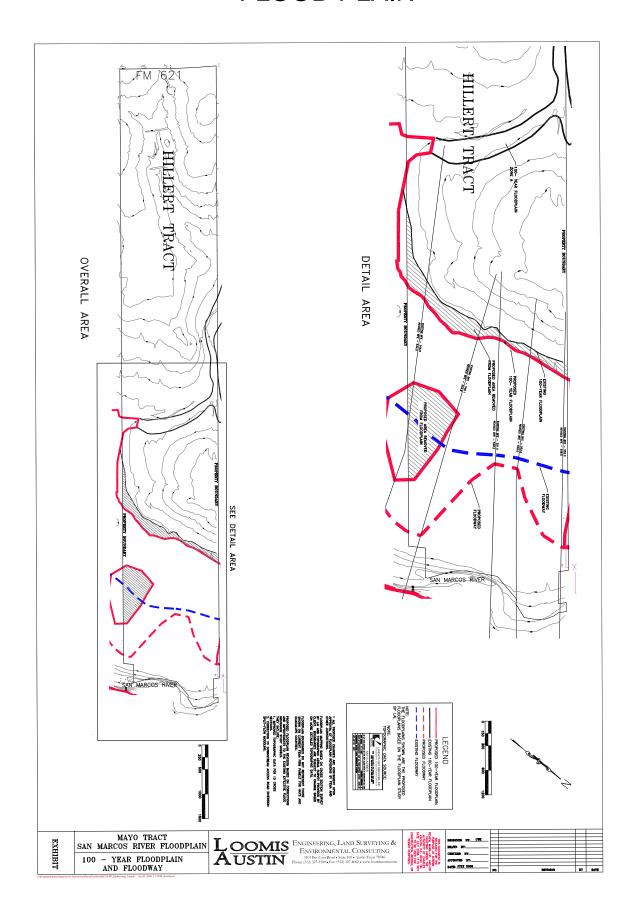

### **Floodplain**

Initially 25% of the northern boundary along the San Marcos River was thought to reside in 100 year flood plain. Since then Hydraulic investigations determined certain areas within the floodplain have been completely removed (contact agent to request exhibits)

## FLOOD PLAIN