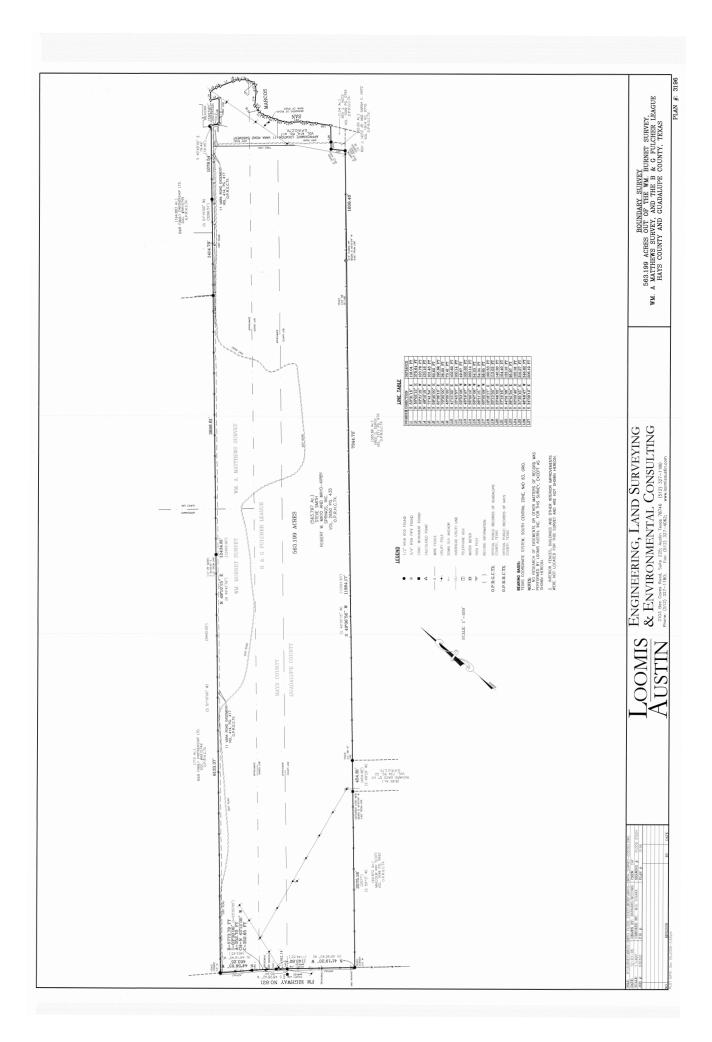

oodplain**

Initially 25% of the northern boundary along the San Marcos River was thought to reside in 100 year flood plain. Since then Hydraulic investigations determined certain areas within the floodplain have been completely removed (contact agent to request exhibits)

### **San Marcos Loop**

This tract will likely correspond to the third leg of the proposed San Marcos Loop (FM 110)



## Fish, Hunt, Float, Farm or Shop

Fish,hunt, float, farm or spend the day shopping at the largest outlet shopping centers in the United States. The San Marcos outlet malls are named among the top tourist attractions in Texas each year and feature more than 240 shops all within walking distance of your car.

## **Tanger & Prime Outlets**

## **River Frontage**









## 1,3 and 5 Mile Ring Radius





## FLOOD PLAIN



# PROPOSED SAN MARCOS LOOP