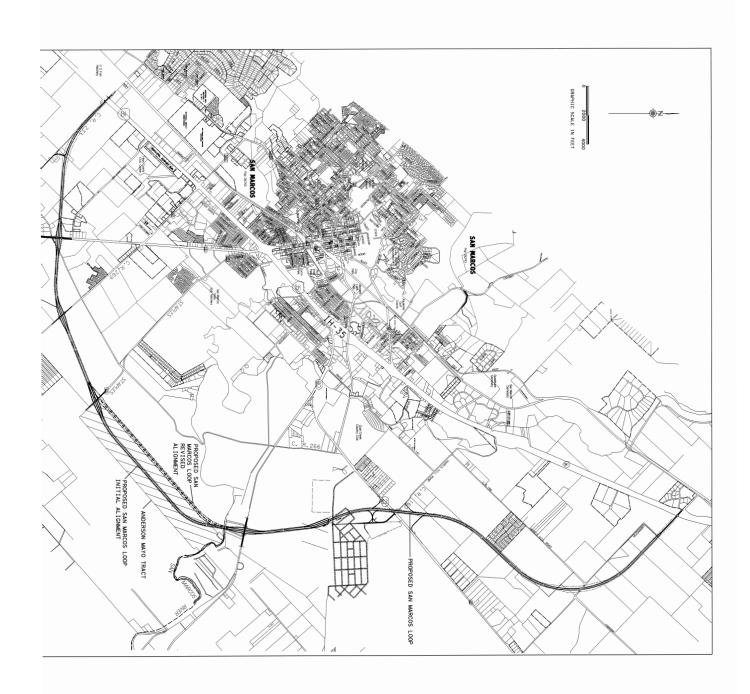

### **San Marcos Loop**

This tract will likely correspond to the third leg of the proposed San Marcos Loop (FM 110)

# PROPOSED SAN MARCOS LOOP