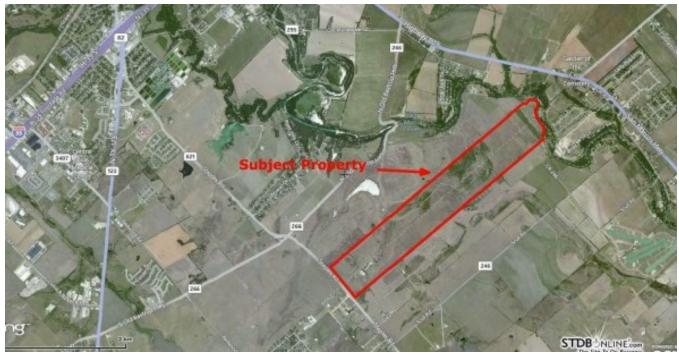

\$5,500,000

HILLERT TRACT
2801 FM 621
SAN MARCOS, TEXAS 78666

Presented by Johnny Devora

Mobile: 512.961.9084

5716 Hwy 290 W. Ste. 103. Austin, TX 78735

Johnnydevora@devorarealty.com

www.devorarealty.com

564 Undeveloped Acres San Marcos, Texas 78666

#### STUNNING SAN MARCOS RIVER RANCH

This stunning 564 acre ranch is situated along the beautifull and vibrant San Marcos River (Aprrox .4 miles along FM 621 and approx. .4 miles of San Marcos River frontage). This one of a kind ranch is just minutes away from downtown San Marcos, Texas, with easy access to IH-35 and Texas State University. We welcome you to escape the hussle and bussle of the city and retreat to your own private oasis.