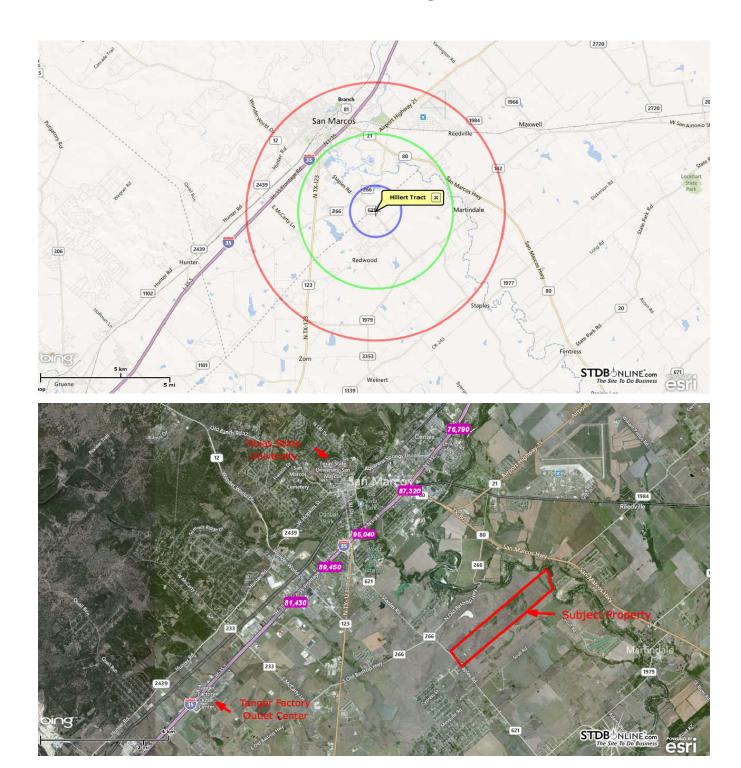

## 1,3 and 5 Mile Ring Radius

## Fish, Hunt, Float, Farm or Shop

Fish,hunt, float, farm or spend the day shopping at the largest outlet shopping centers in the United States. The San Marcos outlet malls are named among the top tourist attractions in Texas each year and feature more than 240 shops all within walking distance of your car.

## **Tanger & Prime Outlets**