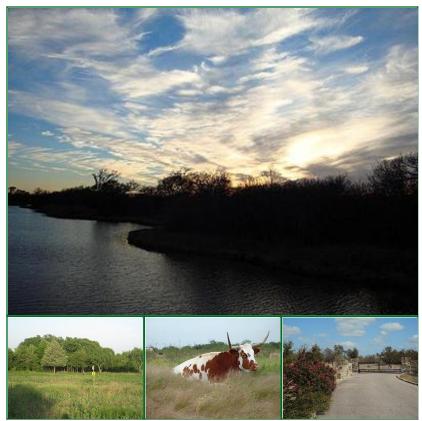

### **Property Description**

SPECTACULAR 8.732 WATERFRONT LOT! LOS ESTABLOS IS A GATED, RESTRICTED ACCESS COMMUNITY OF 1000 +/-ACRES. EACH 9-15 ACRE LOT INCLUDES A 2-5 ACRE HOME SITE. THE LOTS ARE IN NATURE CONSERVATION EASEMENT ASSURING THEIR NATURAL BEAUTY FOREVER. OWNERS CAN ENJOY NATURE AND HORSEBACK RIDING IN A NATIVE TEXAS PRAIRIE ENVIRONMENT. LOS ESTABLOS SUBDIVISION OFFERS, PRAIRIE, WOODLANDS AND PONDS WITH ACCESS TO A CONSERVATION LAKE. THIS PRESERVE IS HOME TO LONGHORNS AND DEER. ALL UTILITIES ARE ON SITE. DON'T LET THIS OPPORTUNITY PASS YOU BY TO LIVE IN A PROTECTED WILDLIFE PRESERVE. THIS IS A GRAND OPPORTUNITY TO MAKE YOUR HOME IN A PROTECTED WILD LIFE PRESERVE AND STILL MAINTAIN PROXIMITY TO DALLAS. LOW AGRICULTURAL TAX RATE ON YOUR CONSERVATION ACREAGE.