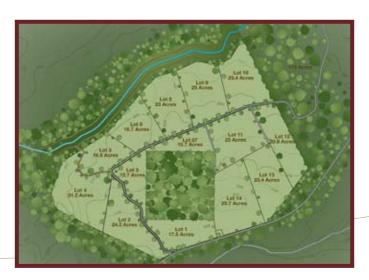

## ACRE FARMS AVAILABLE

- 10 to 175 acres available
- Starting at \$5,500 an acre
- Protective Covenants

The Professional Group Realtors Attn: Walden Farms 841 Chestnut Street Chattanooga, TN 37402

From gentle rolling hills, to level lots, Walden Farms offers 11 to 100+ acre Estate-Farm parcels of land. Old-fashioned stable fencing frames the entrance, representing both the rustic beauty, and sense of leisure. For those who desire land of their own, open air, and scenic views, Walden Farms is the perfect place to be. To uphold the integrity of this community, there will be light development restrictions designed to preserve the natural beauty of the area, while allowing one to build their dream estate. Located on Signal Mountain in Sequatchie County, Tennessee, Walden Farms is convenient, yet secluded. Only 25 minutes from downtown Chattanooga, 10 minutes from the town center of Signal Mountain and 15 minutes from the town of Dunlap.