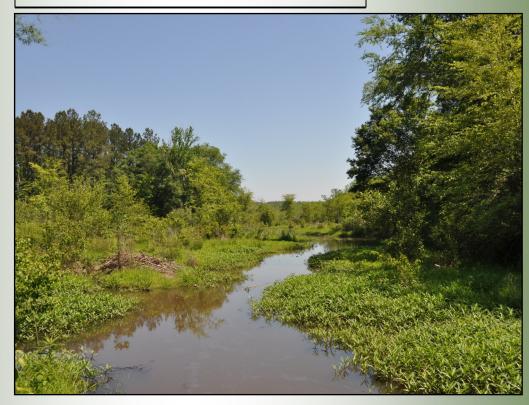

## Offered for \$2,950 / Acre

27 Acres | Smithonia Road | Oglethorpe County, GA | 30629

- Perfect Homesite
- Features uplands and pristine wetlands
- Great Location

Clouds Creek features +/- 17 Acres of Upland and 9 Acres of pristine wetlands. The property is located 7 miles north of Lexington and only 17 miles from Athens and the University of Georgia. The new owner will be able to build their home or cabin overlooking the marsh. The tract is ideal for the family or individual who loves waterfowl and is looking for a small farm. The property also offers hunting and other recreation opportunities!!