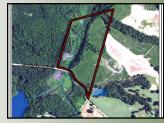

## Offered for \$2,950 / Acre

27 Acres | Smithonia Road | Oglethorpe County, GA | 30629

- Perfect Homesite
- Features uplands and pristine wetlands
- Great Location

Clouds Creek features +/- 17 Acres of Upland and 9 Acres of pristine wetlands. The property is located 7 miles north of Lexington and only 17 miles from Athens and the University of Georgia. The new owner will be able to build their home or cabin overlooking the marsh. The tract is ideal for the family or individual who loves waterfowl and is looking for a small farm. The property also offers hunting and other recreation opportunities!!