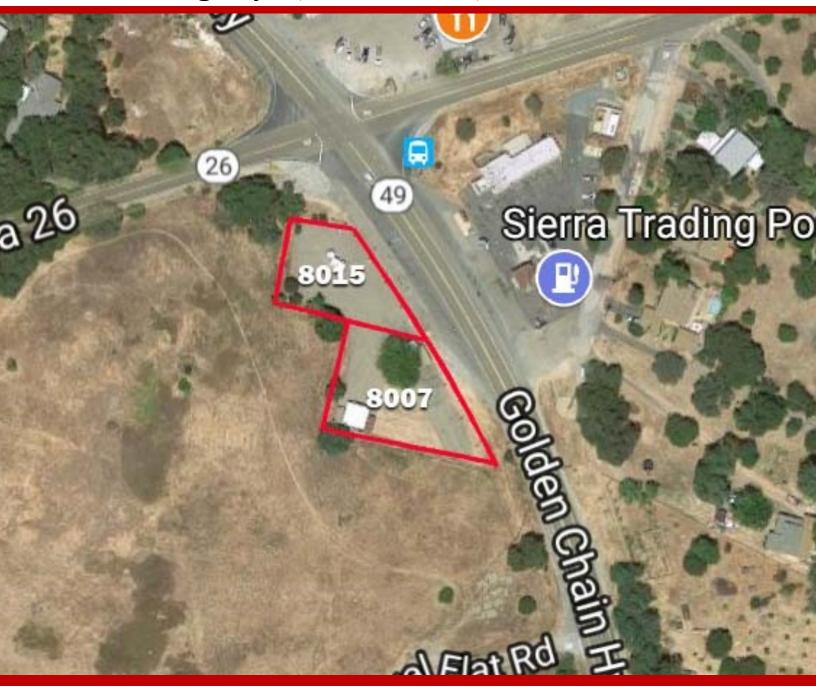

## 1/2 Acre Commercial Land w/ Office — \$249,990

8007-8015 Highway 49, Mokelumne Hill, CA 95245

This sale includes 8007 and 8015 Highway 49, Mokelumne Hill, two parcels totaling 1/2 an acre with a small office building, garage, and a storage room. Located near busy intersection of Highways 26 and 49. Zoned C-2 and can be used for car lot, auto repair, tire shop, and other commercial uses.