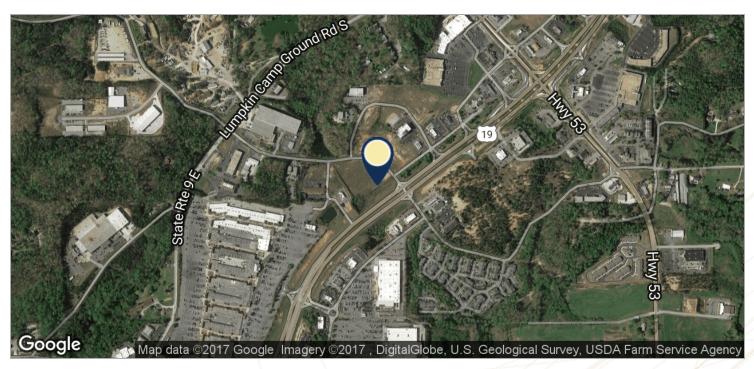

Executive Summary**



#### **OFFERING SUMMARY**

**Sale Price:** \$625,000

Lot Size: 1.48 Acres

#### **PROPERTY HIGHLIGHTS**

- · High exposure lot for sale in Dawsonville, GA
- 1.48+/- acres of land located in the western quad of GA Hwy 400 & Dawson County Industrial Park Rd
- Located just north of North Georgia Premium Outlets
- All utilities are available
- · Flexible zoning
- · Retail development potential

Market: Metro Atlanta

| DEMOGRAPHICS       | 1 Mile   | 5 Miles  | 10 Miles |
|--------------------|----------|----------|----------|
| Total Households:  | 289      | 7,352    | 29,718   |
| Total Population:  | 774      | 20,135   | 83,805   |
| Average HH Income: | \$78,857 | \$77,139 | \$78,561 |



# Site Survey





### **Additional Photos**









## **Location Maps**







### **Retailer Map**





## **Demographics Map**



| POPULATION          | 1 MILE    | 5 MILES   | 10 MILES  |  |
|---------------------|-----------|-----------|-----------|--|
| TOTAL POPULATION    | 774       | 20,135    | 83,805    |  |
| MEDIAN AGE          | 39.3      | 37.5      | 36.9      |  |
| MEDIAN AGE (MALE)   | 39.3      | 37.0      | 36.4      |  |
| MEDIAN AGE (FEMALE) | 39.3      | 37.9      | 37.4      |  |
| HOUSEHOLDS & INCOME | 1 MILE    | 5 MILES   | 10 MILES  |  |
| TOTAL HOUSEHOLDS    | 289       | 7,352     | 29,718    |  |
| # OF PERSONS PER HH | 2.7       | 2.7       | 2.8       |  |
| AVERAGE HH INCOME   | \$78,857  | \$77,139  | \$78,561  |  |
| AVERAGE HOUSE VALUE | \$225,030 | \$255,181 | \$263,357 |  |



<sup>\*</sup> Demographic data derived from 2