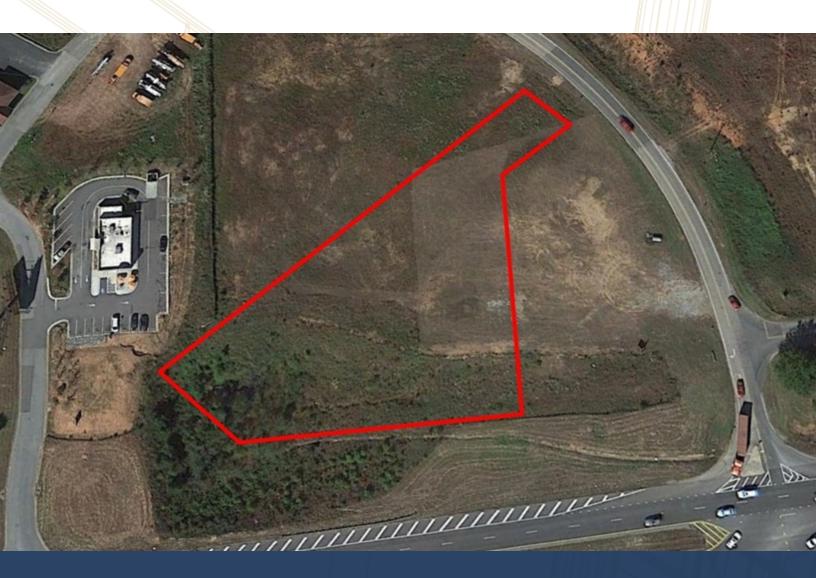

#### **OFFERING SUMMARY**

**Sale Price:** \$625,000

Lot Size: 1.48 Acres

#### **PROPERTY HIGHLIGHTS**

- · High exposure lot for sale in Dawsonville, GA
- 1.48+/- acres of land located in the western quad of GA Hwy 400 & Dawson County Industrial Park Rd
- Located just north of North Georgia Premium Outlets
- All utilities are available
- · Flexible zoning
- · Retail development potential