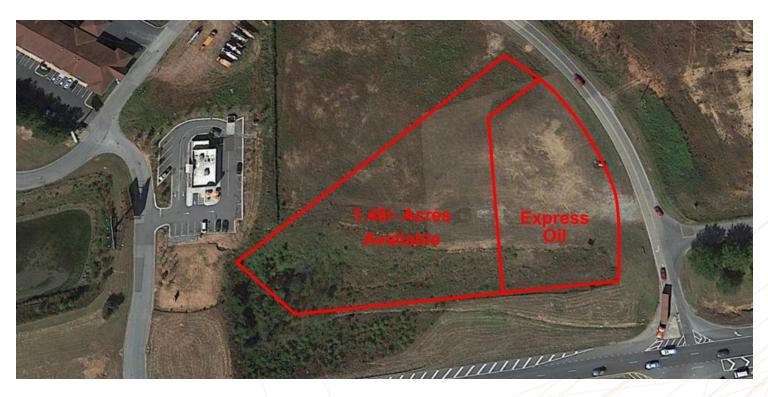

#### **OFFERING SUMMARY**

**Sale Price:** \$625,000

Lot Size: 1.48 Acres

#### **PROPERTY HIGHLIGHTS**

- · High exposure lot for sale in Dawsonville, GA
- 1.48+/- acres of land located in the western quad of GA Hwy 400 & Dawson County Industrial Park Rd
- Located just north of North Georgia Premium Outlets
- All utilities are available
- · Flexible zoning
- · Retail development potential