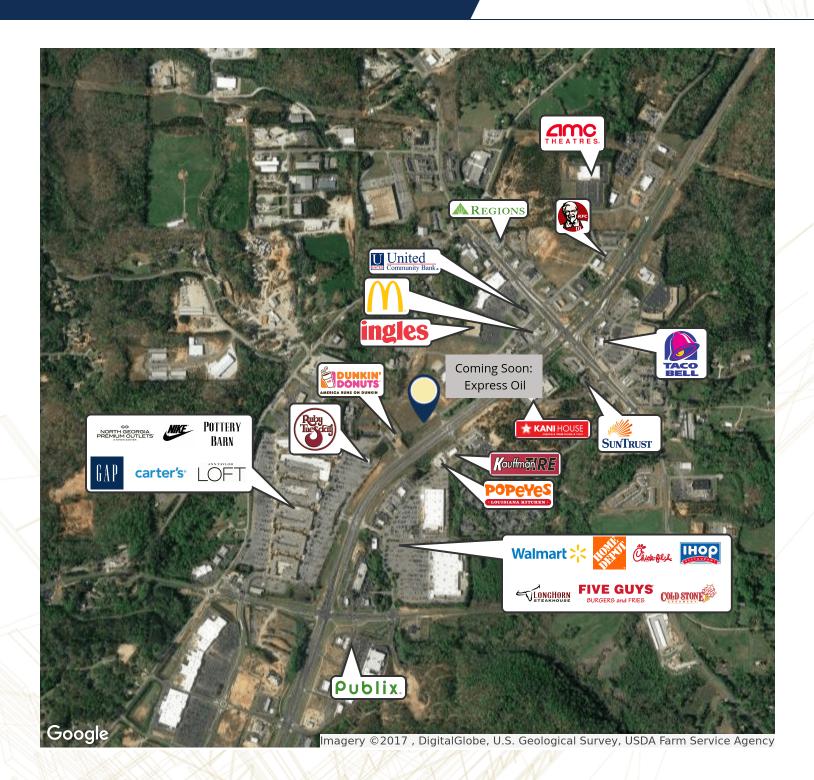

**OFFERING SUMMARY**

**Sale Price:** \$625,000

Lot Size: 1.48 Acres

#### **PROPERTY HIGHLIGHTS**

- · High exposure lot for sale in Dawsonville, GA
- 1.48+/- acres of land located in the western quad of GA Hwy 400 & Dawson County Industrial Park Rd
- Located just north of North Georgia Premium Outlets
- All utilities are available
- · Flexible zoning
- · Retail development potential

Market: Metro Atlanta

| DEMOGRAPHICS       | 1 Mile   | 5 Miles  | 10 Miles |
|--------------------|----------|----------|----------|
| Total Households:  | 289      | 7,352    | 29,718   |
| Total Population:  | 774      | 20,135   | 83,805   |
| Average HH Income: | \$78,857 | \$77,139 | \$78,561 |



# Site Survey





### **Additional Photos**









## **Location Maps**







### **Retailer Map**





## **Demographics Map**



| POPULATION          | 1 MILE    | 5 MILES   | 10 MILES  |  |
|---------------------|-----------|-----------|-----------|--|
| TOTAL POPULATION    | 774       | 20,135    | 83,805    |  |
| MEDIAN AGE          | 39.3      | 37.5      | 36.9      |  |
| MEDIAN AGE (MALE)   | 39.3      | 37.0      | 36.4      |  |
| MEDIAN AGE (FEMALE) | 39.3      | 37.9      | 37.4      |  |
| HOUSEHOLDS & INCOME | 1 MILE    | 5 MILES   | 10 MILES  |  |
| TOTAL HOUSEHOLDS    | 289       | 7,352     | 29,718    |  |
| # OF PERSONS PER HH | 2.7       | 2.7       | 2.8       |  |
| AVERAGE HH INCOME   | \$78,857  | \$77,139  | \$78,561  |  |
| AVERAGE HOUSE VALUE | \$225,030 | \$255,181 | \$263,357 |  |



<sup>\*</sup> Demographic data derived from 2010 US Census

### **Broker