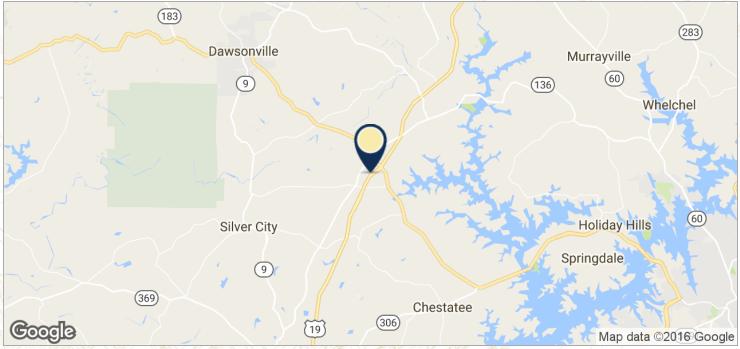

ecutive Summary**



#### **OFFERING SUMMARY**

**Sale Price:** \$625,000

Lot Size: 1.48 Acres

#### **PROPERTY HIGHLIGHTS**

- · High exposure lot for sale in Dawsonville, GA
- 1.48+/- acres of land located in the western quad of GA Hwy 400 & Dawson County Industrial Park Rd
- Located just north of North Georgia Premium Outlets
- All utilities are available
- · Flexible zoning
- · Retail development potential

Market: Metro Atlanta

| DEMOGRAPHICS       | 1 Mile   | 5 Miles  | 10 Miles |
|--------------------|----------|----------|----------|
| Total Households:  | 289      | 7,352    | 29,718   |
| Total Population:  | 774      | 20,135   | 83,805   |
| Average HH Income: | \$78,857 | \$77,139 | \$78,561 |



# Site Survey





### **Additional Photos**









## **Location Maps**







### **Retailer Map**





## **Demographics Map**



| POPULATION          | 1 MILE    | 5 MILES   | 10 MILES  |  |
|---------------------|-----------|-----------|-----------|--|
| TOTAL POPULATION    | 774       | 20,135    | 83,805    |  |
| MEDIAN AGE          | 39.3      | 37.5      | 36.9      |  |
| MEDIAN AGE (MALE)   | 39.3      | 37.0      | 36.4      |  |
| MEDIAN AGE (FEMALE) | 39.3      | 37.9      | 37.4      |  |
| HOUSEHOLDS & INCOME | 1 MILE    | 5 MILES   | 10 MILES  |  |
| TOTAL HOUSEHOLDS    | 289       | 7,352     | 29,718    |  |
| # OF PERSONS PER HH | 2.7       | 2.7       | 2.8       |  |
| AVERAGE HH INCOME   | \$78,857  | \$77,139  | \$78,561  |  |
| AVERAGE HOUSE VALUE | \$225,030 | \$255,181 | \$263,357 |  |



<sup>\*</sup> Demographic data derived from 201