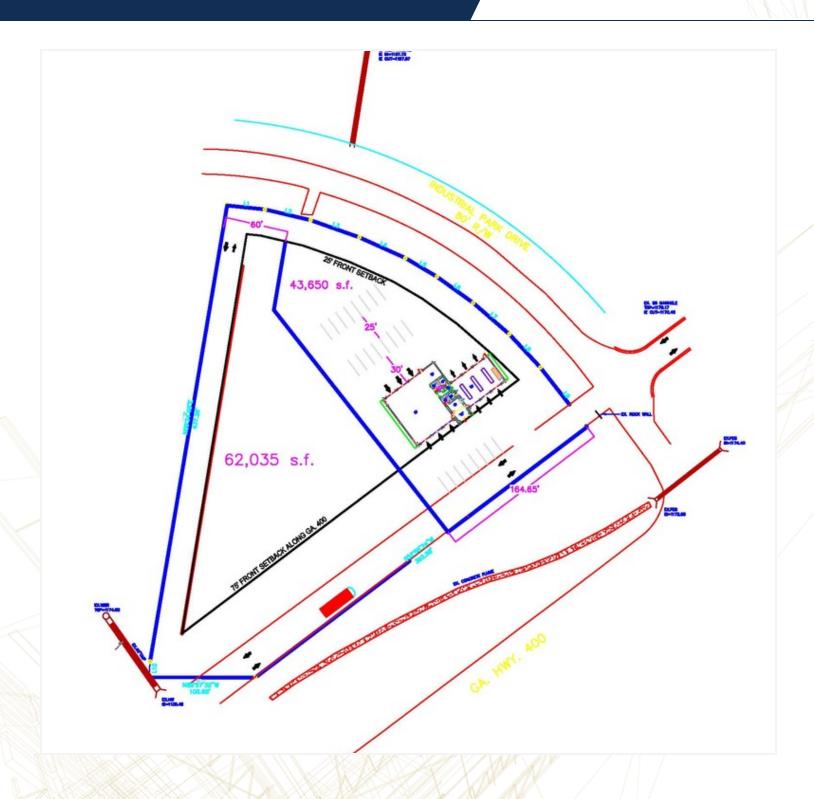

9911 frank@simpsoncompany.com otis@simpsoncompany.com

### **Executive Summary**



#### **OFFERING SUMMARY**

**Sale Price:** \$625,000

Lot Size: 1.48 Acres

#### **PROPERTY HIGHLIGHTS**

- · High exposure lot for sale in Dawsonville, GA
- 1.48+/- acres of land located in the western quad of GA Hwy 400 & Dawson County Industrial Park Rd
- Located just north of North Georgia Premium Outlets
- All utilities are available
- · Flexible zoning
- · Retail development potential

Market: Metro Atlanta

| DEMOGRAPHICS       | 1 Mile   | 5 Miles  | 10 Miles |
|--------------------|----------|----------|----------|
| Total Households:  | 289      | 7,352    | 29,718   |
| Total Population:  | 774      | 20,135   | 83,805   |
| Average HH Income: | \$78,857 | \$77,139 | \$78,561 |



# Site Survey





### **Additional Photos**









## **Location Maps**







### **Retailer Map**





## **Demographics Map**



| POPULATION          | 1 MILE    | 5 MILES   | 10 MILES  |  |
|---------------------|-----------|-----------|-----------|--|
| TOTAL POPULATION    | 774       | 20,135    | 83,805    |  |
| MEDIAN AGE          | 39.3      | 37.5      | 36.9      |  |
| MEDIAN AGE (MALE)   | 39.3      | 37.0      | 36.4      |  |
| MEDIAN AGE (FEMALE) | 39.3      | 37.9      | 37.4      |  |
| HOUSEHOLDS & INCOME | 1 MILE    | 5 MILES   | 10 MILES  |  |
| TOTAL HOUSEHOLDS    | 289       | 7,352     | 29,718    |  |
| # OF PERSONS PER HH | 2.7       | 2.7       | 2.8       |  |
| AVERAGE HH INCOME   | \$78,857  | \$77,139  | \$78,561  |  |
| AVERAGE HOUSE VALUE | \$225,030 | \$255,181 | \$