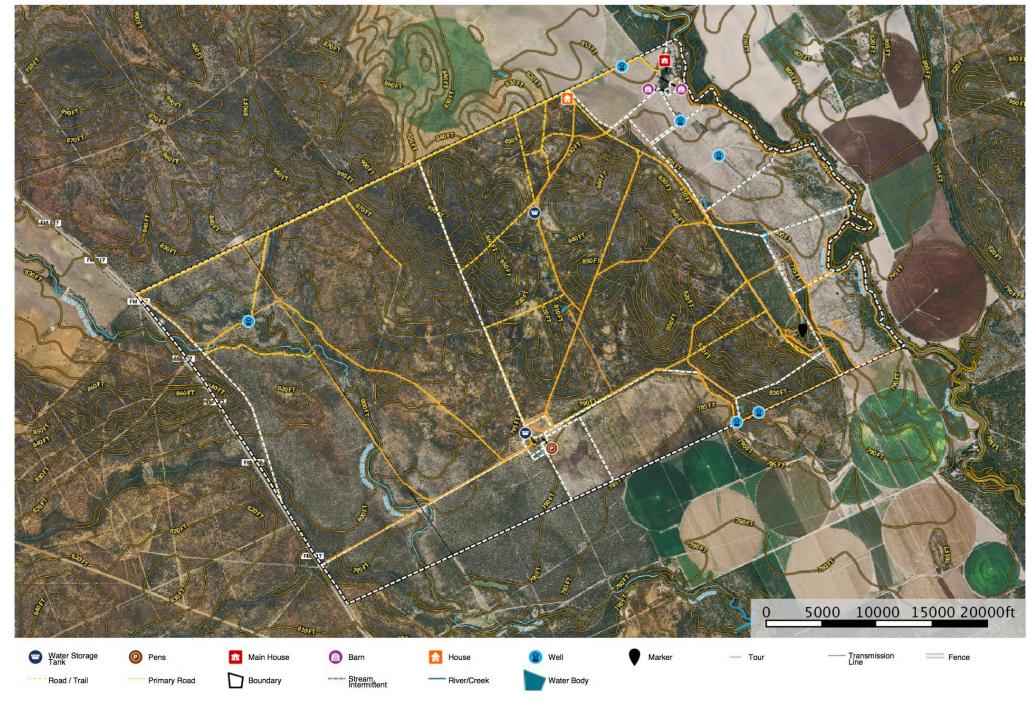

## AT A GLANCE...

- 4,223± acres located in Zavala and Uvalde Counties along the Leona River.
- Historic T.P. Lee headquarters with main home, barns, cabins, shop and more.
- Excellent hunting with an abundance of whitetail, turkey, quail, hogs and dove.
- Historic main home is approx 5,000 sqft with 4 bedrooms and 3.5 bathrooms.
- Over 2.3± miles of scenic Leona River Frontage.
- The river offers deep slow moving fishing holes along with swift moving rapids framed by towering oak, pecan and elm trees.
- Over 450 acres of rich alluvial soils.
- 3 operational irrigation wells with production ranging from 700 to 1200 gpm.
- Outstanding location being only 10 min or less from dining, shopping, entertainment and groceries in Uvalde.

The rolling topography on the ranch allows for nearly 100' of elevation change creating rare long range views from the hilltops.

In summary, the Hoyt River Ranch is one of the most unique large acreage offerings in the Golden Triangle. Any work put into this ranch will be highly rewarding to the new owner.