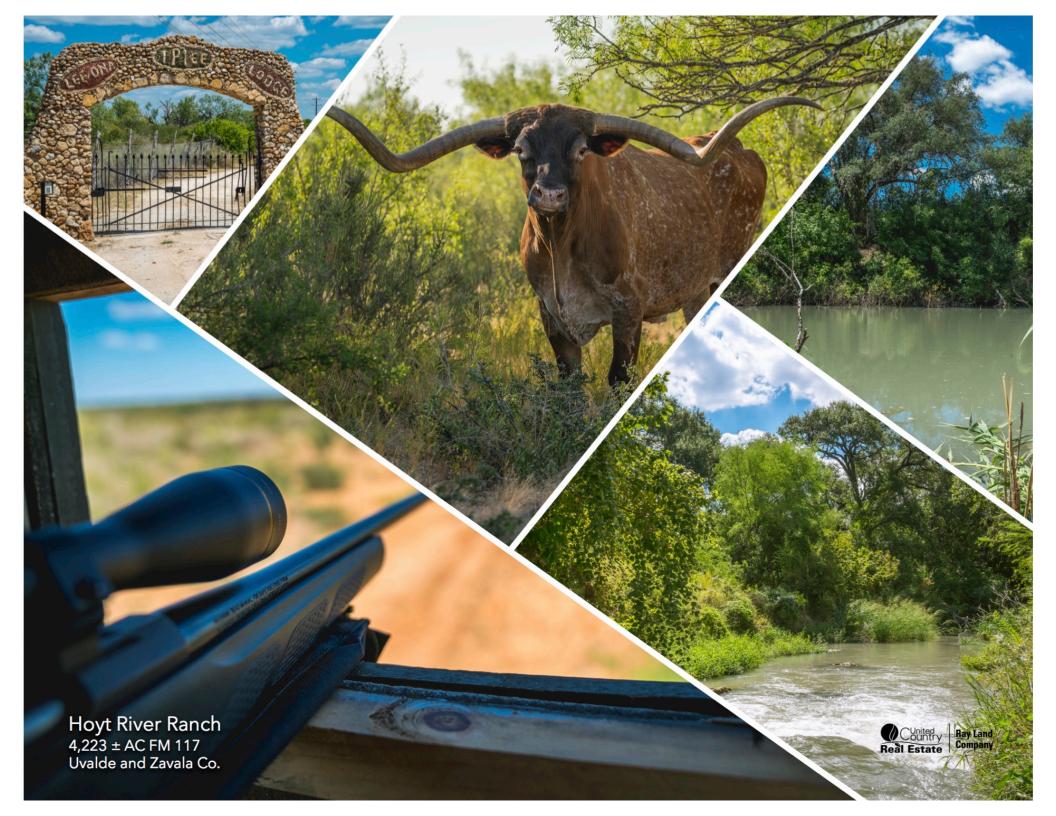

## Hoyt River Ranch Uvalde, TX

## AT A GLANCE...

- 4,223± acres located in Zavala and Uvalde Counties along the Leona River.
- Historic T.P. Lee headquarters with main home, barns, cabins, shop and more.
- Excellent hunting with an abundance of whitetail, turkey, quail, hogs and dove.
- Historic main home is approx 5,000 sqft with 4 bedrooms and 3.5 bathrooms.
- Over 2.3± miles of scenic Leona River Frontage.
- The river offers deep slow moving fishing holes along with swift moving rapids framed by towering oak, pecan and elm trees.
- Over 450 acres of rich alluvial soils.
- 3 operational irrigation wells with production ranging from 700 to 1200 gpm.
- Outstanding location being only 10 min or less from dining, shopping, entertainment and groceries in Uvalde.

The Hoyt River Ranch is a true piece of South Texas history. This ranch was the original headquarters for famed oil man T.P. Lee's 30,000+ acre ranch holdings in the area. The main home was built in the 1930's and is still occupied to this day. The structure is sound and is almost all original in its finishes.

In addition to the trophy deer, this ranch is teeming with wildlife. The quail habitat is excellent and their numbers are on display when simply driving the ranch roads. The turkey are numerous as one would expect with over 2 miles of Leona River frontage. Other hunting opportunities exist for hogs and dove. The Leona River also provides excellent fishing and recreational opportunities.