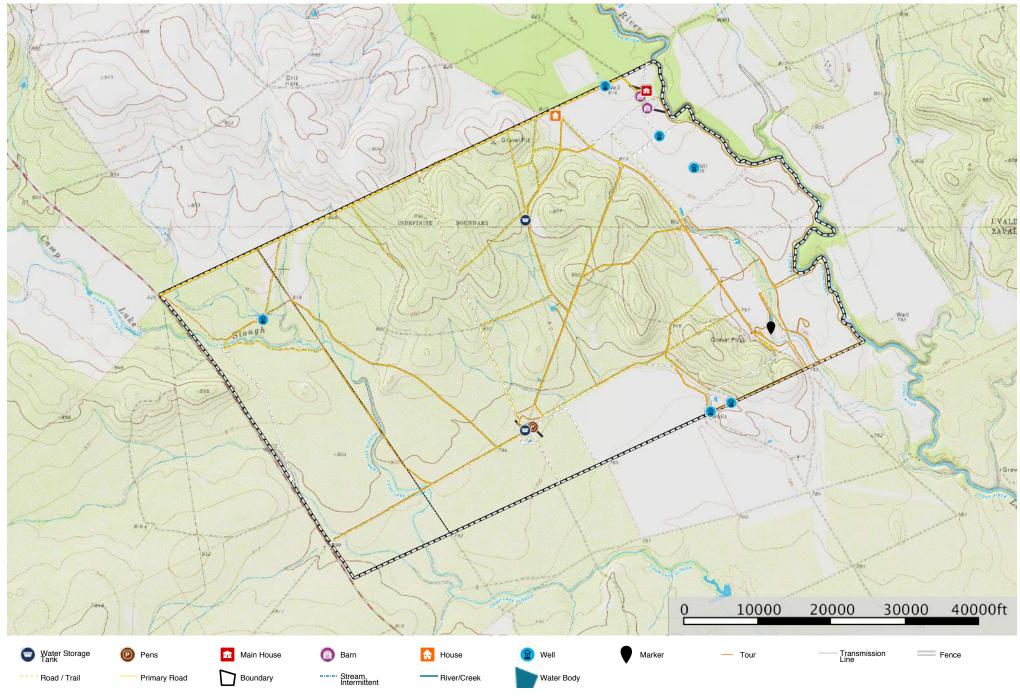

## AT A GLANCE...

- 4,223± acres located in Zavala and Uvalde Counties along the Leona River.
- Historic T.P. Lee headquarters with main home, barns, cabins, shop and more.
- Excellent hunting with an abundance of whitetail, turkey, quail, hogs and dove.
- Historic main home is approx 5,000 sqft with 4 bedrooms and 3.5 bathrooms.
- Over 2.3± miles of scenic Leona River Frontage.
- The river offers deep slow moving fishing holes along with swift moving rapids framed by towering oak, pecan and elm trees.
- Over 450 acres of rich alluvial soils.
- 3 operational irrigation wells with production ranging from 700 to 1200 gpm.
- Outstanding location being only 10 min or less from dining, shopping, entertainment and groceries in Uvalde.

The Hoyt River Ranch is a true piece of South Texas history. This ranch was the original headquarters for famed oil man T.P. Lee's 30,000+ acre ranch holdings in the area. The main home was built in the 1930's and is still occupied to this day. The structure is sound and is almost all original in its finishes.

In addition to the trophy deer, this ranch is teeming with wildlife. The quail habitat is excellent and their numbers are on display when simply driving the ranch roads. The turkey are numerous as one would expect with over 2 miles of Leona River frontage. Other hunting opportunities exist for hogs and dove. The Leona River also provides excellent fishing and recreational opportunities.