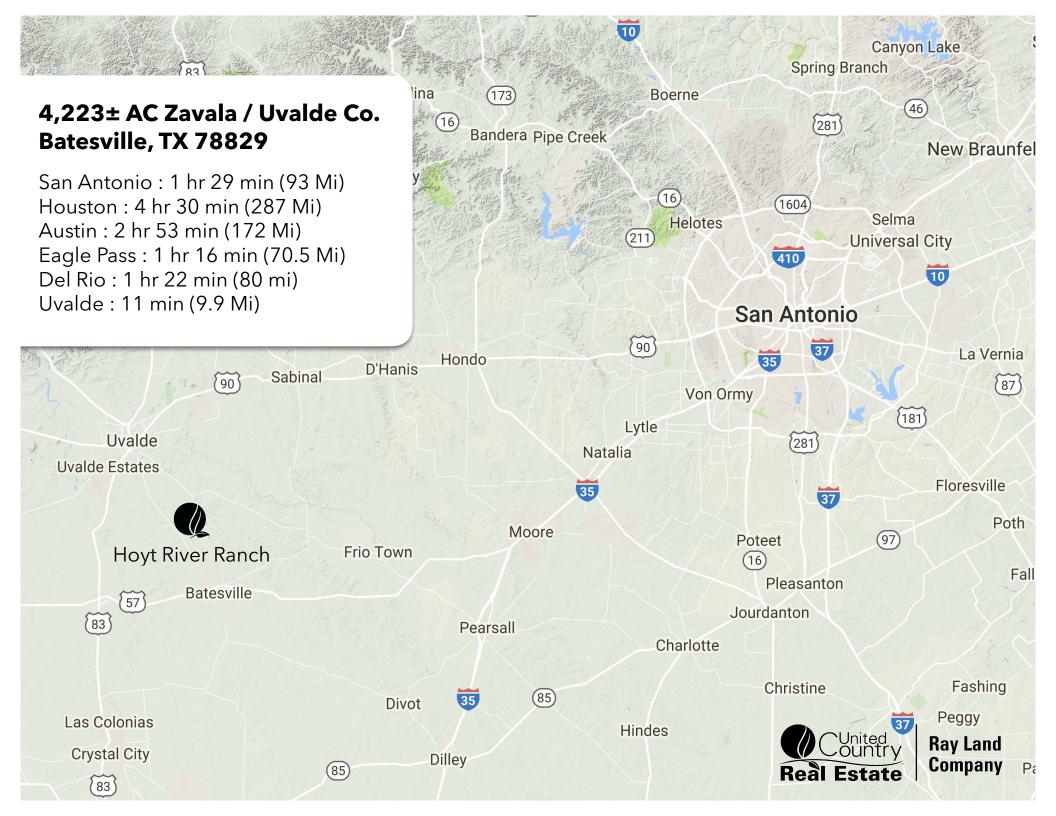

## AT A GLANCE...

- 4,223± acres located in Zavala and Uvalde Counties along the Leona River.
- Historic T.P. Lee headquarters with main home, barns, cabins, shop and more.
- Excellent hunting with an abundance of whitetail, turkey, quail, hogs and dove.
- Historic main home is approx 5,000 sqft with 4 bedrooms and 3.5 bathrooms.
- Over 2.3± miles of scenic Leona River Frontage.
- The river offers deep slow moving fishing holes along with swift moving rapids framed by towering oak, pecan and elm trees.
- Over 450 acres of rich alluvial soils.
- 3 operational irrigation wells with production ranging from 700 to 1200 gpm.
- Outstanding location being only 10 min or less from dining, shopping, entertainment and groceries in Uvalde.

## **Hoyt River Ranch**

Zavala, Texas, 4223 AC +/-