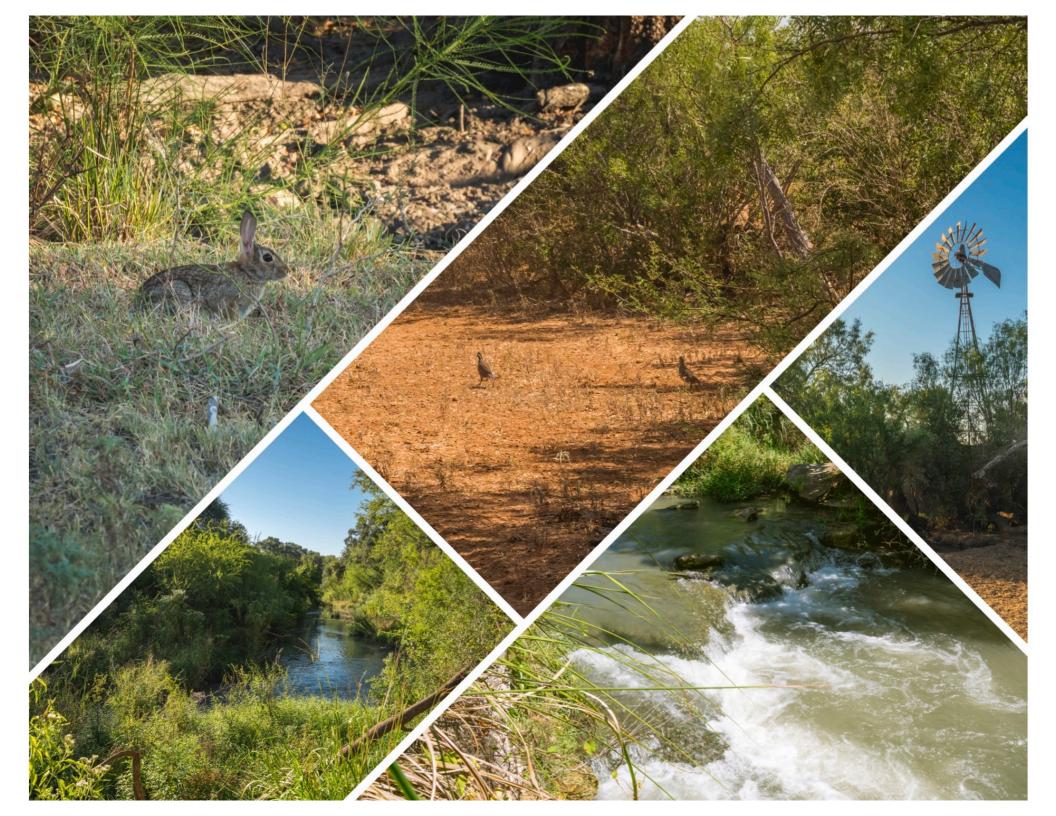

This ranch lends itself to being turned into one of South Texas' finest hunting ranches. The highly productive irrigation wells and rich alluvial soils create the most ideal situation for planting expansive food plots. The ranch has a history of producing deer in the 160's & 170's. With some management and additional nutrition, harvesting trophy deer scoring in the 190's and up should be easily attained.

In addition to the trophy deer, this ranch is teeming with wildlife. The quail habitat is excellent and their numbers are on display when simply driving the ranch roads. The turkey are numerous as one would expect with over 2 miles of Leona River frontage. Other hunting opportunities exist for hogs and dove. The Leona River also provides excellent fishing and recreational opportunities.