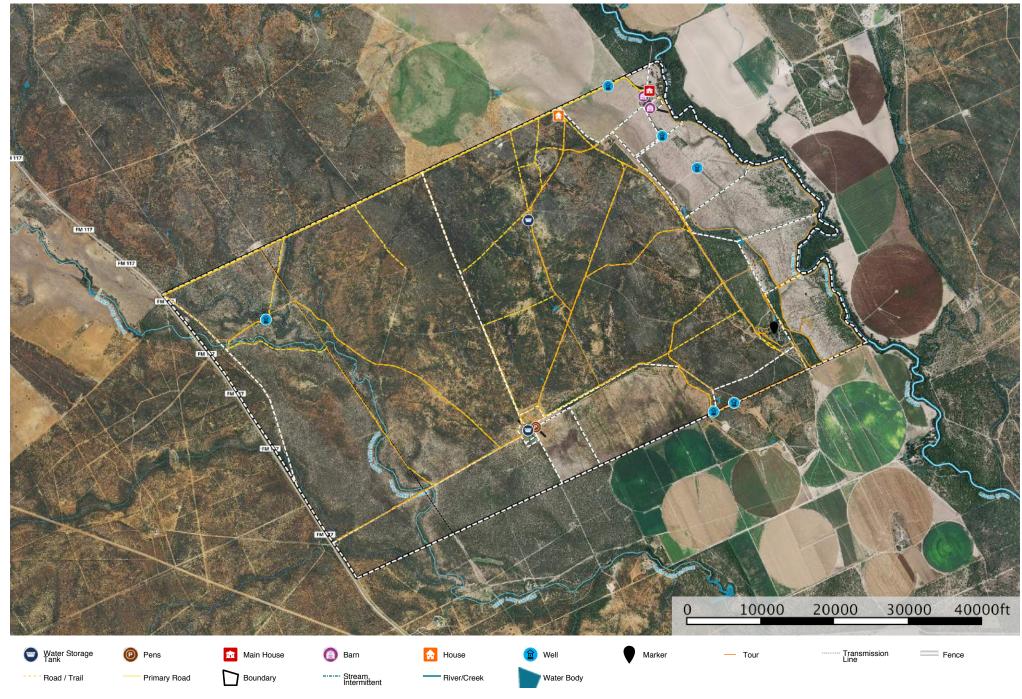

## AT A GLANCE...

- 4,223± acres located in Zavala and Uvalde Counties along the Leona River.
- Historic T.P. Lee headquarters with main home, barns, cabins, shop and more.
- Excellent hunting with an abundance of whitetail, turkey, quail, hogs and dove.
- Historic main home is approx 5,000 sqft with 4 bedrooms and 3.5 bathrooms.
- Over 2.3± miles of scenic Leona River Frontage.
- The river offers deep slow moving fishing holes along with swift moving rapids framed by towering oak, pecan and elm trees.
- Over 450 acres of rich alluvial soils.
- 3 operational irrigation wells with production ranging from 700 to 1200 gpm.
- Outstanding location being only 10 min or less from dining, shopping, entertainment and groceries in Uvalde.

The rolling topography on the ranch allows for nearly 100' of elevation change creating rare long range views from the hilltops.

In summary, the Hoyt River Ranch is one of the most unique large acreage offerings in the Golden Triangle. Any work put into this ranch will be highly rewarding to the new owner.