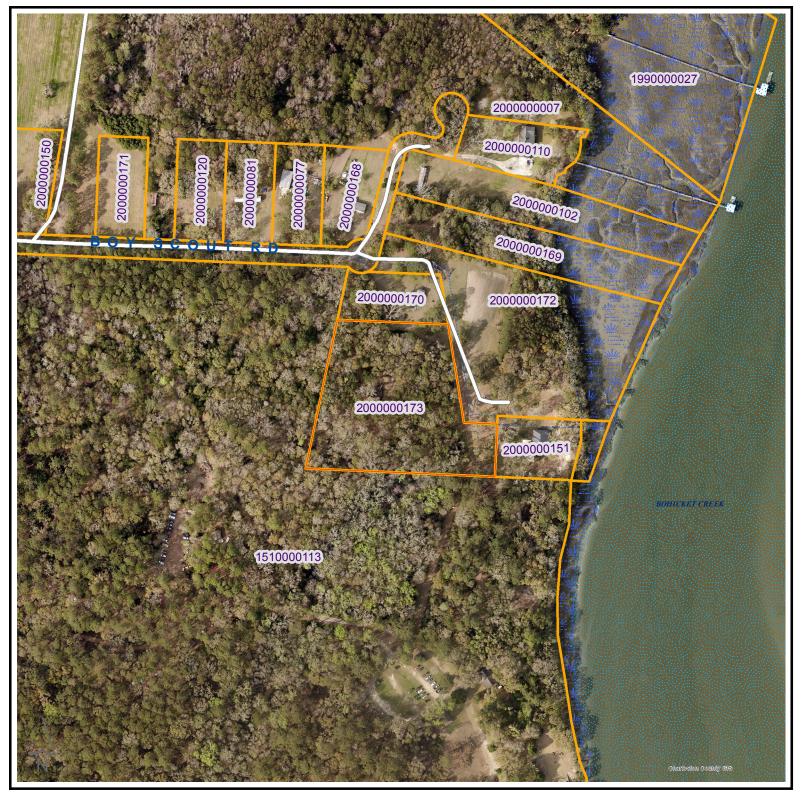

## **OSamuelGibbs**

Parcel ID: 2000000173

Owner1: GIBBS EDWARD ESTATE

Prop St Number: 0

Prop St Name: SAMUEL GIBBS

**Prop Type:** RD **Acreage:** 0.00

Class Code: 905 - VAC-RES-LOT

Plat Book Page: L17- 0192 Deed Book Page: null Jurisdiction: COUNTY OF