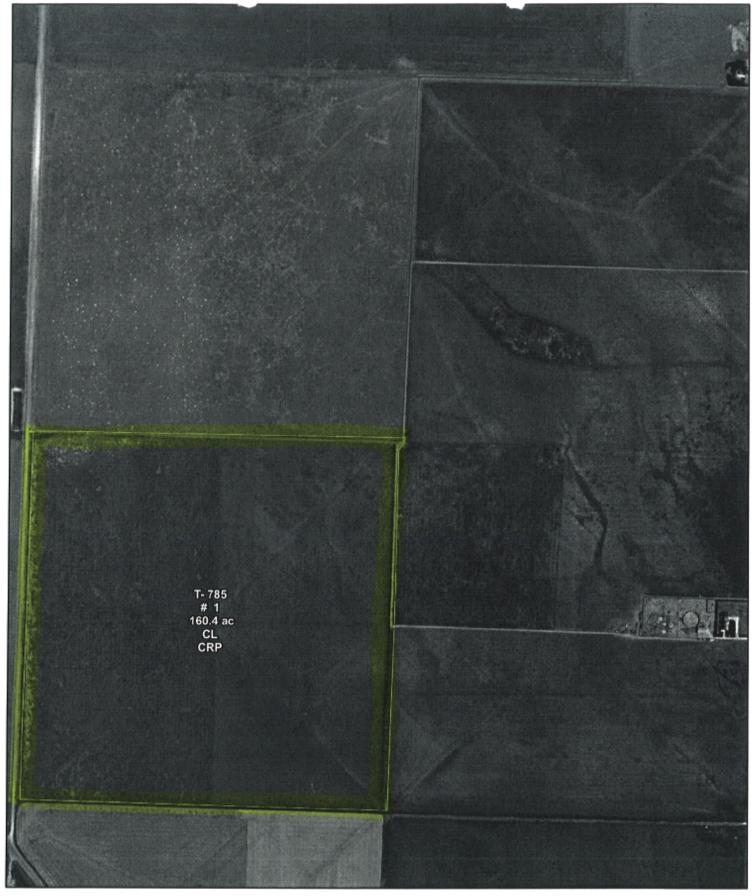

### PROPERTY DESCRIPTION

Legal Description: SW 1/4 of Section 81, Block 1-T, T&NO Survey

Location: 6 miles NW of Stratford, TX on US HWY 287 and Co Rd. 2 on the East side of highway.

Acres: Approximately 160 acres

Land Type: Blue stem CRP grass enrolled in the CRP program.

Access: County Rd 2 is an all weather surface road that runs along the west side of property.

CRP Contract Term: From: 10/01/2011 - 09/30/2021