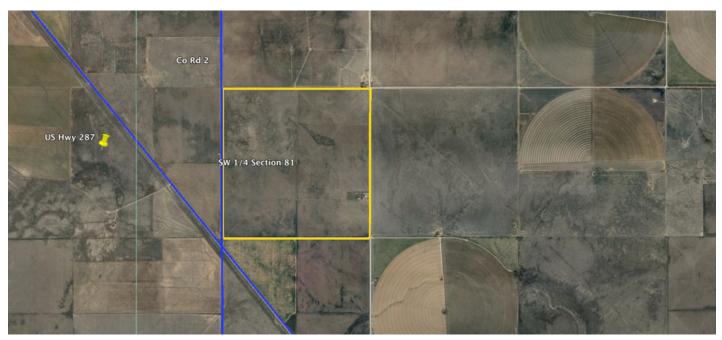

### **SHERMAN COUNTY CRP 160**

### PROPERTY DESCRIPTION

Legal Description: SW 1/4 of Section 81, Block 1-T, T&NO Survey

Location: 6 miles NW of Stratford, TX on US HWY 287 and Co Rd. 2 on the East side of highway.

Acres: Approximately 160 acres

Land Type: Blue stem CRP grass enrolled in the CRP program.

Access: County Rd 2 is an all weather surface road that runs along the west side of property.

CRP Contract Term: From: 10/01/2011 - 09/30/2021