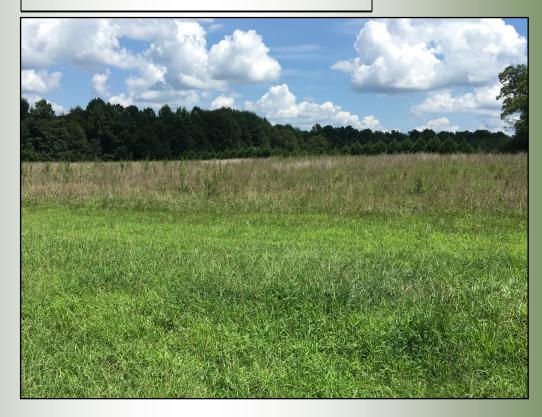

## Offered for \$3,850/ Acre

73.21 Acres | Clover Avenue | Madison County, GA | 30629

- Several Home Sites
- Multi Road Access
- Creek
- Central Location

The property is an amazing 73 acres surrounded by residential communities on three sides, and Arnold Park on one side. This being the case, Shannon's Place touches four different roads and possesses decent road frontage on each of them. The property is primarily covered in a mix of hardwoods and pines with approximately 55 wooded acres and 18 open acres. There is also a small creek running through the property. Shannon's Place could be perfect for a number of uses whether it be a beautiful private home site, or developed into a desirable residential community.