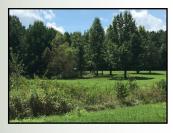

## Offered for \$3,850/ Acre

73.21 Acres | Clover Avenue | Madison County, GA | 30629

- Several Home Sites
- Multi Road Access
- Creek
- Central Location

The property is an amazing 73 acres surrounded by residential communities on three sides, and Arnold Park on one side. This being the case, Shannon's Place touches four different roads and possesses decent road frontage on each of them. The property is primarily covered in a mix of hardwoods and pines with approximately 55 wooded acres and 18 open acres. There is also a small creek running through the property. Shannon's Place could be perfect for a number of uses whether it be a beautiful private home site, or developed into a desirable residential community.