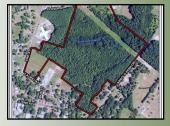

## Offered for \$3,850/ Acre

73.21 Acres | Clover Avenue | Madison County, GA | 30629

- Several Home Sites
- Multi Road Access
- Creek
- Central Location

The property is an amazing 73 acres surrounded by residential communities on three sides, and Arnold Park on one side. This being the case, Shannon's Place touches four different roads and possesses decent road frontage on each of them. The property is primarily covered in a mix of hardwoods and pines with approximately 55 wooded acres and 18 open acres. There is also a small creek running through the property. Shannon's Place could be perfect for a number of uses whether it be a beautiful private home site, or developed into a desirable residential community.