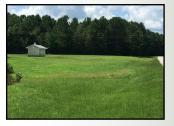

## Offered for \$3,850/ Acre

73.21 Acres | Clover Avenue | Madison County, GA | 30629

- Several Home Sites
- Multi Road Access
- Creek
- Central Location

The property is an amazing 73 acres surrounded by residential communities on three sides, and Arnold Park on one side. This being the case, Shannon's Place touches four different roads and possesses decent road frontage on each of them. The property is primarily covered in a mix of hardwoods and pines with approximately 55 wooded acres and 18 open acres. There is also a small creek running through the property. Shannon's Place could be perfect for a number of uses whether it be a beautiful private home site, or developed into a desirable residential community.