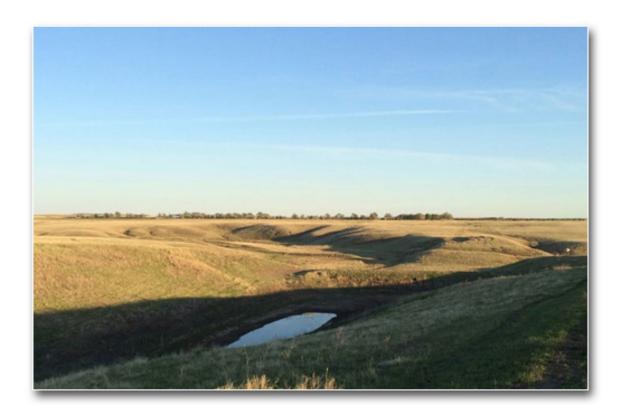

DT-5 is 1/4 mile south of 206th Street and has a beautiful scenic valley

A dam.

And some grass and hay ground for your horses. There are very few tracts of land that provide this much beauty and privacy so close to town.