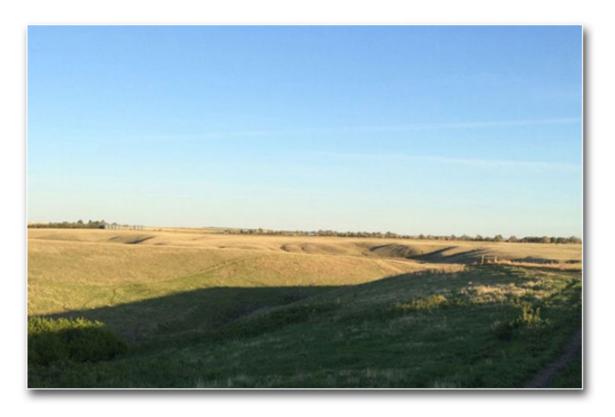

DT-5 is 1/4 mile south of 206th Street and has a beautiful scenic valley

A dam.

And some grass and hay ground for your horses. There are very few tracts of land that provide this much beauty and privacy so close to town.