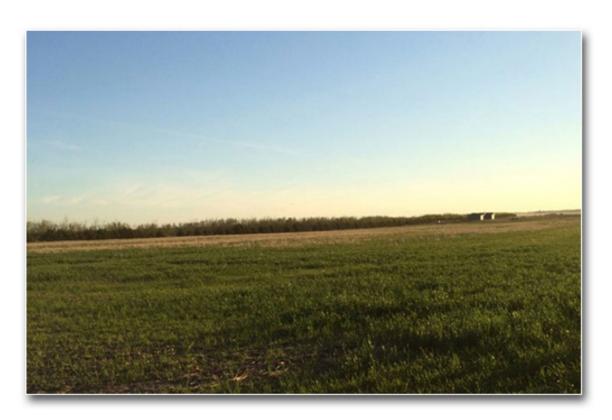

## 206th Street east of Pierre

These three 20+/- acre tracts will make beautiful residential sites, already have a good stand of trees, will provide private country living and are within 5 miles of the City of Pierre. This property borders 206th Street east of Pierre which provides quick easy access to town while still providing the comforts of country living. Most of the property is flat, currently being farmed and could be divided into smaller tracts, therefore insuring your investment will continue to appreciate.

These three tracts are within 5 miles from the City of Pierre. Tracts DT-3 and DT-4 border 206th Street east of Pierre just east of Arikara Place giving quick access to Pierre.

Tracts DT-3 and DT-4 are pretty flat, have a row of trees running across them from East to West and will make beautiful residential building sites that will provide private country living with enough space to the privacy we all want.