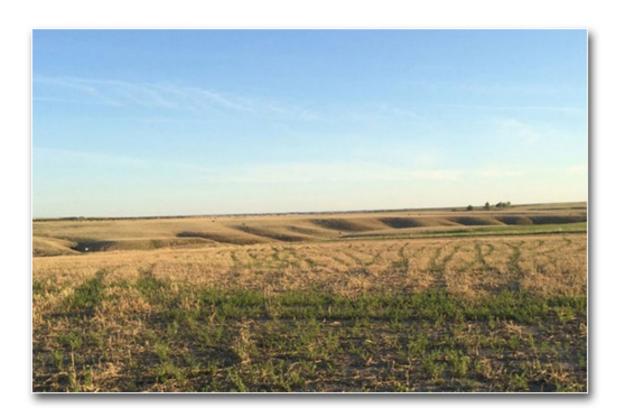

## 206th Street east of Pierre

These three 20+/- acre tracts will make beautiful residential sites, already have a good stand of trees, will provide private country living and are within 5 miles of the City of Pierre. This property borders 206th Street east of Pierre which provides quick easy access to town while still providing the comforts of country living. Most of the property is flat, currently being farmed and could be divided into smaller tracts, therefore insuring your investment will continue to appreciate.

These three tracts are within 5 miles from the City of Pierre. Tracts DT-3 and DT-4 border 206th Street east of Pierre just east of Arikara Place giving quick access to Pierre.

Tracts DT-3 and DT-4 are pretty flat, have a row of trees running across them from East to West and will make beautiful residential building sites that will provide private country living with enough space to the privacy we all want.

DT-5 is 1/4 mile south of 206th Street and has a beautiful scenic valley

A dam.

And some grass and hay ground for your horses. There are very few tracts of land that provide this much beauty and privacy so close to town.