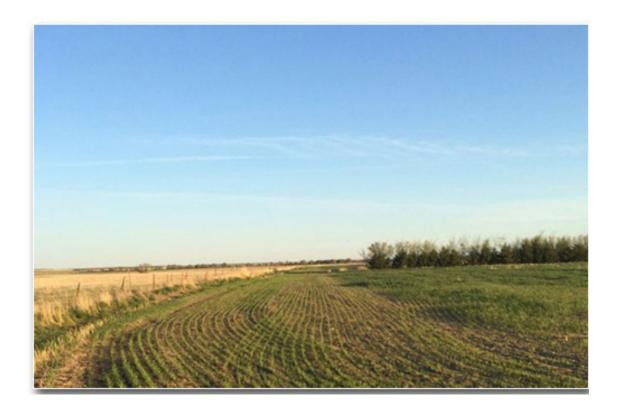

These three tracts are within 5 miles from the City of Pierre. Tracts DT-3 and DT-4 border 206th Street east of Pierre just east of Arikara Place giving quick access to Pierre.

Tracts DT-3 and DT-4 are pretty flat, have a row of trees running across them from East to West and will make beautiful residential building sites that will provide private country living with enough space to the privacy we all want.