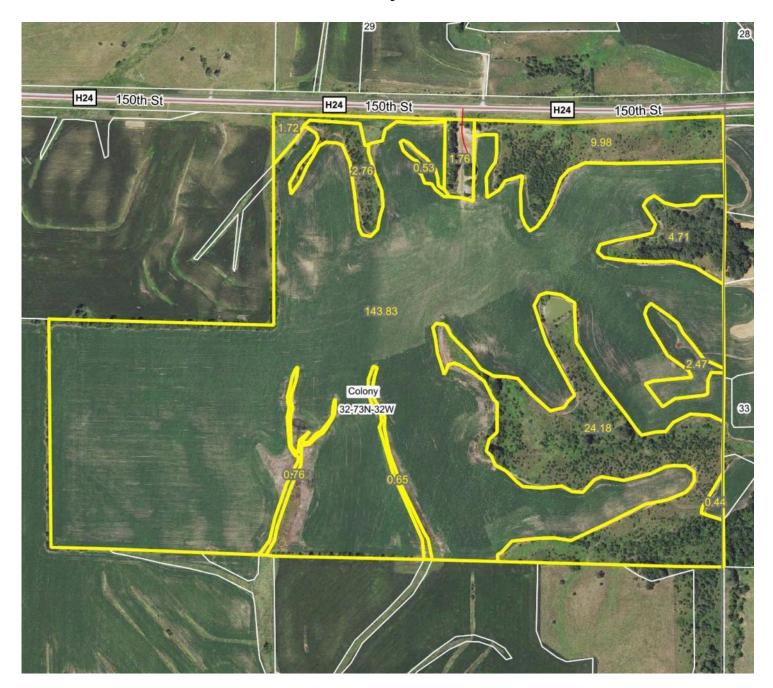

#### Kosar Farm 193.07 Taxable Acres M/L – Adams County, IA

| PROPERTY DETAILS                                                                                                                                                                                                                                                                                                                                                                                                                                                                                                                                                                                                                                                                                                                                                                |                                                                                                                                                              |                                                                                                                                                                                                                                                                                                                                                                                                                                                                                                                                                                                                                                                                                                                                                                                                                                                                                                                                                                                                                                                                                                                                                                                                                                                                                                                                                                                                                                                                                                                                                                                                                                                                                                                                                                                                                                                                                                                                                                                                                                                                                                                                |
|---------------------------------------------------------------------------------------------------------------------------------------------------------------------------------------------------------------------------------------------------------------------------------------------------------------------------------------------------------------------------------------------------------------------------------------------------------------------------------------------------------------------------------------------------------------------------------------------------------------------------------------------------------------------------------------------------------------------------------------------------------------------------------|--------------------------------------------------------------------------------------------------------------------------------------------------------------|--------------------------------------------------------------------------------------------------------------------------------------------------------------------------------------------------------------------------------------------------------------------------------------------------------------------------------------------------------------------------------------------------------------------------------------------------------------------------------------------------------------------------------------------------------------------------------------------------------------------------------------------------------------------------------------------------------------------------------------------------------------------------------------------------------------------------------------------------------------------------------------------------------------------------------------------------------------------------------------------------------------------------------------------------------------------------------------------------------------------------------------------------------------------------------------------------------------------------------------------------------------------------------------------------------------------------------------------------------------------------------------------------------------------------------------------------------------------------------------------------------------------------------------------------------------------------------------------------------------------------------------------------------------------------------------------------------------------------------------------------------------------------------------------------------------------------------------------------------------------------------------------------------------------------------------------------------------------------------------------------------------------------------------------------------------------------------------------------------------------------------|
| PRICE:                                                                                                                                                                                                                                                                                                                                                                                                                                                                                                                                                                                                                                                                                                                                                                          | \$1,150,000.00                                                                                                                                               |                                                                                                                                                                                                                                                                                                                                                                                                                                                                                                                                                                                                                                                                                                                                                                                                                                                                                                                                                                                                                                                                                                                                                                                                                                                                                                                                                                                                                                                                                                                                                                                                                                                                                                                                                                                                                                                                                                                                                                                                                                                                                                                                |
| TAXES:                                                                                                                                                                                                                                                                                                                                                                                                                                                                                                                                                                                                                                                                                                                                                                          | \$4,246/year Adams Co. Treasurer                                                                                                                             | and a second s                                                                                                                                                                                                                                                                                                                                                                                                                                                                                                                                                                                                                                                                                                                                                                                                                                                                                                                                                                                                                                                                                                                                                                                                                                                                                                                                                                                                                                                                                                                                                                                                                                                                                                                                                                                                                                                                                                                                                                                                               |
| LAND USE:                                                                                                                                                                                                                                                                                                                                                                                                                                                                                                                                                                                                                                                                                                                                                                       | FSA shows 193.79 farmland<br>acres, with 144.27 effective<br>cropland acres, and approximately<br>35 timber/recreation acres, ml.<br><i>Adams County FSA</i> |                                                                                                                                                                                                                                                                                                                                                                                                                                                                                                                                                                                                                                                                                                                                                                                                                                                                                                                                                                                                                                                                                                                                                                                                                                                                                                                                                                                                                                                                                                                                                                                                                                                                                                                                                                                                                                                                                                                                                                                                                                                                                                                                |
| CSR DATA:                                                                                                                                                                                                                                                                                                                                                                                                                                                                                                                                                                                                                                                                                                                                                                       | CSR2- 65.5 Surety Maps                                                                                                                                       |                                                                                                                                                                                                                                                                                                                                                                                                                                                                                                                                                                                                                                                                                                                                                                                                                                                                                                                                                                                                                                                                                                                                                                                                                                                                                                                                                                                                                                                                                                                                                                                                                                                                                                                                                                                                                                                                                                                                                                                                                                                                                                                                |
| FSA DATA:                                                                                                                                                                                                                                                                                                                                                                                                                                                                                                                                                                                                                                                                                                                                                                       | CmdtyBase Ac.PLCYIdCorn46.01122Soybeans47.4934AdamsCounty FSA                                                                                                |                                                                                                                                                                                                                                                                                                                                                                                                                                                                                                                                                                                                                                                                                                                                                                                                                                                                                                                                                                                                                                                                                                                                                                                                                                                                                                                                                                                                                                                                                                                                                                                                                                                                                                                                                                                                                                                                                                                                                                                                                                                                                                                                |
| POSSESSION:                                                                                                                                                                                                                                                                                                                                                                                                                                                                                                                                                                                                                                                                                                                                                                     | Upon Closing, may be subject to a farm lease/tenancy                                                                                                         | a design and a second and a sec |
| TERMS:                                                                                                                                                                                                                                                                                                                                                                                                                                                                                                                                                                                                                                                                                                                                                                          | Cash, payable at closing                                                                                                                                     |                                                                                                                                                                                                                                                                                                                                                                                                                                                                                                                                                                                                                                                                                                                                                                                                                                                                                                                                                                                                                                                                                                                                                                                                                                                                                                                                                                                                                                                                                                                                                                                                                                                                                                                                                                                                                                                                                                                                                                                                                                                                                                                                |
| LOCATION:                                                                                                                                                                                                                                                                                                                                                                                                                                                                                                                                                                                                                                                                                                                                                                       | On H24, near Sycamore Avenue & H24 intersection                                                                                                              |                                                                                                                                                                                                                                                                                                                                                                                                                                                                                                                                                                                                                                                                                                                                                                                                                                                                                                                                                                                                                                                                                                                                                                                                                                                                                                                                                                                                                                                                                                                                                                                                                                                                                                                                                                                                                                                                                                                                                                                                                                                                                                                                |
| LEGAL<br>DESCRIPTION:                                                                                                                                                                                                                                                                                                                                                                                                                                                                                                                                                                                                                                                                                                                                                           | See Addendum                                                                                                                                                 |                                                                                                                                                                                                                                                                                                                                                                                                                                                                                                                                                                                                                                                                                                                                                                                                                                                                                                                                                                                                                                                                                                                                                                                                                                                                                                                                                                                                                                                                                                                                                                                                                                                                                                                                                                                                                                                                                                                                                                                                                                                                                                                                |
| AGENT:                                                                                                                                                                                                                                                                                                                                                                                                                                                                                                                                                                                                                                                                                                                                                                          | Tom Miller (712) 621-1281                                                                                                                                    |                                                                                                                                                                                                                                                                                                                                                                                                                                                                                                                                                                                                                                                                                                                                                                                                                                                                                                                                                                                                                                                                                                                                                                                                                                                                                                                                                                                                                                                                                                                                                                                                                                                                                                                                                                                                                                                                                                                                                                                                                                                                                                                                |
| COMMENTS                                                                                                                                                                                                                                                                                                                                                                                                                                                                                                                                                                                                                                                                                                                                                                        |                                                                                                                                                              |                                                                                                                                                                                                                                                                                                                                                                                                                                                                                                                                                                                                                                                                                                                                                                                                                                                                                                                                                                                                                                                                                                                                                                                                                                                                                                                                                                                                                                                                                                                                                                                                                                                                                                                                                                                                                                                                                                                                                                                                                                                                                                                                |
| Presenting the Kosar Farm, a long-time family owned farm that has been passed down through the generations. In addition, there has been a long-time tenant in place on the property. It will come as no surprise that a farm with well-above average soils and with fantastic recreation/hunting qualities has stayed in the family and stayed with the same tenant for so long. Income potential abounds with the great soils, very nice ridge acres and this farm property is squarely in the footprint of the new wind-turbine construction area (which has the potential to provide another great revenue stream from this property!). Contact Listing Agent Tom Miller of Preferred Properties of Iowa, Inc. today to see how this fantastic farm property can earn strong |                                                                                                                                                              |                                                                                                                                                                                                                                                                                                                                                                                                                                                                                                                                                                                                                                                                                                                                                                                                                                                                                                                                                                                                                                                                                                                                                                                                                                                                                                                                                                                                                                                                                                                                                                                                                                                                                                                                                                                                                                                                                                                                                                                                                                                                                                                                |

### Kosar Farm 193.07 Taxable Acres M/L – Adams County, IA

The information contained in this prospectus was gathered from sources believed to be reliable. We do not guarantee this information and we urge the prospective buyer to do further investigation on their own. It should be understood that **Preferred Properties of Iowa, Inc.**, is representing the **Seller**.