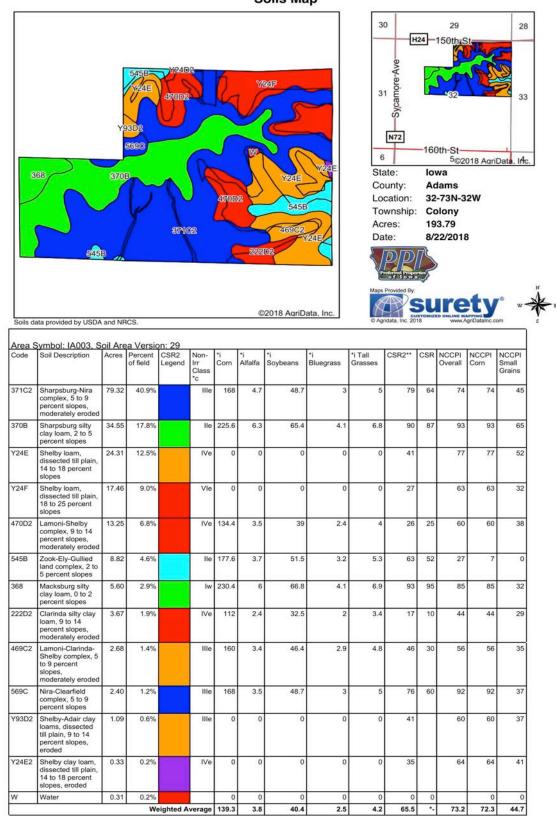

### **Kosar Farm**

193.07 Taxable Acres M/L – Adams County, IA Soils Map

The information contained in this prospectus was gathered from sources believed to be reliable. We do not guarantee this information and we urge the prospective buyer to do further investigation on their own. It should be understood that **Preferred Properties of Iowa**, Inc., is representing the Seller.

#### Kosar Farm 193.07 Taxable Acres M/L – Adams County, IA

| PROPERTY DETAILS                                                                                                                                                                                                                                                                                                                                                                                                                                                                                                                                                                                                                                                                                                                                                                |                                                                                                                                                              |                                                                                                                                                                                                                                                                                                                                                                                                                                                                                                                                                                                                                                                                                                                                                                                                                                                                                                                                                                                                                                                                                                                                                                                                                                                                                                                                                                                                                                                                                                                                                                                                                                                                                                                                                                                                                                                                                                                                                                                                                                                                                                                                |
|---------------------------------------------------------------------------------------------------------------------------------------------------------------------------------------------------------------------------------------------------------------------------------------------------------------------------------------------------------------------------------------------------------------------------------------------------------------------------------------------------------------------------------------------------------------------------------------------------------------------------------------------------------------------------------------------------------------------------------------------------------------------------------|--------------------------------------------------------------------------------------------------------------------------------------------------------------|--------------------------------------------------------------------------------------------------------------------------------------------------------------------------------------------------------------------------------------------------------------------------------------------------------------------------------------------------------------------------------------------------------------------------------------------------------------------------------------------------------------------------------------------------------------------------------------------------------------------------------------------------------------------------------------------------------------------------------------------------------------------------------------------------------------------------------------------------------------------------------------------------------------------------------------------------------------------------------------------------------------------------------------------------------------------------------------------------------------------------------------------------------------------------------------------------------------------------------------------------------------------------------------------------------------------------------------------------------------------------------------------------------------------------------------------------------------------------------------------------------------------------------------------------------------------------------------------------------------------------------------------------------------------------------------------------------------------------------------------------------------------------------------------------------------------------------------------------------------------------------------------------------------------------------------------------------------------------------------------------------------------------------------------------------------------------------------------------------------------------------|
| PRICE:                                                                                                                                                                                                                                                                                                                                                                                                                                                                                                                                                                                                                                                                                                                                                                          | \$1,150,000.00                                                                                                                                               |                                                                                                                                                                                                                                                                                                                                                                                                                                                                                                                                                                                                                                                                                                                                                                                                                                                                                                                                                                                                                                                                                                                                                                                                                                                                                                                                                                                                                                                                                                                                                                                                                                                                                                                                                                                                                                                                                                                                                                                                                                                                                                                                |
| TAXES:                                                                                                                                                                                                                                                                                                                                                                                                                                                                                                                                                                                                                                                                                                                                                                          | \$4,246/year Adams Co. Treasurer                                                                                                                             | and a second s                                                                                                                                                                                                                                                                                                                                                                                                                                                                                                                                                                                                                                                                                                                                                                                                                                                                                                                                                                                                                                                                                                                                                                                                                                                                                                                                                                                                                                                                                                                                                                                                                                                                                                                                                                                                                                                                                                                                                                                                               |
| LAND USE:                                                                                                                                                                                                                                                                                                                                                                                                                                                                                                                                                                                                                                                                                                                                                                       | FSA shows 193.79 farmland<br>acres, with 144.27 effective<br>cropland acres, and approximately<br>35 timber/recreation acres, ml.<br><i>Adams County FSA</i> |                                                                                                                                                                                                                                                                                                                                                                                                                                                                                                                                                                                                                                                                                                                                                                                                                                                                                                                                                                                                                                                                                                                                                                                                                                                                                                                                                                                                                                                                                                                                                                                                                                                                                                                                                                                                                                                                                                                                                                                                                                                                                                                                |
| CSR DATA:                                                                                                                                                                                                                                                                                                                                                                                                                                                                                                                                                                                                                                                                                                                                                                       | CSR2- 65.5 Surety Maps                                                                                                                                       |                                                                                                                                                                                                                                                                                                                                                                                                                                                                                                                                                                                                                                                                                                                                                                                                                                                                                                                                                                                                                                                                                                                                                                                                                                                                                                                                                                                                                                                                                                                                                                                                                                                                                                                                                                                                                                                                                                                                                                                                                                                                                                                                |
| FSA DATA:                                                                                                                                                                                                                                                                                                                                                                                                                                                                                                                                                                                                                                                                                                                                                                       | CmdtyBase Ac.PLCYIdCorn46.01122Soybeans47.4934AdamsCounty FSA                                                                                                |                                                                                                                                                                                                                                                                                                                                                                                                                                                                                                                                                                                                                                                                                                                                                                                                                                                                                                                                                                                                                                                                                                                                                                                                                                                                                                                                                                                                                                                                                                                                                                                                                                                                                                                                                                                                                                                                                                                                                                                                                                                                                                                                |
| POSSESSION:                                                                                                                                                                                                                                                                                                                                                                                                                                                                                                                                                                                                                                                                                                                                                                     | Upon Closing, may be subject to a farm lease/tenancy                                                                                                         | a design and a second and a sec |
| TERMS:                                                                                                                                                                                                                                                                                                                                                                                                                                                                                                                                                                                                                                                                                                                                                                          | Cash, payable at closing                                                                                                                                     |                                                                                                                                                                                                                                                                                                                                                                                                                                                                                                                                                                                                                                                                                                                                                                                                                                                                                                                                                                                                                                                                                                                                                                                                                                                                                                                                                                                                                                                                                                                                                                                                                                                                                                                                                                                                                                                                                                                                                                                                                                                                                                                                |
| LOCATION:                                                                                                                                                                                                                                                                                                                                                                                                                                                                                                                                                                                                                                                                                                                                                                       | On H24, near Sycamore Avenue & H24 intersection                                                                                                              |                                                                                                                                                                                                                                                                                                                                                                                                                                                                                                                                                                                                                                                                                                                                                                                                                                                                                                                                                                                                                                                                                                                                                                                                                                                                                                                                                                                                                                                                                                                                                                                                                                                                                                                                                                                                                                                                                                                                                                                                                                                                                                                                |
| LEGAL<br>DESCRIPTION:                                                                                                                                                                                                                                                                                                                                                                                                                                                                                                                                                                                                                                                                                                                                                           | See Addendum                                                                                                                                                 |                                                                                                                                                                                                                                                                                                                                                                                                                                                                                                                                                                                                                                                                                                                                                                                                                                                                                                                                                                                                                                                                                                                                                                                                                                                                                                                                                                                                                                                                                                                                                                                                                                                                                                                                                                                                                                                                                                                                                                                                                                                                                                                                |
| AGENT:                                                                                                                                                                                                                                                                                                                                                                                                                                                                                                                                                                                                                                                                                                                                                                          | Tom Miller (712) 621-1281                                                                                                                                    |                                                                                                                                                                                                                                                                                                                                                                                                                                                                                                                                                                                                                                                                                                                                                                                                                                                                                                                                                                                                                                                                                                                                                                                                                                                                                                                                                                                                                                                                                                                                                                                                                                                                                                                                                                                                                                                                                                                                                                                                                                                                                                                                |
| COMMENTS                                                                                                                                                                                                                                                                                                                                                                                                                                                                                                                                                                                                                                                                                                                                                                        |                                                                                                                                                              |                                                                                                                                                                                                                                                                                                                                                                                                                                                                                                                                                                                                                                                                                                                                                                                                                                                                                                                                                                                                                                                                                                                                                                                                                                                                                                                                                                                                                                                                                                                                                                                                                                                                                                                                                                                                                                                                                                                                                                                                                                                                                                                                |
| Presenting the Kosar Farm, a long-time family owned farm that has been passed down through the generations. In addition, there has been a long-time tenant in place on the property. It will come as no surprise that a farm with well-above average soils and with fantastic recreation/hunting qualities has stayed in the family and stayed with the same tenant for so long. Income potential abounds with the great soils, very nice ridge acres and this farm property is squarely in the footprint of the new wind-turbine construction area (which has the potential to provide another great revenue stream from this property!). Contact Listing Agent Tom Miller of Preferred Properties of Iowa, Inc. today to see how this fantastic farm property can earn strong |                                                                                                                                                              |                                                                                                                                                                                                                                                                                                                                                                                                                                                                                                                                                                                                                                                                                                                                                                                                                                                                                                                                                                                                                                                                                                                                                                                                                                                                                                                                                                                                                                                                                                                                                                                                                                                                                                                                                                                                                                                                                                                                                                                                                                                                                                                                |