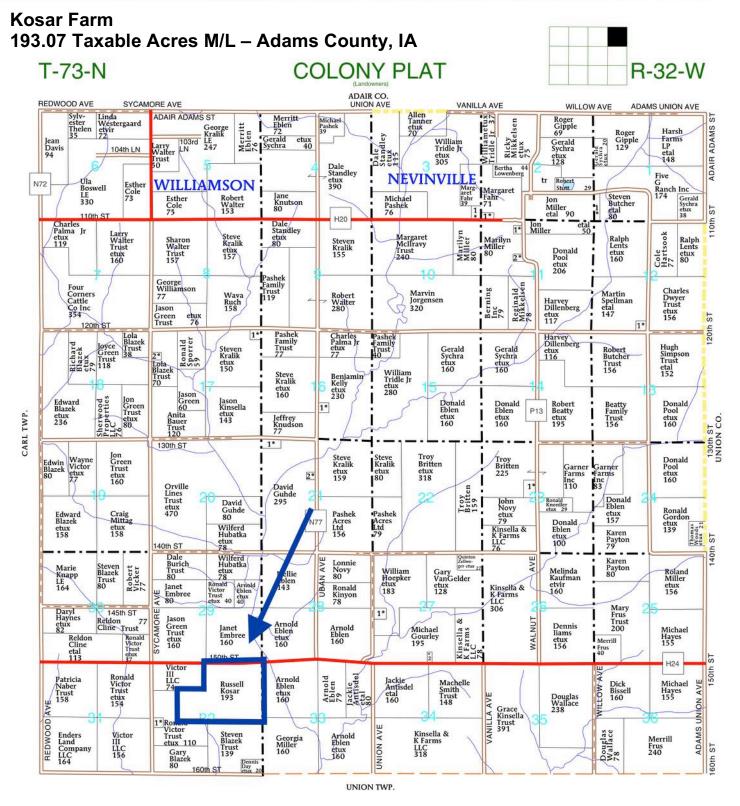

# <u>Kosar Farm</u> 193.07 Taxable Acres More or Less Colony Twp. Adams County, Iowa

The information contained in this prospectus was gathered from sources believed to be reliable. We do not guarantee this information and we urge the prospective buyer to do further investigation on their own. It should be understood that **Preferred Properties of Iowa**, Inc., is representing the Seller.

#### Kosar Farm 193.07 Taxable Acres M/L – Adams County, IA

| PROPERTY DETAILS                                                                                                                                                                                                                                                                                                                                                                                                                                                                                                                                                                                                                                                                                                                                                                |                                                                                                                                                              |                                                                                                                                                                                                                                                                                                                                                                                                                                                                                                                                                                                                                                                                                                                                                                                                                                                                                                                                                                                                                                                                                                                                                                                                                                                                                                                                                                                                                                                                                                                                                                                                                                                                                                                                                                                                                                                                                                                                                                                                                                                                                                                                |
|---------------------------------------------------------------------------------------------------------------------------------------------------------------------------------------------------------------------------------------------------------------------------------------------------------------------------------------------------------------------------------------------------------------------------------------------------------------------------------------------------------------------------------------------------------------------------------------------------------------------------------------------------------------------------------------------------------------------------------------------------------------------------------|--------------------------------------------------------------------------------------------------------------------------------------------------------------|--------------------------------------------------------------------------------------------------------------------------------------------------------------------------------------------------------------------------------------------------------------------------------------------------------------------------------------------------------------------------------------------------------------------------------------------------------------------------------------------------------------------------------------------------------------------------------------------------------------------------------------------------------------------------------------------------------------------------------------------------------------------------------------------------------------------------------------------------------------------------------------------------------------------------------------------------------------------------------------------------------------------------------------------------------------------------------------------------------------------------------------------------------------------------------------------------------------------------------------------------------------------------------------------------------------------------------------------------------------------------------------------------------------------------------------------------------------------------------------------------------------------------------------------------------------------------------------------------------------------------------------------------------------------------------------------------------------------------------------------------------------------------------------------------------------------------------------------------------------------------------------------------------------------------------------------------------------------------------------------------------------------------------------------------------------------------------------------------------------------------------|
| PRICE:                                                                                                                                                                                                                                                                                                                                                                                                                                                                                                                                                                                                                                                                                                                                                                          | \$1,150,000.00                                                                                                                                               |                                                                                                                                                                                                                                                                                                                                                                                                                                                                                                                                                                                                                                                                                                                                                                                                                                                                                                                                                                                                                                                                                                                                                                                                                                                                                                                                                                                                                                                                                                                                                                                                                                                                                                                                                                                                                                                                                                                                                                                                                                                                                                                                |
| TAXES:                                                                                                                                                                                                                                                                                                                                                                                                                                                                                                                                                                                                                                                                                                                                                                          | \$4,246/year Adams Co. Treasurer                                                                                                                             | and a second s                                                                                                                                                                                                                                                                                                                                                                                                                                                                                                                                                                                                                                                                                                                                                                                                                                                                                                                                                                                                                                                                                                                                                                                                                                                                                                                                                                                                                                                                                                                                                                                                                                                                                                                                                                                                                                                                                                                                                                                                               |
| LAND USE:                                                                                                                                                                                                                                                                                                                                                                                                                                                                                                                                                                                                                                                                                                                                                                       | FSA shows 193.79 farmland<br>acres, with 144.27 effective<br>cropland acres, and approximately<br>35 timber/recreation acres, ml.<br><i>Adams County FSA</i> |                                                                                                                                                                                                                                                                                                                                                                                                                                                                                                                                                                                                                                                                                                                                                                                                                                                                                                                                                                                                                                                                                                                                                                                                                                                                                                                                                                                                                                                                                                                                                                                                                                                                                                                                                                                                                                                                                                                                                                                                                                                                                                                                |
| CSR DATA:                                                                                                                                                                                                                                                                                                                                                                                                                                                                                                                                                                                                                                                                                                                                                                       | CSR2- 65.5 Surety Maps                                                                                                                                       |                                                                                                                                                                                                                                                                                                                                                                                                                                                                                                                                                                                                                                                                                                                                                                                                                                                                                                                                                                                                                                                                                                                                                                                                                                                                                                                                                                                                                                                                                                                                                                                                                                                                                                                                                                                                                                                                                                                                                                                                                                                                                                                                |
| FSA DATA:                                                                                                                                                                                                                                                                                                                                                                                                                                                                                                                                                                                                                                                                                                                                                                       | CmdtyBase Ac.PLCYIdCorn46.01122Soybeans47.4934AdamsCounty FSA                                                                                                |                                                                                                                                                                                                                                                                                                                                                                                                                                                                                                                                                                                                                                                                                                                                                                                                                                                                                                                                                                                                                                                                                                                                                                                                                                                                                                                                                                                                                                                                                                                                                                                                                                                                                                                                                                                                                                                                                                                                                                                                                                                                                                                                |
| POSSESSION:                                                                                                                                                                                                                                                                                                                                                                                                                                                                                                                                                                                                                                                                                                                                                                     | Upon Closing, may be subject to a farm lease/tenancy                                                                                                         | a design and a second and a sec |
| TERMS:                                                                                                                                                                                                                                                                                                                                                                                                                                                                                                                                                                                                                                                                                                                                                                          | Cash, payable at closing                                                                                                                                     |                                                                                                                                                                                                                                                                                                                                                                                                                                                                                                                                                                                                                                                                                                                                                                                                                                                                                                                                                                                                                                                                                                                                                                                                                                                                                                                                                                                                                                                                                                                                                                                                                                                                                                                                                                                                                                                                                                                                                                                                                                                                                                                                |
| LOCATION:                                                                                                                                                                                                                                                                                                                                                                                                                                                                                                                                                                                                                                                                                                                                                                       | On H24, near Sycamore Avenue & H24 intersection                                                                                                              |                                                                                                                                                                                                                                                                                                                                                                                                                                                                                                                                                                                                                                                                                                                                                                                                                                                                                                                                                                                                                                                                                                                                                                                                                                                                                                                                                                                                                                                                                                                                                                                                                                                                                                                                                                                                                                                                                                                                                                                                                                                                                                                                |
| LEGAL<br>DESCRIPTION:                                                                                                                                                                                                                                                                                                                                                                                                                                                                                                                                                                                                                                                                                                                                                           | See Addendum                                                                                                                                                 |                                                                                                                                                                                                                                                                                                                                                                                                                                                                                                                                                                                                                                                                                                                                                                                                                                                                                                                                                                                                                                                                                                                                                                                                                                                                                                                                                                                                                                                                                                                                                                                                                                                                                                                                                                                                                                                                                                                                                                                                                                                                                                                                |
| AGENT:                                                                                                                                                                                                                                                                                                                                                                                                                                                                                                                                                                                                                                                                                                                                                                          | Tom Miller (712) 621-1281                                                                                                                                    |                                                                                                                                                                                                                                                                                                                                                                                                                                                                                                                                                                                                                                                                                                                                                                                                                                                                                                                                                                                                                                                                                                                                                                                                                                                                                                                                                                                                                                                                                                                                                                                                                                                                                                                                                                                                                                                                                                                                                                                                                                                                                                                                |
| COMMENTS                                                                                                                                                                                                                                                                                                                                                                                                                                                                                                                                                                                                                                                                                                                                                                        |                                                                                                                                                              |                                                                                                                                                                                                                                                                                                                                                                                                                                                                                                                                                                                                                                                                                                                                                                                                                                                                                                                                                                                                                                                                                                                                                                                                                                                                                                                                                                                                                                                                                                                                                                                                                                                                                                                                                                                                                                                                                                                                                                                                                                                                                                                                |
| Presenting the Kosar Farm, a long-time family owned farm that has been passed down through the generations. In addition, there has been a long-time tenant in place on the property. It will come as no surprise that a farm with well-above average soils and with fantastic recreation/hunting qualities has stayed in the family and stayed with the same tenant for so long. Income potential abounds with the great soils, very nice ridge acres and this farm property is squarely in the footprint of the new wind-turbine construction area (which has the potential to provide another great revenue stream from this property!). Contact Listing Agent Tom Miller of Preferred Properties of Iowa, Inc. today to see how this fantastic farm property can earn strong |                                                                                                                                                              |                                                                                                                                                                                                                                                                                                                                                                                                                                                                                                                                                                                                                                                                                                                                                                                                                                                                                                                                                                                                                                                                                                                                                                                                                                                                                                                                                                                                                                                                                                                                                                                                                                                                                                                                                                                                                                                                                                                                                                                                                                                                                                                                |