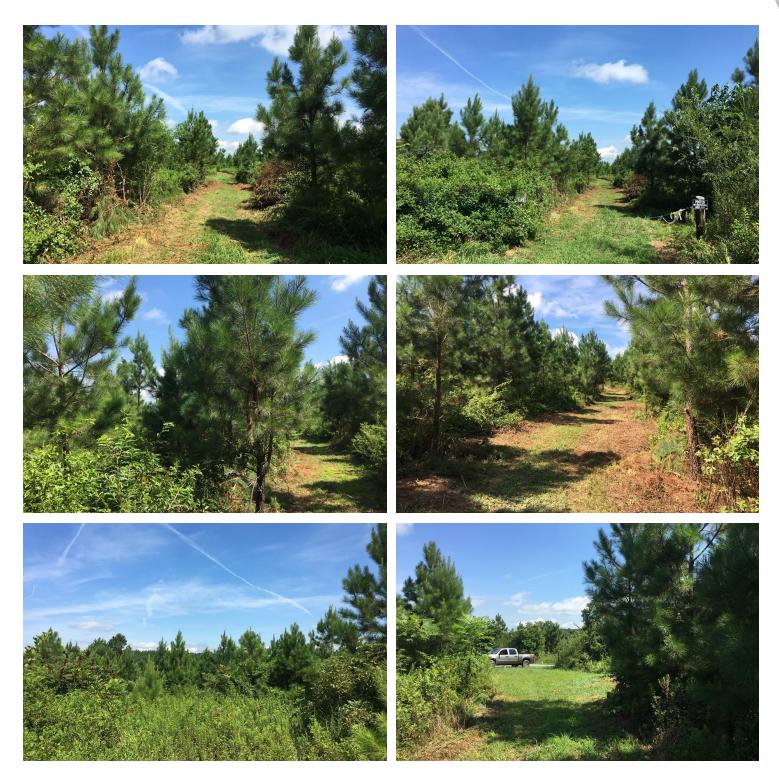

#### **PROPERTY OVERVIEW**

This 26 acres located in west Polk County has a nice stand of pine trees that were thinned several years ago, the thinning allowed vegetation to grow between the trees that has created a wildlife habitat. The property has ATV trails, grassed lanes and food plots have been created. The seller also has the 55 acres across the street available. 2017 Property Taxes of \$571.03.

#### **PROPERTY HIGHLIGHTS**

- Great Wildlife Habitat
- ATV Trails, Grassed Lanes and Food Plots
- Acreage has a nice stand of Pine Trees
- · Additional 55 Acres available Across the Street