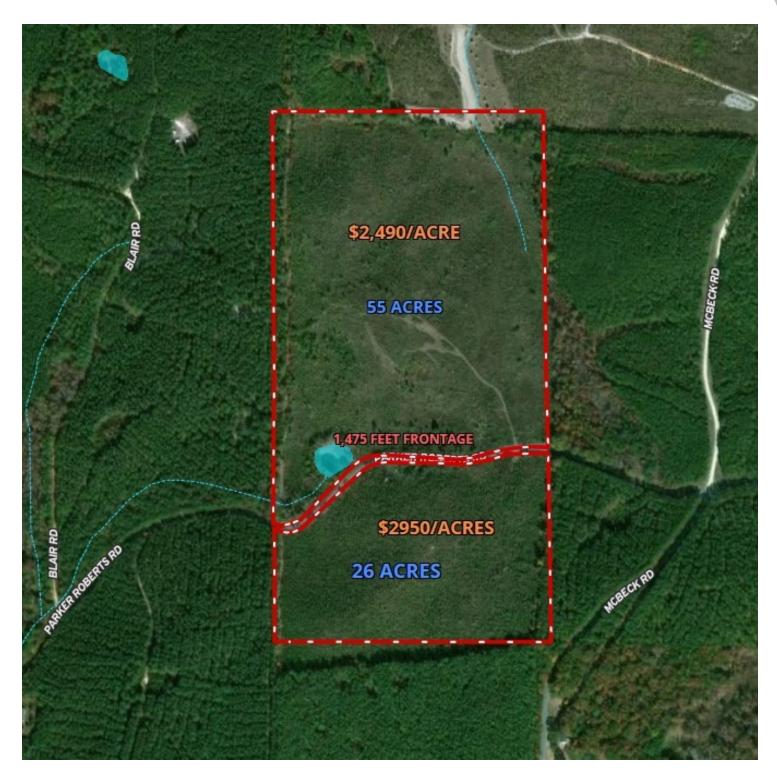

#### **PROPERTY OVERVIEW**

This 26 acres located in west Polk County has a nice stand of pine trees that were thinned several years ago, the thinning allowed vegetation to grow between the trees that has created a wildlife habitat. The property has ATV trails, grassed lanes and food plots have been created. The seller also has the 55 acres across the street available. 2017 Property Taxes of \$571.03.

#### **PROPERTY HIGHLIGHTS**

- Great Wildlife Habitat
- ATV Trails, Grassed Lanes and Food Plots
- Acreage has a nice stand of Pine Trees
- · Additional 55 Acres available Across the Street