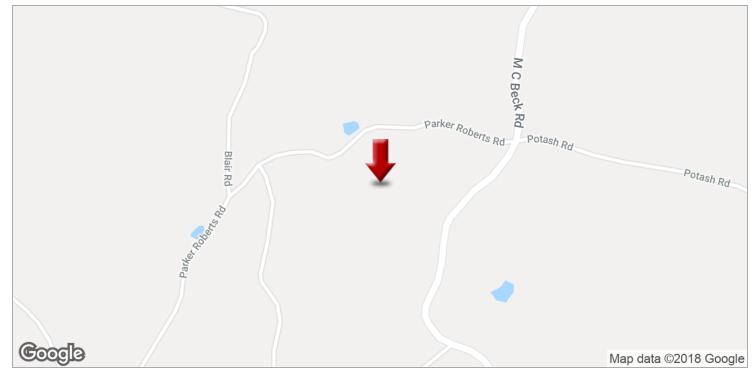

Parker Roberts Road, Cedartown, GA 30125

#### **PROPERTY OVERVIEW**

This 26 acres located in west Polk County has a nice stand of pine trees that were thinned several years ago, the thinning allowed vegetation to grow between the trees that has created a wildlife habitat. The property has ATV trails, grassed lanes and food plots have been created. The seller also has the 55 acres across the street available. 2017 Property Taxes of \$571.03.