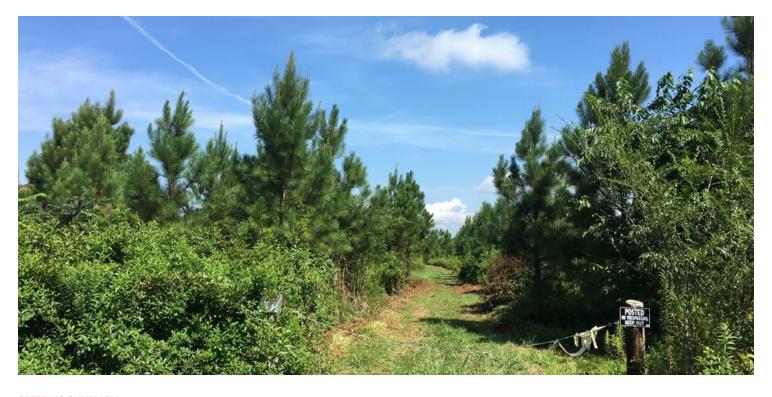

#### **PROPERTY OVERVIEW**

This 26 acres located in west Polk County has a nice stand of pine trees that were thinned several years ago, the thinning allowed vegetation to grow between the trees that has created a wildlife habitat. The property has ATV trails, grassed lanes and food plots have been created. The seller also has the 55 acres across the street available. 2017 Property Taxes of \$571.03.

#### **PROPERTY HIGHLIGHTS**

- Great Wildlife Habitat
- ATV Trails, Grassed Lanes and Food Plots
- Acreage has a nice stand of Pine Trees
- · Additional 55 Acres available Across the Street