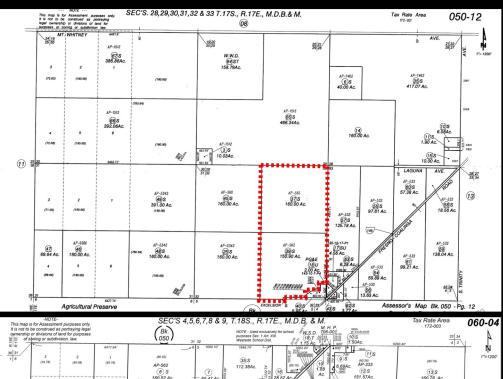

#### PROPERTY LOCATION

Properties are located near Westside, 13 miles north of Huron in western Fresno County.

O'Neil 9-2 is located on the southwest corner of W. Paige Avenue and S. Trinity Avenue. O'Neil 11-2 is located on the southwest corner of W. Paige Avenue and S. Colusa Avenue. O'Neil 32-2 and 32-3 is located on the southwest corner of W. Laguna Avenue and S. Lake Avenue.

#### APN(s)#

050-120-37S, 050-120-39S, 060-030-28S, 060-042-19S

#### **ACREAGE**

548.50 +/- Assessed Acres