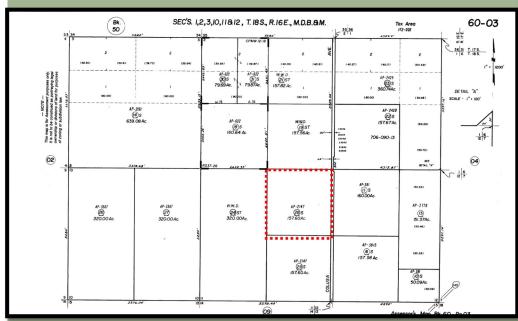

#### PROPERTY LOCATION

Properties are located near Westside, 13 miles north of Huron in western Fresno County.

O'Neil 9-2 is located on the southwest corner of W. Paige Avenue and S. Trinity Avenue. O'Neil 11-2 is located on the southwest corner of W. Paige Avenue and S. Colusa Avenue. O'Neil 32-2 and 32-3 is located on the southwest corner of W. Laguna Avenue and S. Lake Avenue.

#### APN(s)#

050-120-37S, 050-120-39S, 060-030-28S, 060-042-19S

#### **ACREAGE**

548.50 +/- Assessed Acres