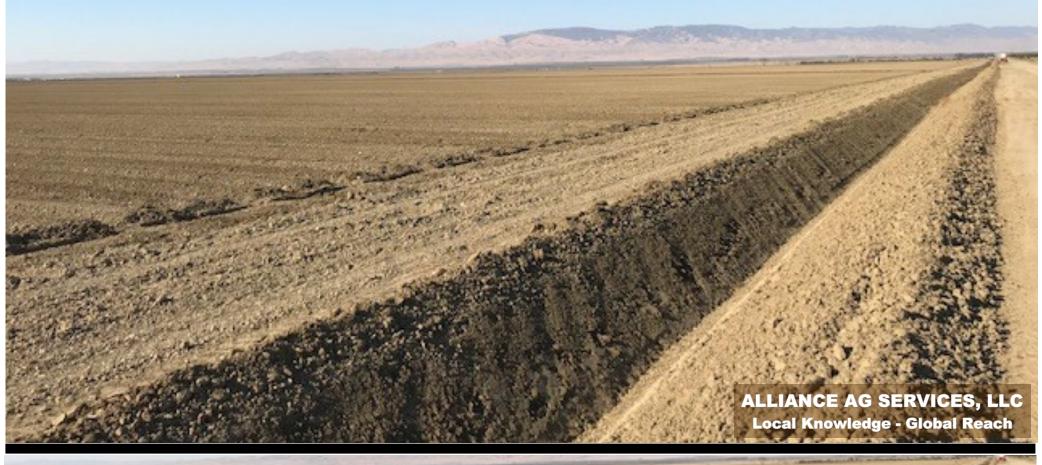

#### **PROPERTY ASSESSMENT**

The subjects are three noncontiguous open farm land properties containing 548.50 assessed acres near Westside, 13 miles north of Huron. Westlands Water District in Fresno County.

The farms are located northwest of Huron, California.

Irrigation water is provided by the District with one operational well to parcels 050-120-37S and 050-120-39S.

The property is accessed from State Highway 145 a paved road with interior dirt roads.

#### **LOCATION OVERVIEW**

The properties are in a highly productive agricultural region with almonds, pistachios, vineyards, and open farmland properties within close proximity.