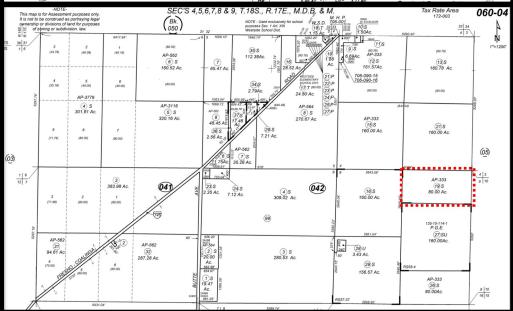

#### PROPERTY LOCATION

Properties are located near Westside, 13 miles north of Huron in western Fresno County.

O'Neil 9-2 is located on the southwest corner of W. Paige Avenue and S. Trinity Avenue. O'Neil 11-2 is located on the southwest corner of W. Paige Avenue and S. Colusa Avenue. O'Neil 32-2 and 32-3 is located on the southwest corner of W. Laguna Avenue and S. Lake Avenue.

#### APN(s)#

050-120-37S, 050-120-39S, 060-030-28S, 060-042-19S

#### **ACREAGE**

548.50 +/- Assessed Acres