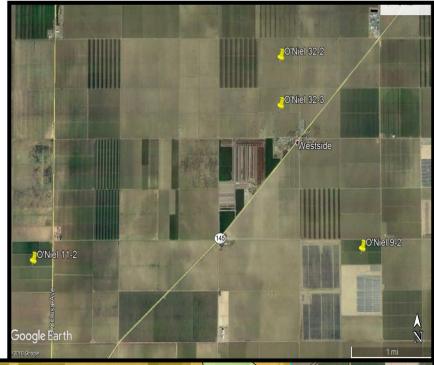

#### PROPERTY LOCATION

Properties are located near Westside, 13 miles north of Huron in western Fresno County.

O'Neil 9-2 is located on the southwest corner of W. Paige Avenue and S. Trinity Avenue. O'Neil 11-2 is located on the southwest corner of W. Paige Avenue and S. Colusa Avenue. O'Neil 32-2 and 32-3 is located on the southwest corner of W. Laguna Avenue and S. Lake Avenue.

The farms are located northwest of Huron, California.

Irrigation water is provided by the District with one operational well to parcels 050-120-37S and 050-120-39S.

The property is accessed from State Highway 145 a paved road with interior dirt roads.