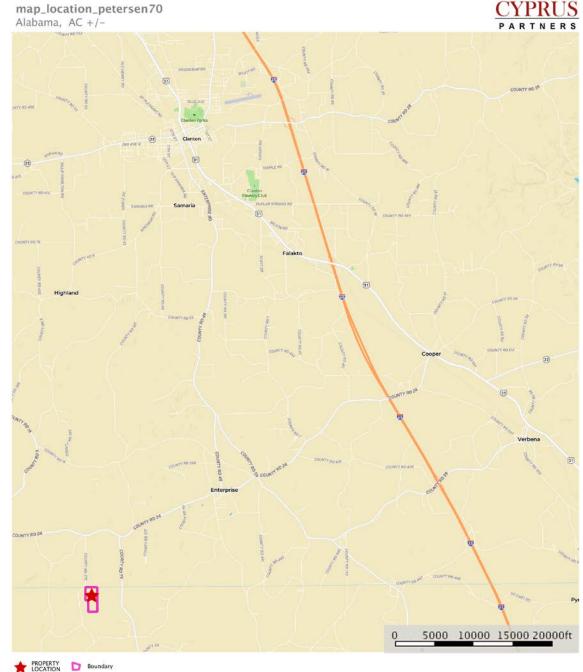

## **Land For Sale** 70 acres +/-\$129,500

P O Box 590045 Homewood, AL 35259

- Located between Clanton & Billingsley about 15 minutes from I-65 Exit # 200 (Verbena). Property is on the Chilton-Autauga county line
- The property fronts on Autauga County Rd. 55 (the land the woods road is on is owned in fee, not an easement)
- Power line runs down the west line. Water service available at the county road
- Excellent timber investment: substantial timber value as about 2/3rds of the property is in mature planted pines from 25 years to 35 years of age, and mature natural timber (hardwood & pine) on the rest. Call the agent (who is also the forester who has managed this property for years) for more info on timber value
- Boundary lines painted in red
- Good hunting. Several food plots and shooting houses on the property. Plus several small wetweather branches.

## Directions from I-65 Exit 200 (Verbena): (15 minutes to the property)

Take I-65 Exit 200 and head west on Chilton County Rd. 59 for 4.8 miles. Take a left on Chilton County Rd. 24 and go 3.9 miles. Take a left on Chilton County Rd. 375 (turns into Autauga County Rd. 55 at the county line) and go 1.0 miles to the woods road access on the left. Look for the Cyprus Partners sign. Gate is locked so call the agent for the combo. You are welcome to look on your own (download the brochure from the web site and use the topo map and aerial photo as a guide) or you can set up an appointment with the agent. The intersection of the access road and Autauga County Rd. 55 is located at Lat: 32° 42' 21.6" N.; Lon: 86° 40' 00.7" W.