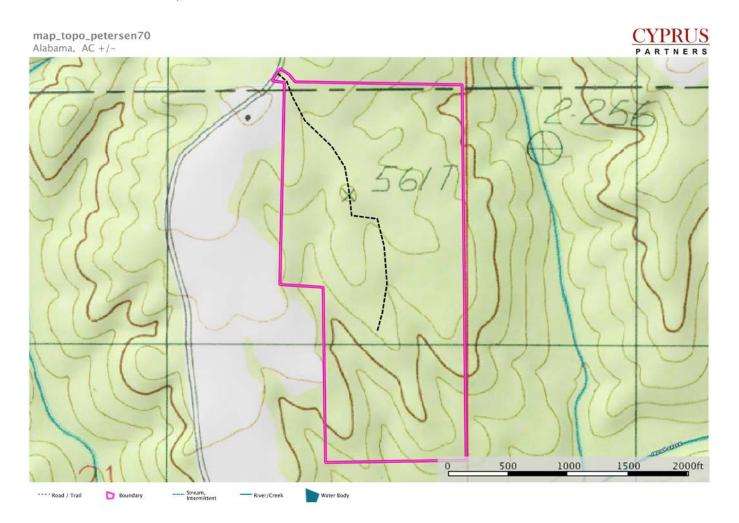

## **Land For Sale** 70 acres +/-\$129,500

P O Box 590045 Homewood, AL 35259

- Located between Clanton & Billingsley about 15 minutes from I-65 Exit # 200 (Verbena). Property is on the Chilton-Autauga county line
- The property fronts on Autauga County Rd. 55 (the land the woods road is on is owned in fee, not an easement)
- Power line runs down the west line. Water service available at the county road
- Excellent timber investment: substantial timber value as about 2/3rds of the property is in mature planted pines from 25 years to 35 years of age, and mature natural timber (hardwood & pine) on the rest. Call the agent (who is also the forester who has managed this property for years) for more info on timber value
- Boundary lines painted in red
- Good hunting. Several food plots and shooting houses on the property. Plus several small wetweather branches.

## Directions from I-65 Exit 200 (Verbena): (15 minutes to the property)

Take I-65 Exit 200 and head west on Chilton County Rd. 59 for 4.8 miles. Take a left on Chilton County Rd. 24 and go 3.9 miles. Take a left on Chilton County Rd. 375 (turns into Autauga County Rd. 55 at the county line) and go 1.0 miles to the woods road access on the left. Look for the Cyprus Partners sign. Gate is locked so call the agent for the combo. You are welcome to look on your own (download the brochure from the web site and use the topo map and aerial photo as a guide) or you can set up an appointment with the agent. The intersection of the access road and Autauga County Rd. 55 is located at Lat: 32° 42' 21.6" N.; Lon: 86° 40' 00.7" W.