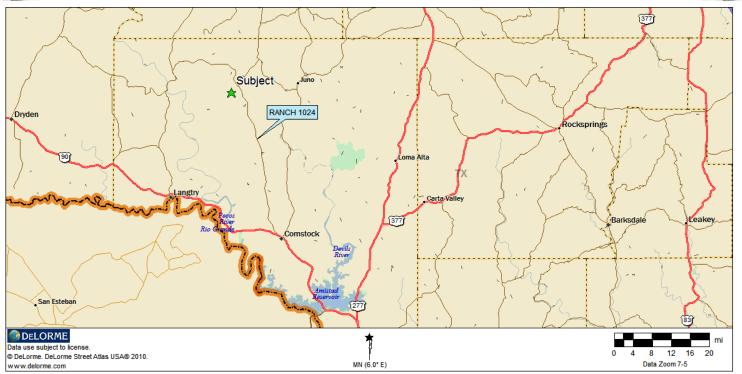

Located in North Central Val Verde county between Ozona and Comstock Great, easy access with over 3/4 of a mile of Hwy1024 frontage Less than an hour from Del Rio International Airport, numerous state parks, and great fishing and water skiing at Lake Amistad Property has its own private water well, electricity, travel trailer, and Connex storage container strategically located to take in the beautiful west Texas sunrises and sunsets 5 blinds 5 feeders Well defined boundaries, great trail system, 2-wheel drive accessible all throughout property 2 areas with big earthen ponds Terrain is level to slightly gentle rolling Vegetation includes mesquite, hackberry, cedar, wild persimmon, sage, wahillia Abundance of good whitetail, bobwhite quail, blue quail, turkey, hogs, javelinas, dove Property can also be sold in smaller 615 acres and 107 acres separately Exempt taxes \$868,000 Listing #723