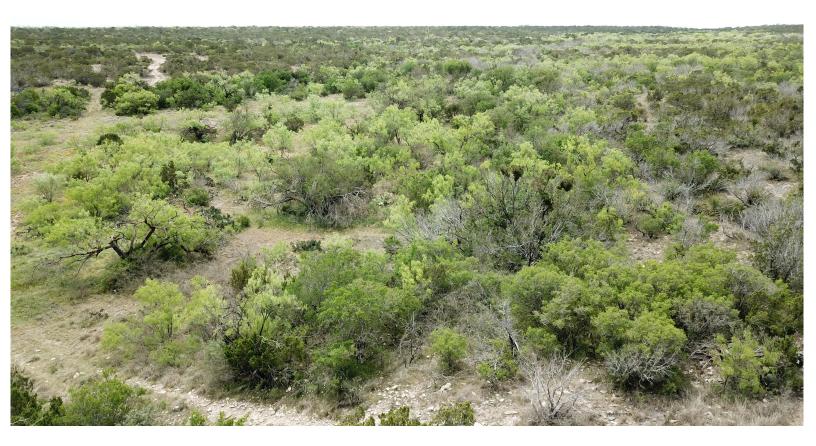

Located in North Central Val Verde county between Ozona and Comstock Great, easy access with over 3/4 of a mile of Hwy1024 frontage Less than an hour from Del Rio International Airport, numerous state parks, and great fishing and water skiing at Lake Amistad Property has its own private water well, electricity, travel trailer, and Connex storage container strategically located to take in the beautiful west Texas sunrises and sunsets 5 blinds 5 feeders Well defined boundaries, great trail system, 2-wheel drive accessible all throughout property 2 areas with big earthen ponds Terrain is level to slightly gentle rolling Vegetation includes mesquite, hackberry, cedar, wild persimmon, sage, wahillia Abundance of good whitetail, bobwhite quail, blue quail, turkey, hogs, javelinas, dove Property can also be sold in smaller 615 acres and 107 acres separately Exempt taxes \$868,000 Listing #723