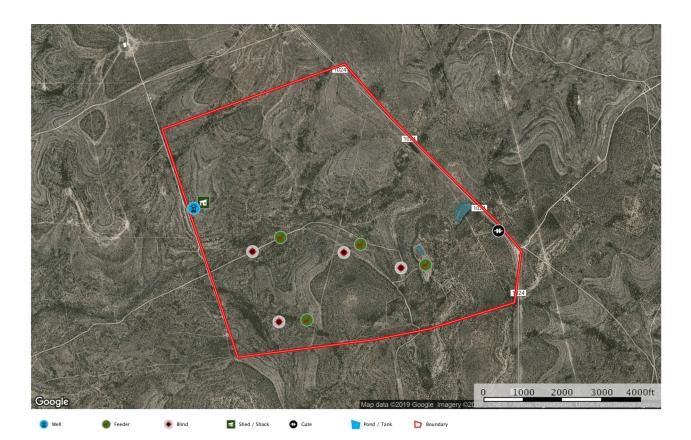

Located in North Central Val Verde county between Ozona and Comstock Great, easy access with over 3/4 of a mile of Hwy1024 frontage Less than an hour from Del Rio International Airport, numerous state parks, and great fishing and water skiing at Lake Amistad Property has its own private water well, electricity, travel trailer, and Connex storage container strategically located to take in the beautiful west Texas sunrises and sunsets 5 blinds 5 feeders Well defined boundaries, great trail system, 2-wheel drive accessible all throughout property 2 areas with big earthen ponds Terrain is level to slightly gentle rolling Vegetation includes mesquite, hackberry, cedar, wild persimmon, sage, wahillia Abundance of good whitetail, bobwhite quail, blue quail, turkey, hogs, javelinas, dove Property can also be sold in smaller 615 acres and 107 acres separately Exempt taxes \$868,000 Listing #723