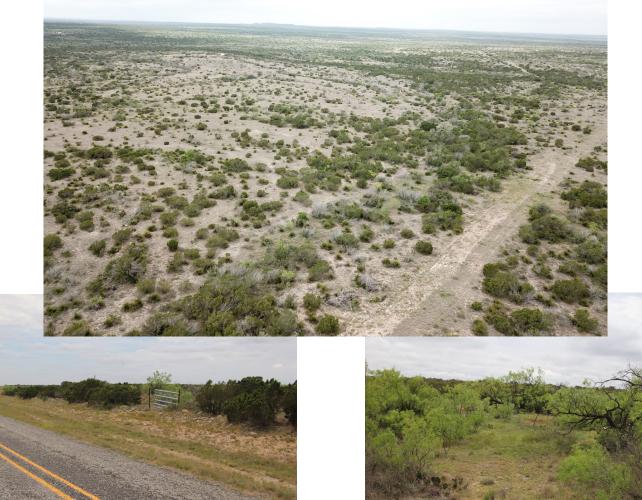

Located in North Central Val Verde county between Ozona and Comstock Great, easy access with over 3/4 of a mile of Hwy1024 frontage Less than an hour from Del Rio International Airport, numerous state parks, and great fishing and water skiing at Lake Amistad Property has its own private water well, electricity, travel trailer, and Connex storage container strategically located to take in the beautiful west Texas sunrises and sunsets 5 blinds 5 feeders Well defined boundaries, great trail system, 2-wheel drive accessible all throughout property 2 areas with big earthen ponds Terrain is level to slightly gentle rolling Vegetation includes mesquite, hackberry, cedar, wild persimmon, sage, wahillia Abundance of good whitetail, bobwhite quail, blue quail, turkey, hogs, javelinas, dove Property can also be sold in smaller 615 acres and 107 acres separately Exempt taxes \$868,000 Listing #723