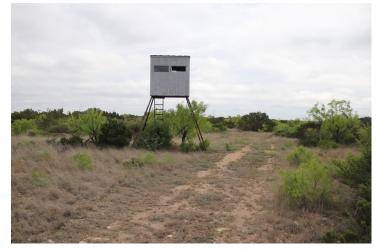

Located in North Central Val Verde county between Ozona and Comstock Great, easy access with over 3/4 of a mile of Hwy1024 frontage Less than an hour from Del Rio International Airport, numerous state parks, and great fishing and water skiing at Lake Amistad Property has its own private water well, electricity, travel trailer, and Connex storage container strategically located to take in the beautiful west Texas sunrises and sunsets 5 blinds 5 feeders Well defined boundaries, great trail system, 2-wheel drive accessible all throughout property 2 areas with big earthen ponds Terrain is level to slightly gentle rolling Vegetation includes mesquite, hackberry, cedar, wild persimmon, sage, wahillia Abundance of good whitetail, bobwhite quail, blue quail, turkey, hogs, javelinas, dove Property can also be sold in smaller 615 acres and 107 acres separately Exempt taxes \$868,000 Listing #723