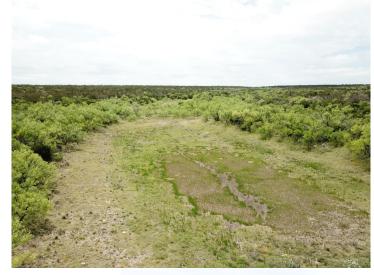

Located in North Central Val Verde county between Ozona and Comstock Great, easy access with over 3/4 of a mile of Hwy1024 frontage Less than an hour from Del Rio International Airport, numerous state parks, and great fishing and water skiing at Lake Amistad Property has its own private water well, electricity, travel trailer, and Connex storage container strategically located to take in the beautiful west Texas sunrises and sunsets 5 blinds 5 feeders Well defined boundaries, great trail system, 2-wheel drive accessible all throughout property 2 areas with big earthen ponds Terrain is level to slightly gentle rolling Vegetation includes mesquite, hackberry, cedar, wild persimmon, sage, wahillia Abundance of good whitetail, bobwhite quail, blue quail, turkey, hogs, javelinas, dove Property can also be sold in smaller 615 acres and 107 acres separately Exempt taxes \$868,000 Listing #723