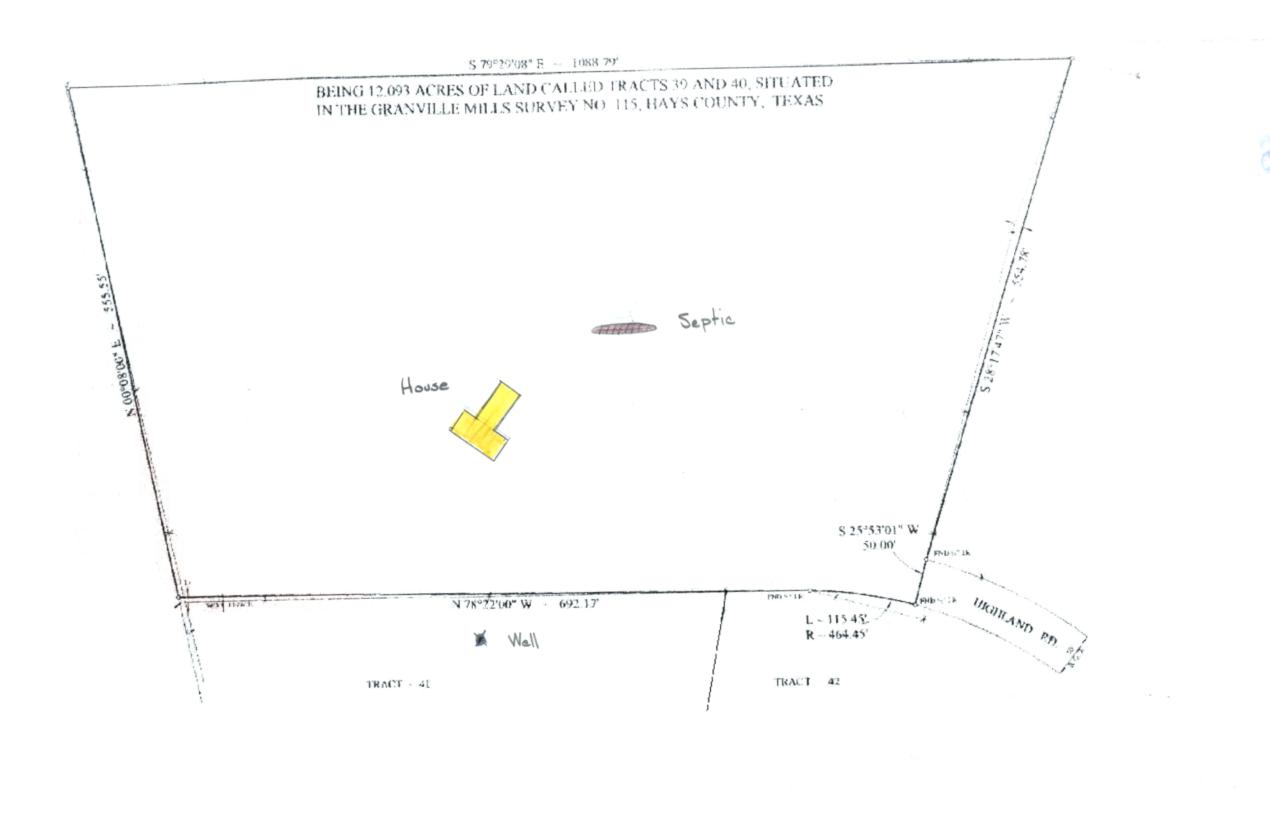

> Corrie Smith RS# 3611 DR# 6532

10/10/07 08:49 AM Page 1

RECEIVEL MAR 0.7 2007

9

Conner Wastewater Design, Inc. OWNER: David and Julia Craft Registered Sanitarian #1061 200 Highland Road, Wimberley, Texas 78676 Site Evaluator #OS7431 Ledgerock S. D. - Lot #39 & Lot #40 - 12.093 Acres 769 Boggy Creek Road Lockhart, Texas 78644 Rec. Vol. 294 Pgs. 370-374 - 3/28/1977 (512) 376-2933 Hoot™ Aerobic Surface Spray OSSF North Contour 99' 7 Down <u>B C D</u> E 29' Rad Slope 29' Rad 000 SCALE: 1 inch = 40 feet G LEGEND A - Two-way Cleanout ⊗ Hoot™ Trash Tank Aerobic Tank C-Contour 100' D-**Tablet Chlorinator** E - Pump Tank F - Supply Line G - Sprinkler Heads H - Water Line I - Water Well 90, Well must be at least 100 ft. from sprinkler pattern. Sleeve Supply Line with Sch. 40 PVC under all Porch roads and driveways. Front Porch Residence Bdrm - 2 1/2 Bath This system will use a Liquid Chlorinator. 2859 sq. ft. Install Two-way Cleanouts every 50 ft. along Tightline. Installer must comply with all clearance requirements. 1099.79 807.58 R. S. #1061 OS7431