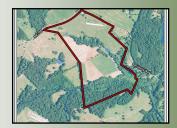

Email:

1551 Jennings Mill Road

An incredible 124 acre tract consisting of nearly all pasture land is now available in Franklin County conveniently located 6 miles from Carnesville, 12 miles from Lavonia, 13 miles from Toccoa, and only minutes from I-85. This property has been well-maintained, comes completely fenced, and has a nice sized pond strategically placed near the center of the property. Additionally, there is an older poultry house being used for hay storage, and other unique structures on the property. Zoned agricultural with over 2800ft of road frontage, the possibilities and luxuries of this property are simply amazing. Come see it for yourself! Contact Travis Ebbert at (706)614-8840.