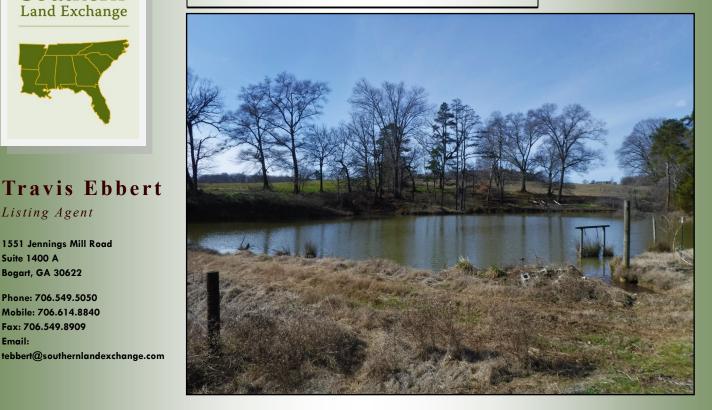

Email:

1551 Jennings Mill Road

An incredible 124 acre tract consisting of nearly all pasture land is now available in Franklin County conveniently located 6 miles from Carnesville, 12 miles from Lavonia, 13 miles from Toccoa, and only minutes from I-85. This property has been well-maintained, comes completely fenced, and has a nice sized pond strategically placed near the center of the property. Additionally, there is an older poultry house being used for hay storage, and other unique structures on the property. Zoned agricultural with over 2800ft of road frontage, the possibilities and luxuries of this property are simply amazing. Come see it for yourself! Contact Travis Ebbert at (706)614-8840.