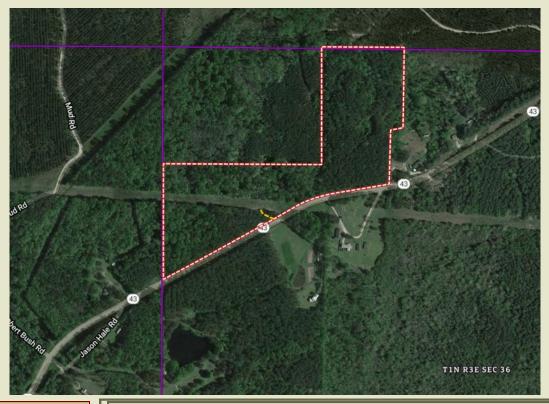

## Rook Road 35 Acres +/Simpson County, MS

CONTACT:
JOE MALLARD
601-927-8222
Jmallard@sartainsheritage.com

Sartain's Heritage Properties 106 First Choice Drive Madison, MS 39110 Phone:601-856-2720 Fax: 601-853-6765 www.SartainsHeritage.com **Property:** Rook Road Tract, located one-mile East of Pinola on MS Hwy 43. The property consists of 35 +/- acres of timberland. Mixed pine and hardwood timber with a power line running through the tract. Timber has not been thinned or cut in over forty years. Weyerhaeuser owns the property to the North.

## **Cruise Information:**

Poles 56 tons
Pine ST 964 tons
Pine CNS 322 tons
Pine PW 153 tons
Hardwood ST 629 tons
Hardwood PW 278 tons
(Doyle Scale)

**Location:** Section 36, Township 1 North, Range 3 East Simpson County, Mississippi. One mile east of Pinola, MS. North side of MS Hwy 43.