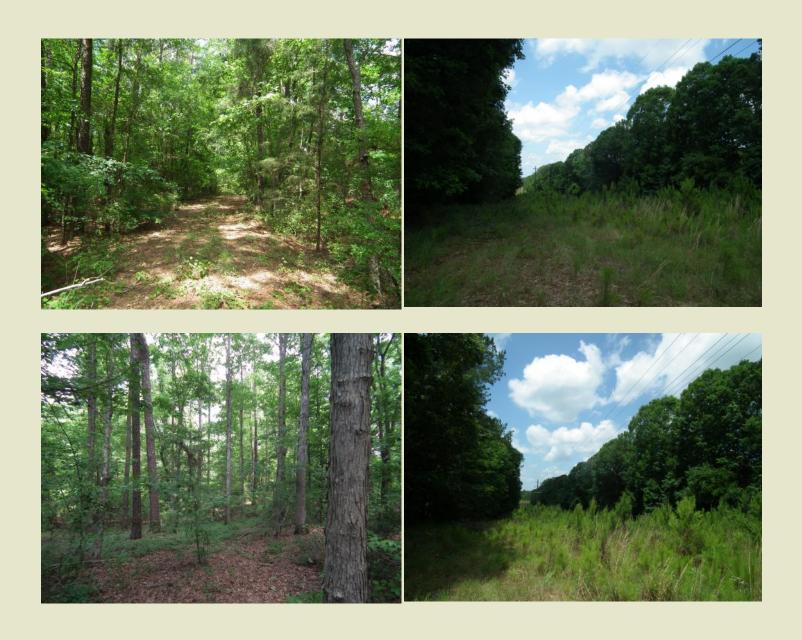

## Rook Road 35 Acres +/Simpson County, MS

CONTACT:
JOE MALLARD
601-927-8222
Jmallard@sartainsheritage.com

Sartain's Heritage Properties 106 First Choice Drive Madison, MS 39110 Phone:601-856-2720 Fax: 601-853-6765 www.SartainsHeritage.com **Property:** Rook Road Tract, located one-mile East of Pinola on MS Hwy 43. The property consists of 35 +/- acres of timberland. Mixed pine and hardwood timber with a power line running through the tract. Timber has not been thinned or cut in over forty years. Weyerhaeuser owns the property to the North.