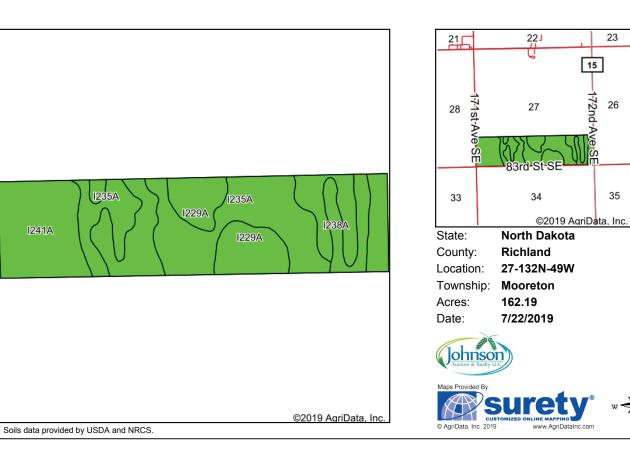

## For Sale Richland County Farmland S 1/2 S 1/2 Section 27-132-49 156.99 Acres +-

| Weighted Average                          |                                                            |       |                  |           |                 | _                  |                  |
|-------------------------------------------|------------------------------------------------------------|-------|------------------|-----------|-----------------|--------------------|------------------|
| 12384                                     | FargoHegne silty clays, 0 to 1 percent slopes              | 10.65 | 6.6%             |           | llw             | 84                 | 51               |
| 1241A                                     | FargoRyan, thick solum silty clays, 0 to 1 percents slopes | 34.09 | 21.0%            |           | llw             | 78                 | 44               |
| 1235A                                     | Fargo silty clay, depressional, 0 to 1 percent slopes      | 54.51 | 33.6%            |           | Illw            | 86                 | 50               |
| 1229A                                     | Fargo silty clay, 0 to 1 percent slopes                    | 62.94 | 38.8%            |           | llw             | 86                 | 51               |
| Code                                      | Soil Description                                           | Acres | Percent of field | PI Legend | NonIrr Class *c | Productivity Index | *n NCCPI Overall |
| Area Symbol: ND077, Soil Area Version: 28 |                                                            |       |                  |           |                 |                    |                  |

\*n: The aggregation method is "Weighted Average using major components" \*c: Using Capabilities Class Dominant Condition Aggregation Method

Auctioneer License #976

steve@johnsonauctionandrealty.com

701-799-5213

Soils data provided by USDA and NRCS.

All information contained herein is believed to be true but should be verified to the buyer's satisfaction I case of error, typographical or otherwise. ALI information is subject to change without further notice. **Steve D. Johnson** Real Estate Broker