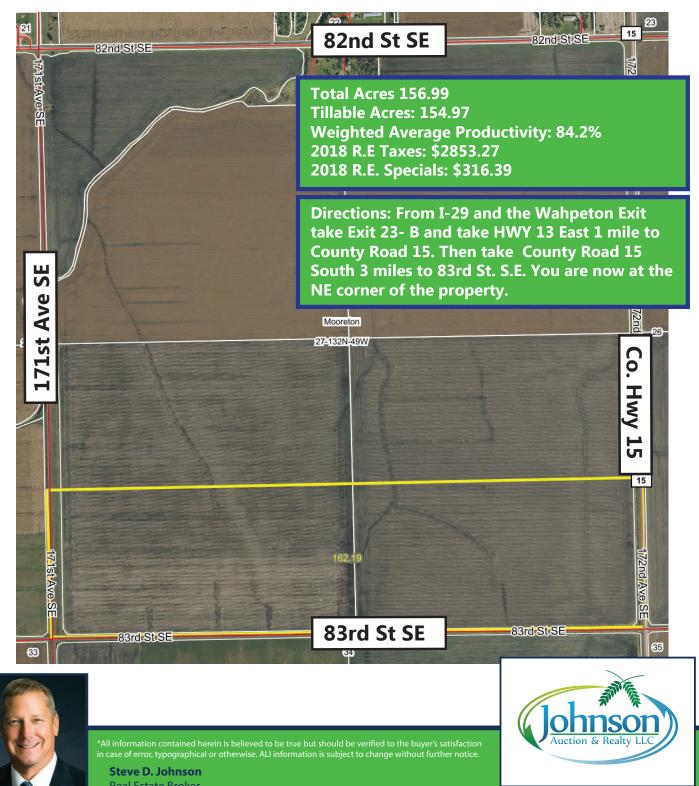

## **For Sale Richland County Farmland** S 1/2 S 1/2 Section 27-132-49 156.99 Acres +-

**Real Estate Broker** Auctioneer License #976 701-799-5213 steve@johnsonauctionandrealty com

3137 32nd Ave S, Ste 211 | Fargo, ND 58103 www.johnsonauctionandrealty.com

## **For Sale Richland County Farmland** S 1/2 S 1/2 Section 27-132-49 156.99 Acres +-

## For Sale Richland County Farmland S 1/2 S 1/2 Section 27-132-49 156.99 Acres +-

| Weighted Average                          |                                                            |       |                  |           |                 | _                  |                  |
|-------------------------------------------|------------------------------------------------------------|-------|------------------|-----------|-----------------|--------------------|------------------|
| 12384                                     | FargoHegne silty clays, 0 to 1 percent slopes              | 10.65 | 6.6%             |           | llw             | 84                 | 51               |
| 1241A                                     | FargoRyan, thick solum silty clays, 0 to 1 percents slopes | 34.09 | 21.0%            |           | llw             | 78                 | 44               |
| 1235A                                     | Fargo silty clay, depressional, 0 to 1 percent slopes      | 54.51 | 33.6%            |           | Illw            | 86                 | 50               |
| 1229A                                     | Fargo silty clay, 0 to 1 percent slopes                    | 62.94 | 38.8%            |           | llw             | 86                 | 51               |
| Code                                      | Soil Description                                           | Acres | Percent of field | PI Legend | NonIrr Class *c | Productivity Index | *n NCCPI Overall |
| Area Symbol: ND077, Soil Area Version: 28 |                                                            |       |                  |           |                 |                    |                  |

23

35

15

721 26

3137 32nd Ave S, Ste 211 | Fargo, ND 58103 www.johnsonauctionandrealty.com

\*All information contained herein is believed to be true but should be verified to the buyer's satisfaction in case of error, typographical or otherwise. ALI information is subject to change without further notice.