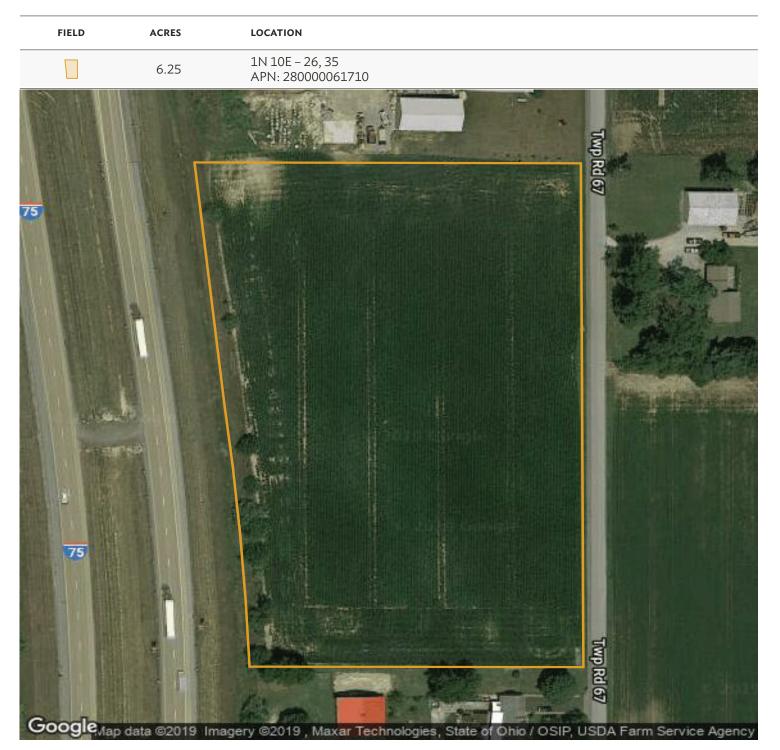

# \$8,000/ Acre

7.006 Total Acres Almost All Tillable Located on Township Road 67, South of Findlay, OH Annual Taxes: \$202.58 Parcel Numbers: 280000061710

1 that have

Devin Dye: 419-303-5891 devindye@gmail.com

## Aerial Map

Fields | Ownership August 19, 2019

1 field, 6 acres in Hancock County, OH

TOWNSHIP/SECTION 1N 10E - 26, 35