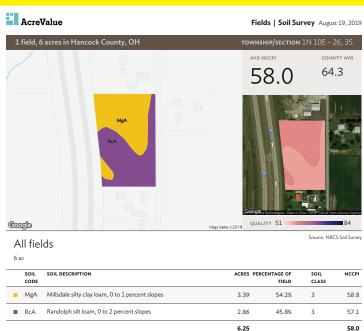

## Aerial Map

Fields | Ownership August 19, 2019

1 field, 6 acres in Hancock County, OH

TOWNSHIP/SECTION 1N 10E - 26, 35

# Soil Map

QUALITY 51

Map data ©2019

#### Fields | Soil Survey August 19, 201

COUNTY AVG

64.3

#### All fields

6 ac

| SOIL | SOIL DESCRIPTION                                 | ACRES PER | CENTAGE OF<br>FIELD | SOIL<br>CLASS | NCCPI |
|------|--------------------------------------------------|-----------|---------------------|---------------|-------|
| MgA  | Millsdale silty clay loam, 0 to 1 percent slopes | 3.39      | 54.2%               | 3             | 58.8  |
| RcA  | Randolph silt loam, 0 to 2 percent slopes        | 2.86      | 45.8%               | 3             | 57.1  |
|      |                                                  | 6.25      |                     |               | 58.0  |