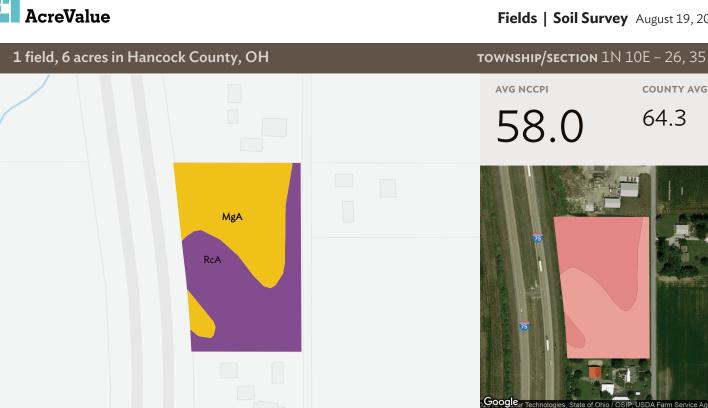

## Aerial Map

Fields | Ownership August 19, 2019

1 field, 6 acres in Hancock County, OH

TOWNSHIP/SECTION 1N 10E - 26, 35

# Soil Map

QUALITY 51

Map data ©2019

#### Fields | Soil Survey August 19, 201

COUNTY AVG

64.3