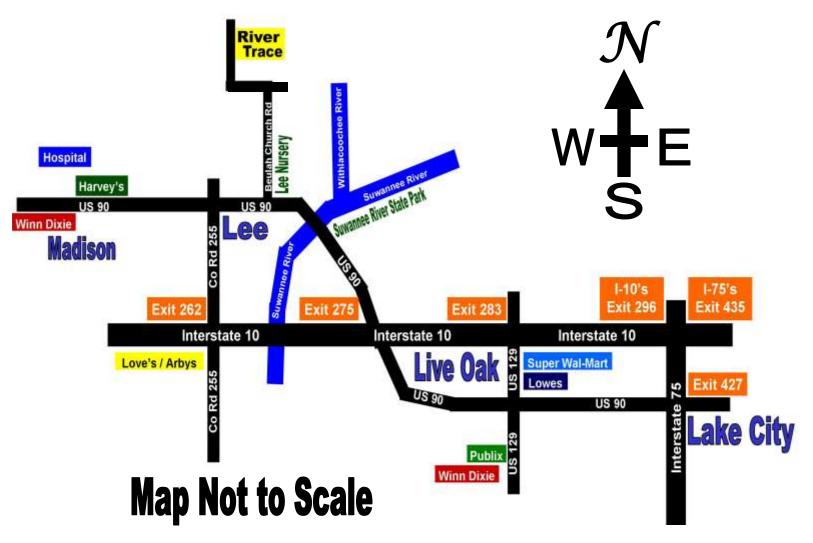

## River Trace Directions

## **Directions to River Trace**

- 1. Take Interstate 10 West to Exit 275
- 2. At Exit 275 turn LEFT onto US-90 West and go approximately 9.7 miles to the corner of US-90 and Beulah Church Road.
- 3. Turn RIGHT onto Beulah Church Road immediately after the Lee Nursery and go 1.1 miles and the road will come to a T-Intersection.
- 4. At the T-Intersection turn LEFT and go 1.6 miles to River Trace on your RIGHT.
- 5. Use the River Trace Sales Plat to located the properties.