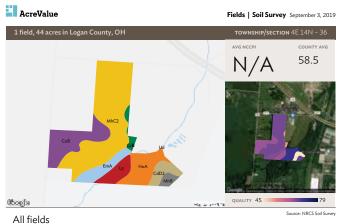

## Soil Map

Fields | Soil Survey September 3, 2019

#### All fields

44 ac

| SOIL  | SOIL DESCRIPTION                                                  | ACRES PERCENTAGE OF |       | SOIL  | NCCPI |
|-------|-------------------------------------------------------------------|---------------------|-------|-------|-------|
| COD   |                                                                   |                     | FIELD | CLASS |       |
| MhC   | Miamian silt loam, 6 to 12 percent slopes, moderately eroded      | 21.48               | 48.5% | 3     | 65.9  |
| ■ CeB | Celina silt loam, 2 to 6 percent slopes                           | 7.41                | 16.7% | 2     | 63.3  |
| ■ HoA | Homer silt loam, 0 to 2 percent slopes                            | 5.33                | 12.0% | 2     | 69.8  |
| ■ EmA | Eldean silt loam, 0 to 2 percent slopes                           | 3.24                | 7.3%  | 2     | 65.0  |
| ■ Lp  | Lippincott silty clay loam                                        | 2.70                | 6.1%  | 2     | 63.4  |
| ■ CdD | Casco-Eldean complex, 12 to 18 percent slopes, moderately eroded  | 2.28                | 5.1%  | 6     | 45.7  |
| ■ MhE | Miamian silt loam, 2 to 6 percent slopes                          | 0.99                | 2.2%  | 2     | 67.3  |
| ■ CrB | Crosby silt loam, Southern Ohio Till Plain, 2 to 6 percent slopes | 0.90                | 2.0%  | 2     | 52.3  |
| ■ Ud  | Udorthents                                                        | 0.00                | 0.0%  |       | N/A   |

46.713 Total Acres
Apx. 38 Tillable Acres
Located on Township Roads 217 and 56.
Bellefonatine, OH

**Annual Taxes: \$1,072.60** 

Parcel Number: 150770000027000

Devin Dye: 419-303-5891 devindye@gmail.com

| 44 | ac   |                                                                                                |            |                    |               |       |
|----|------|------------------------------------------------------------------------------------------------|------------|--------------------|---------------|-------|
|    | SOIL | SOIL DESCRIPTION                                                                               | ACRES PERC | ENTAGE OF<br>FIELD | SOIL<br>CLASS | NCCPI |
| •  | MhC2 | $\label{eq:main_moderate} \mbox{Miamian silt loam, 6 to 12 percent slopes, moderately eroded}$ | 21.48      | 48.5%              | 3             | 65.9  |
| -  | CeB  | Celina silt loam, 2 to 6 percent slopes                                                        | 7.41       | 16.7%              | 2             | 63.3  |
| •  | HoA  | Homer silt loam, 0 to 2 percent slopes                                                         | 5.33       | 12.0%              | 2             | 69.8  |
|    | EmA  | Eldean silt loam, 0 to 2 percent slopes                                                        | 3.24       | 7.3%               | 2             | 65.0  |
|    | Lp   | Lippincott silty clay loam                                                                     | 2.70       | 6.1%               | 2             | 63.4  |
| -  | CdD2 | Casco-Eldean complex, 12 to 18 percent slopes, moderately eroded                               | 2.28       | 5.1%               | 6             | 45.7  |
| -  | MhB  | Miamian silt loam, 2 to 6 percent slopes                                                       | 0.99       | 2.2%               | 2             | 67.3  |
| •  | CrB  | Crosby silt loam, Southern Ohio Till Plain, 2 to 6 percent slopes                              | 0.90       | 2.0%               | 2             | 52.3  |