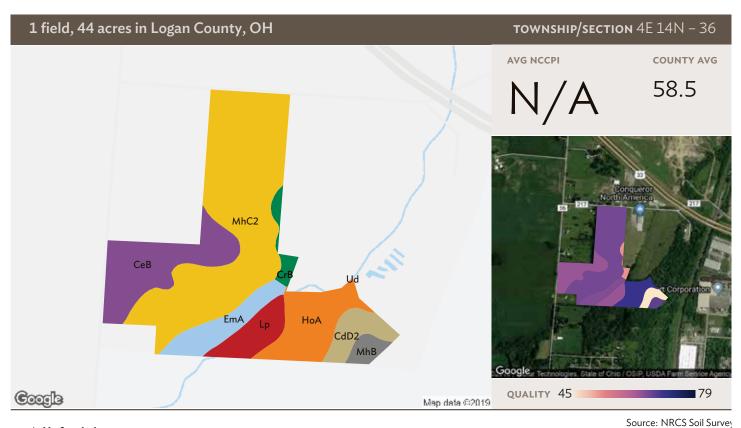

## Soil Map

Fields | Soil Survey September 3, 2019

#### All fields

44 ac

| SOIL  | SOIL DESCRIPTION                                                  | ACRES PERCENTAGE OF |       | SOIL  | NCCPI |
|-------|-------------------------------------------------------------------|---------------------|-------|-------|-------|
| COD   |                                                                   |                     | FIELD | CLASS |       |
| MhC   | Miamian silt loam, 6 to 12 percent slopes, moderately eroded      | 21.48               | 48.5% | 3     | 65.9  |
| ■ CeB | Celina silt loam, 2 to 6 percent slopes                           | 7.41                | 16.7% | 2     | 63.3  |
| ■ HoA | Homer silt loam, 0 to 2 percent slopes                            | 5.33                | 12.0% | 2     | 69.8  |
| ■ EmA | Eldean silt loam, 0 to 2 percent slopes                           | 3.24                | 7.3%  | 2     | 65.0  |
| ■ Lp  | Lippincott silty clay loam                                        | 2.70                | 6.1%  | 2     | 63.4  |
| ■ CdD | Casco-Eldean complex, 12 to 18 percent slopes, moderately eroded  | 2.28                | 5.1%  | 6     | 45.7  |
| ■ MhE | Miamian silt loam, 2 to 6 percent slopes                          | 0.99                | 2.2%  | 2     | 67.3  |
| ■ CrB | Crosby silt loam, Southern Ohio Till Plain, 2 to 6 percent slopes | 0.90                | 2.0%  | 2     | 52.3  |
| ■ Ud  | Udorthents                                                        | 0.00                | 0.0%  |       | N/A   |

46.713 Total Acres
Apx. 38 Tillable Acres
Located on Township Roads 217 and 56.
Bellefonatine, OH

**Annual Taxes: \$1,072.60** 

Parcel Number: 150770000027000

Devin Dye: 419-303-5891 devindye@gmail.com

| 44 | ac   |                                                                                                |            |                    |               |       |
|----|------|------------------------------------------------------------------------------------------------|------------|--------------------|---------------|-------|
|    | SOIL | SOIL DESCRIPTION                                                                               | ACRES PERC | ENTAGE OF<br>FIELD | SOIL<br>CLASS | NCCPI |
| •  | MhC2 | $\label{eq:main_moderate} \mbox{Miamian silt loam, 6 to 12 percent slopes, moderately eroded}$ | 21.48      | 48.5%              | 3             | 65.9  |
| -  | CeB  | Celina silt loam, 2 to 6 percent slopes                                                        | 7.41       | 16.7%              | 2             | 63.3  |
| •  | HoA  | Homer silt loam, 0 to 2 percent slopes                                                         | 5.33       | 12.0%              | 2             | 69.8  |
|    | EmA  | Eldean silt loam, 0 to 2 percent slopes                                                        | 3.24       | 7.3%               | 2             | 65.0  |
|    | Lp   | Lippincott silty clay loam                                                                     | 2.70       | 6.1%               | 2             | 63.4  |
| -  | CdD2 | Casco-Eldean complex, 12 to 18 percent slopes, moderately eroded                               | 2.28       | 5.1%               | 6             | 45.7  |
| -  | MhB  | Miamian silt loam, 2 to 6 percent slopes                                                       | 0.99       | 2.2%               | 2             | 67.3  |
| •  | CrB  | Crosby silt loam, Southern Ohio Till Plain, 2 to 6 percent slopes                              | 0.90       | 2.0%               | 2             | 52.3  |