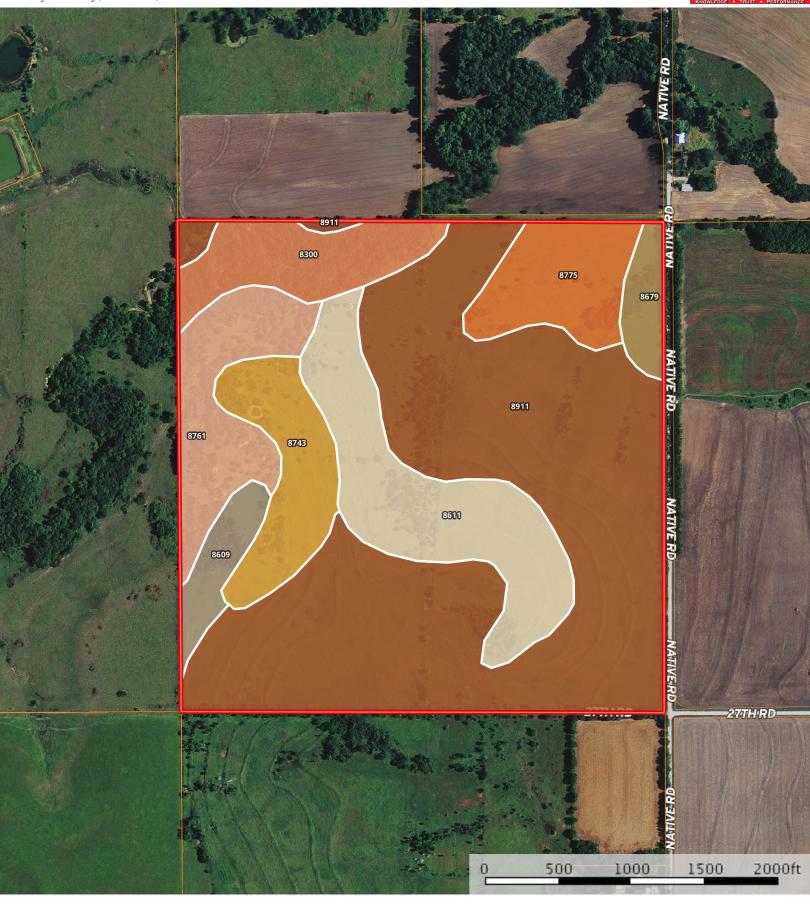

## 2718 NATIVE RD. NE WAVERLY, KS

Coffey County, Kansas, 160 AC +/-

Boundary

## | Boundary 158.7 ac

| SOIL CODE | SOIL DESCRIPTION                                                          | ACRES | %     |
|-----------|---------------------------------------------------------------------------|-------|-------|
| 8679      | Dennis silt loam, 1 to 3 percent slopes                                   | 3.6   | 2.28  |
| 8775      | Kenoma silt loam, 1 to 3 percent slopes                                   | 10.6  | 6.65  |
| 8611      | Apperson-Eram silty clay loams, 1 to 3 percent slopes                     | 21.7  | 13.65 |
| 8743      | Eram-Apperson silty clay loams, 3 to 7 percent slopes                     | 11.4  | 7.18  |
| 8911      | Summit silty clay loam, 1 to 3 percent slopes                             | 83.0  | 52.29 |
| 8609      | Aliceville silty clay loam, 1 to 3 percent slopes                         | 4.5   | 2.86  |
| 8761      | Eram-Shidler silty clay loams, 4 to 15 percent slopes                     | 13.2  | 8.31  |
| 8300      | Verdigris silt loam, channeled, 0 to 2 percent slopes, frequently flooded | 10.8  | 6.79  |
| TOTALS    |                                                                           | 158.7 | 100%  |