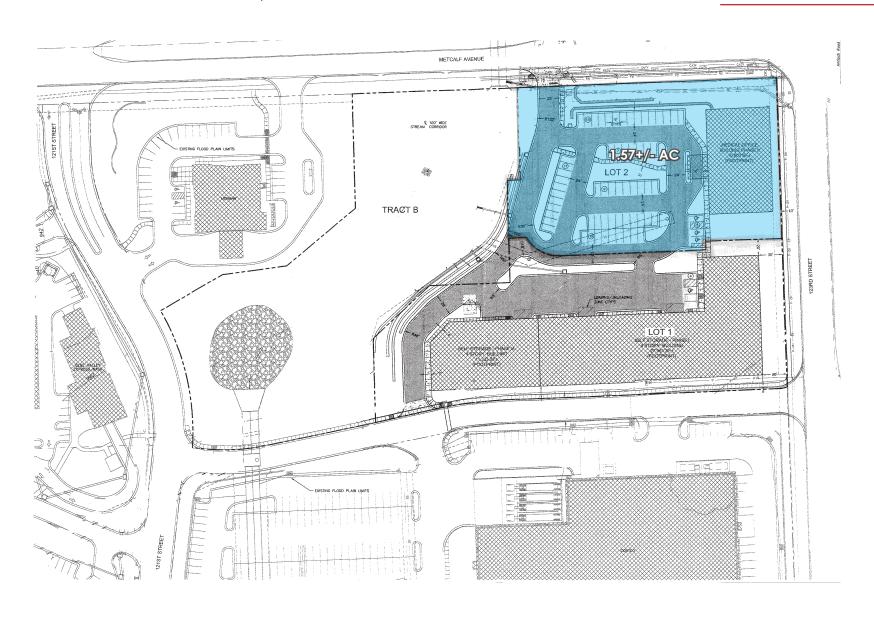

# 1.57 ACRES

123RD ST & METCALF AVE, OVERLAND PARK, KS 66213

## FOR SALE

- 1.57+/- Acres on the corner of 123rd & Metcalf
- Perfect for bank, office, and medical
- High visibility
- Zoned CP-O
- Located by Costco, Saint Luke's Hospital, and Target
- **Price:** \$1,499,000