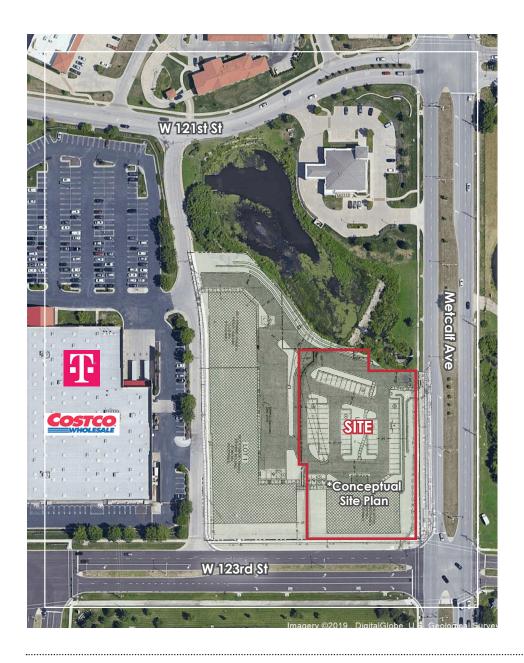

# 1.57 ACRES

123RD ST & METCALF AVE, OVERLAND PARK, KS 66213

## FOR SALE

- 1.57+/- Acres on the corner of 123rd & Metcalf
- Perfect for bank, office, and medical
- High visibility
- Zoned CP-O
- Located by Costco, Saint Luke's Hospital, and Target
- **Price:** \$1,499,000