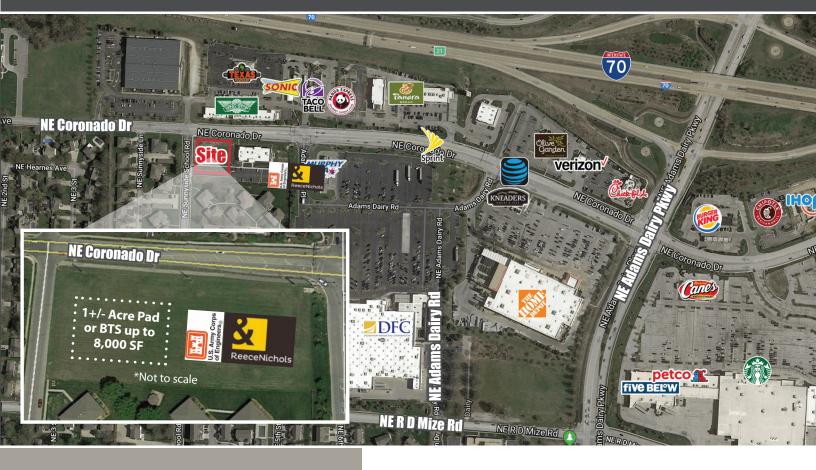

### CORONADO CENTER

452 NE CORONADO DR, BLUE SPRINGS, MO

#### HIGHLIGHTS

- Choice of 1+/- acre outparcel pad for sale or build-to-suit up to 8,000 SF
- In front of Walmart Supercenter and next to ReeceNichols
- Zoning GB-ADO (General Business Adams Dairy Overlay)

#### **PAD FOR SALE**

\$895,000