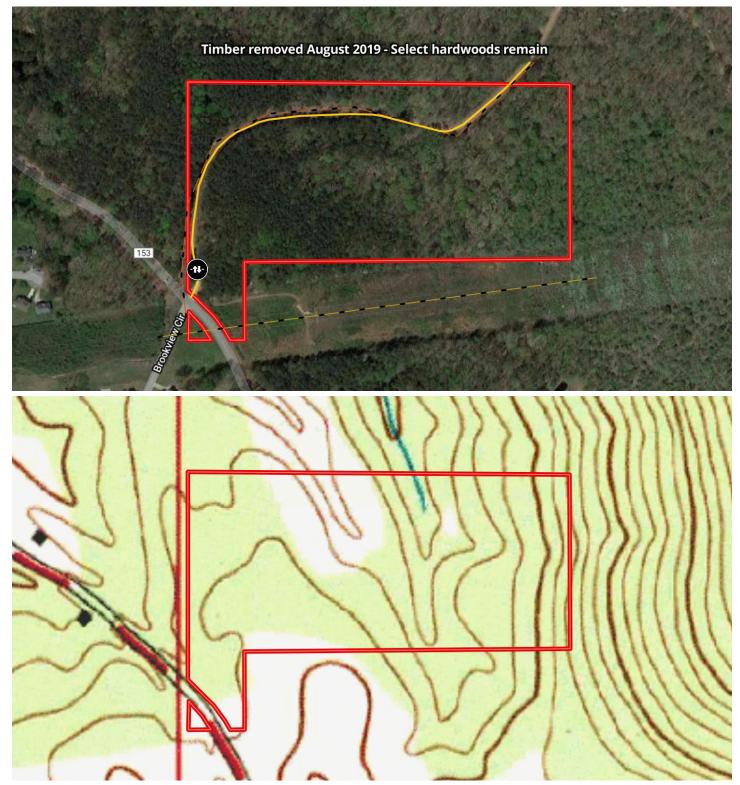

UTILITIES: Power, Water, Telephone, Fiber, Cable, Broadband High Speed Internet, Direct TV.

ROAD ACCESS: +/- 200 foot frontage on Clay Palmerdale Road (A paved county road).

**EASEMENTS:** 1) A non-exclusive easement road for ingress & egress. Easement road runs across the property for a distance of approximately 3/10<sup>ths</sup> of a mile; it's shared with Citadel Broadcasting Company and a private individual. 2) Power company ROW crosses a small area along the southern property boundary.

**TIMBER:** Timber was removed in August 2019. Select hardwoods remain.

**IMPROVEMENTS:** Gravel road in excellent condition. Gated access.

**NOTES:** Shown by appointment only. Agent must be present.

\*All distances and acres are estimates and should be independently verified