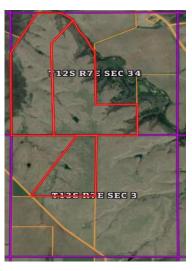

## LAND FOR SALE 410 acres +/-, Geary County, KS

**Brief Legal Description**: SUBS 2 & 3 NW ¼ W ½ SW ¼ LESS that portion North and East of Humboldt Creek of 34-12-7E AND SUB 1 NE ¼ SUB 4 NW ¼ SE ¼ NW 1/3 E ½ SW ¼ SE ¼ of 34-12-7E AND Point of Beginning of the SE Corner NW ¼ North to the NE Corner North to the W ¼ West 620' to SW to Point on North Right of Way LI CO RD that is 620' E West SEC LI SE to S LI NW ¼ East to Point of Beginning of 3-13-7E.