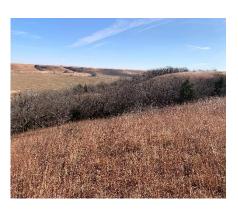

**Location**: The property is located approximately seven and half miles southeast of Junction City, KS. It is located at Carr Rd and Ridge Rd.

**Description**: The subject property is made up of 410 acres more or less. It is comprised of native grass, mature timber growth in a small portion of the parcel, ponds, spring and wildlife habitat. There is one fence on the south end in good condition. The other fences are in fair to poor condition. Entrance is off a gravel road. Rural Water could be available to the parcel. This tract is made up of several different soil types. It is class 2, 3, 4, 6 and 7. Approximately 48% of the ground is made up of class 6, Benfield-Florence complex, 5 to 30 percent slopes, approximately 21% is in class 6, Clime-Sogn, 3 to 20 percent slopes, approximately 17% is in class 3, Irwin-Konza silty clay loams, 1 to 3 percent slopes, and the remaining balance is in class 7, 2, and 4 respectively in Clime silty clay loam, 3 to 20 percent slopes, very stony, Kahola silt loam, occasionally flooded, Irwin silty clay loam, 3 to 7 percent slopes.