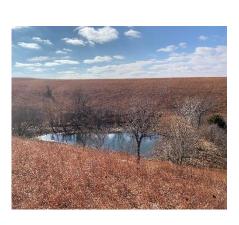

**Location**: The property is located approximately seven and half miles southeast of Junction City, KS. It is located at Carr Rd and Ridge Rd.

**Description**: The subject property is made up of 410 acres more or less. It is comprised of native grass, mature timber growth in a small portion of the parcel, ponds, spring and wildlife habitat. There is one fence on the south end in good condition. The other fences are in fair to poor condition. Entrance is off a gravel road. Rural Water could be available to the parcel. This tract is made up of several different soil types. It is class 2, 3, 4, 6 and 7. Approximately 48% of the ground is made up of class 6, Benfield-Florence complex, 5 to 30 percent slopes, approximately 21% is in class 6, Clime-Sogn, 3 to 20 percent slopes, approximately 17% is in class 3, Irwin-Konza silty clay loams, 1 to 3 percent slopes, and the remaining balance is in class 7, 2, and 4 respectively in Clime silty clay loam, 3 to 20 percent slopes, very stony, Kahola silt loam, occasionally flooded, Irwin silty clay loam, 3 to 7 percent slopes.