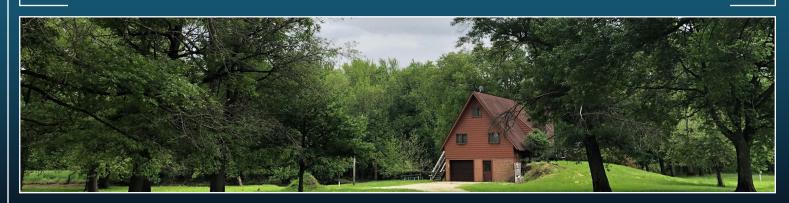

# BUCHANAN COUNTY

Incredibly unique Buchanan County recreational land available! This hard to find 118.14 Acre M/L property is located in a secluded area, yet still within close proximity to town. This exclusive land tract offers both a beautiful river front acreage and excellent hunting. The 1976 cabin on the property is 1,166 square ft. featuring 2 bedrooms, 1-3/4 bathrooms, and a masonry fireplace. The partially finished basement includes a one car garage. The building site is serviced by a new well that was installed in the fall of 2018 and also features a 40 ft. by 50 ft. steel utility shed that was built in 1978. One of the most intriguing characteristics of the property is its quarter mile of river frontage which provides amazing scenic views as well as a multitude of recreational activities such as hunting, fishing, kayaking, and boating. The location along a back channel of the Wapsipinicon River creates an optimal fishing spot. Hunting opportunities on this property include multiple types of wildlife such as turkey, pheasant, whitetail deer, and waterfowl and could be improved with numerous potential food plot locations. There is a WRP Easement in place on 106.49 Acres of this property which restrict row-crop and other activities. Contact Agent for details. The farm, which is located just northwest of Independence in Section 29 of Washington Township, has access from Otterville Boulevard.