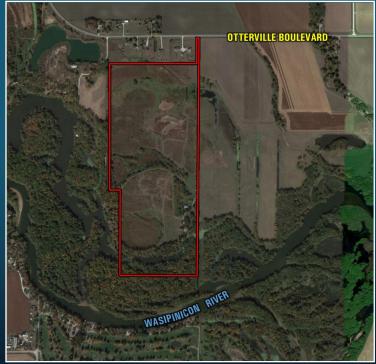

# BUCHANAN COUNTY

Incredibly unique Buchanan County recreational land available! This hard to find 118.14 Acre M/L property is located in a secluded area, yet still within close proximity to town. This exclusive land tract offers both a beautiful river front acreage and excellent hunting. The 1976 cabin on the property is 1,166 square ft. featuring 2 bedrooms, 1-3/4 bathrooms, and a masonry fireplace. The partially finished basement includes a one car garage. The building site is serviced by a new well that was installed in the fall of 2018 and also features a 40 ft. by 50 ft. steel utility shed that was built in 1978. One of the most intriguing characteristics of the property is its quarter mile of river frontage which provides amazing scenic views as well as a multitude of recreational activities such as hunting, fishing, kayaking, and boating. The location along a back channel of the Wapsipinicon River creates an optimal fishing spot. Hunting opportunities on this property include multiple types of wildlife such as turkey, pheasant, whitetail deer, and waterfowl and could be improved with numerous potential food plot locations. There is a WRP Easement in place on 106.49 Acres of this property which restrict row-crop and other activities. Contact Agent for details. The farm, which is located just northwest of Independence in Section 29 of Washington Township, has access from Otterville Boulevard.

# 118.14 ACRES M/L

From downtown Independence, head North out of town on Highway 150 for one mile to Otterville Boulevard. Turn west onto Otterville Boulevard and travel 1.75 miles and the driveway to the farm will be on the south side of the road. DETAILS 106.49 Acres enrolled into permanent WRP Wetland Easement