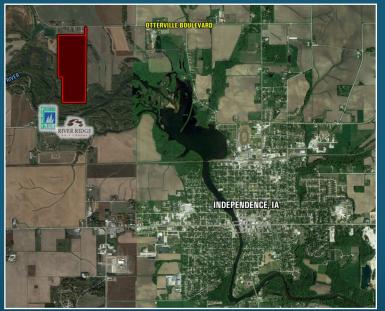

# BUCHANAN COUNTY

Incredibly unique Buchanan County recreational land available! This hard to find 118.14 Acre M/L property is located in a secluded area, yet still within close proximity to town. This exclusive land tract offers both a beautiful river front acreage and excellent hunting. The 1976 cabin on the property is 1,166 square ft. featuring 2 bedrooms, 1-3/4 bathrooms, and a masonry fireplace. The partially finished basement includes a one car garage. The building site is serviced by a new well that was installed in the fall of 2018 and also features a 40 ft. by 50 ft. steel utility shed that was built in 1978. One of the most intriguing characteristics of the property is its quarter mile of river frontage which provides amazing scenic views as well as a multitude of recreational activities such as hunting, fishing, kayaking, and boating. The location along a back channel of the Wapsipinicon River creates an optimal fishing spot. Hunting opportunities on this property include multiple types of wildlife such as turkey, pheasant, whitetail deer, and waterfowl and could be improved with numerous potential food plot locations. There is a WRP Easement in place on 106.49 Acres of this property which restrict row-crop and other activities. Contact Agent for details. The farm, which is located just northwest of Independence in Section 29 of Washington Township, has access from Otterville Boulevard.

# 118.14 ACRES M/L

From downtown Independence, head North out of town on Highway 150 for one mile to Otterville Boulevard. Turn west onto Otterville Boulevard and travel 1.75 miles and the driveway to the farm will be on the south side of the road. DETAILS 106.49 Acres enrolled into permanent WRP Wetland Easement