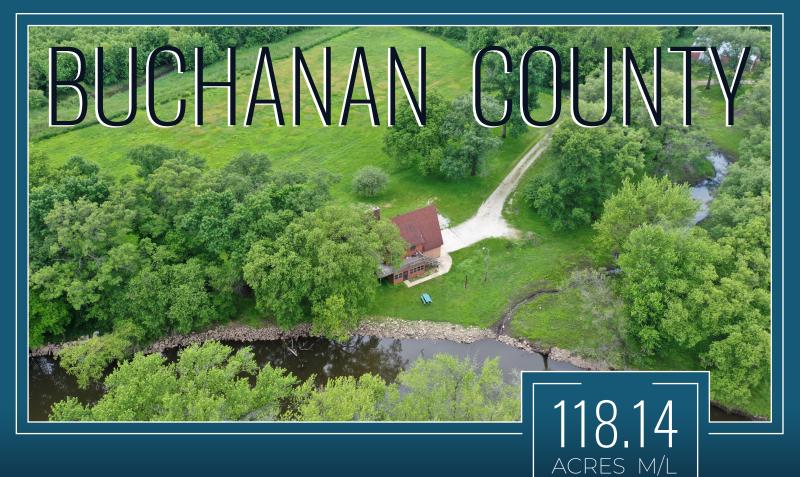

# BUCHANAN COUNTY

Incredibly unique Buchanan County recreational land available! This hard to find 118.14 Acre M/L property is located in a secluded area, yet still within close proximity to town. This exclusive land tract offers both a beautiful river front acreage and excellent hunting. The 1976 cabin on the property is 1,166 square ft. featuring 2 bedrooms, 1-3/4 bathrooms, and a masonry fireplace. The partially finished basement includes a one car garage. The building site is serviced by a new well that was installed in the fall of 2018 and also features a 40 ft. by 50 ft. steel utility shed that was built in 1978. One of the most intriguing characteristics of the property is its quarter mile of river frontage which provides amazing scenic views as well as a multitude of recreational activities such as hunting, fishing, kayaking, and boating. The location along a back channel of the Wapsipinicon River creates an optimal fishing spot. Hunting opportunities on this property include multiple types of wildlife such as turkey, pheasant, whitetail deer, and waterfowl and could be improved with numerous potential food plot locations. There is a WRP Easement in place on 106.49 Acres of this property which restrict row-crop and other activities. Contact Agent for details. The farm, which is located just northwest of Independence in Section 29 of Washington Township, has access from Otterville Boulevard.