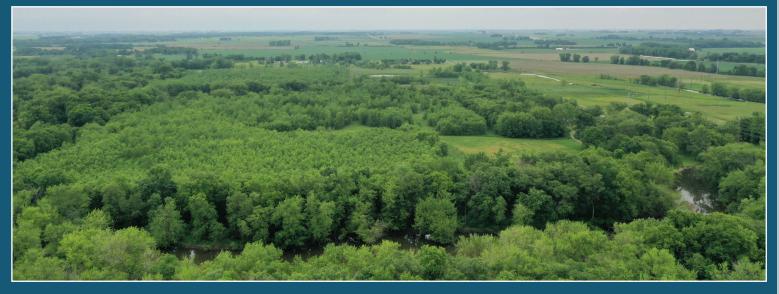

# BUCHANAN COUNTY

Incredibly unique Buchanan County recreational land available! This hard to find 118.14 Acre M/L property is located in a secluded area, yet still within close proximity to town. This exclusive land tract offers both a beautiful river front acreage and excellent hunting. The 1976 cabin on the property is 1,166 square ft. featuring 2 bedrooms, 1-3/4 bathrooms, and a masonry fireplace. The partially finished basement includes a one car garage. The building site is serviced by a new well that was installed in the fall of 2018 and also features a 40 ft. by 50 ft. steel utility shed that was built in 1978. One of the most intriguing characteristics of the property is its quarter mile of river frontage which provides amazing scenic views as well as a multitude of recreational activities such as hunting, fishing, kayaking, and boating. The location along a back channel of the Wapsipinicon River creates an optimal fishing spot. Hunting opportunities on this property include multiple types of wildlife such as turkey, pheasant, whitetail deer, and waterfowl and could be improved with numerous potential food plot locations. There is a WRP Easement in place on 106.49 Acres of this property which restrict row-crop and other activities. Contact Agent for details. The farm, which is located just northwest of Independence in Section 29 of Washington Township, has access from Otterville Boulevard.