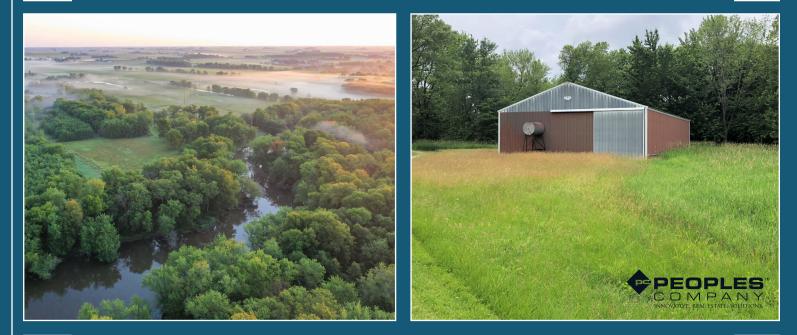

# BUCHANAN COUNTY

Incredibly unique Buchanan County recreational land available! This hard to find 118.14 Acre M/L property is located in a secluded area, yet still within close proximity to town. This exclusive land tract offers both a beautiful river front acreage and excellent hunting. The 1976 cabin on the property is 1,166 square ft. featuring 2 bedrooms, 1-3/4 bathrooms, and a masonry fireplace. The partially finished basement includes a one car garage. The building site is serviced by a new well that was installed in the fall of 2018 and also features a 40 ft. by 50 ft. steel utility shed that was built in 1978. One of the most intriguing characteristics of the property is its quarter mile of river frontage which provides amazing scenic views as well as a multitude of recreational activities such as hunting, fishing, kayaking, and boating. The location along a back channel of the Wapsipinicon River creates an optimal fishing spot. Hunting opportunities on this property include multiple types of wildlife such as turkey, pheasant, whitetail deer, and waterfowl and could be improved with numerous potential food plot locations. There is a WRP Easement in place on 106.49 Acres of this property which restrict row-crop and other activities. Contact Agent for details. The farm, which is located just northwest of Independence in Section 29 of Washington Township, has access from Otterville Boulevard.