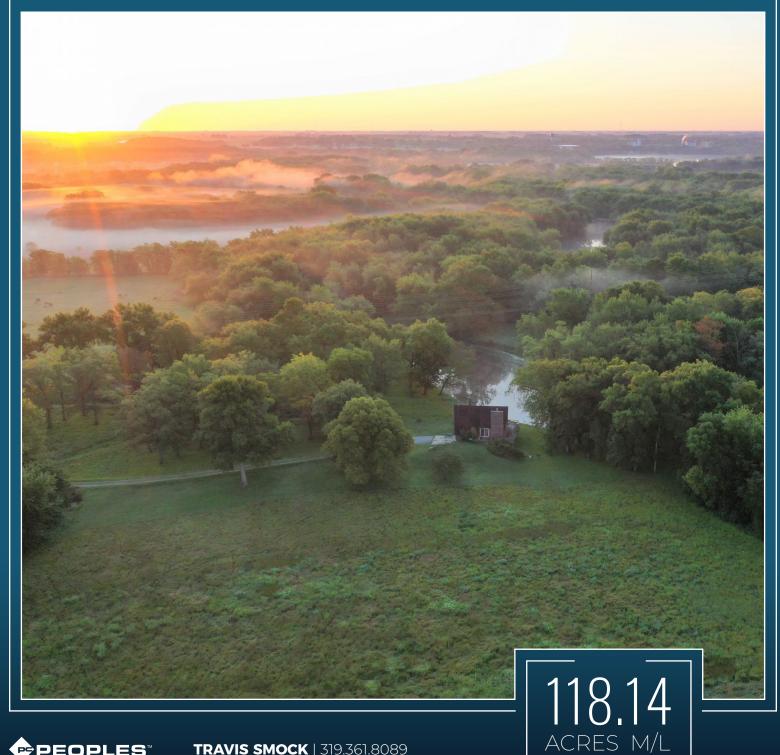

# BUCHANAN COUNTY

Incredibly unique Buchanan County recreational land available! This hard to find 118.14 Acre M/L property is located in a secluded area, yet still within close proximity to town. This exclusive land tract offers both a beautiful river front acreage and excellent hunting. The 1976 cabin on the property is 1,166 square ft. featuring 2 bedrooms, 1-3/4 bathrooms, and a masonry fireplace. The partially finished basement includes a one car garage. The building site is serviced by a new well that was installed in the fall of 2018 and also features a 40 ft. by 50 ft. steel utility shed that was built in 1978. One of the most intriguing characteristics of the property is its quarter mile of river frontage which provides amazing scenic views as well as a multitude of recreational activities such as hunting, fishing, kayaking, and boating. The location along a back channel of the Wapsipinicon River creates an optimal fishing spot. Hunting opportunities on this property include multiple types of wildlife such as turkey, pheasant, whitetail deer, and waterfowl and could be improved with numerous potential food plot locations. There is a WRP Easement in place on 106.49 Acres of this property which restrict row-crop and other activities. Contact Agent for details. The farm, which is located just northwest of Independence in Section 29 of Washington Township, has access from Otterville Boulevard.