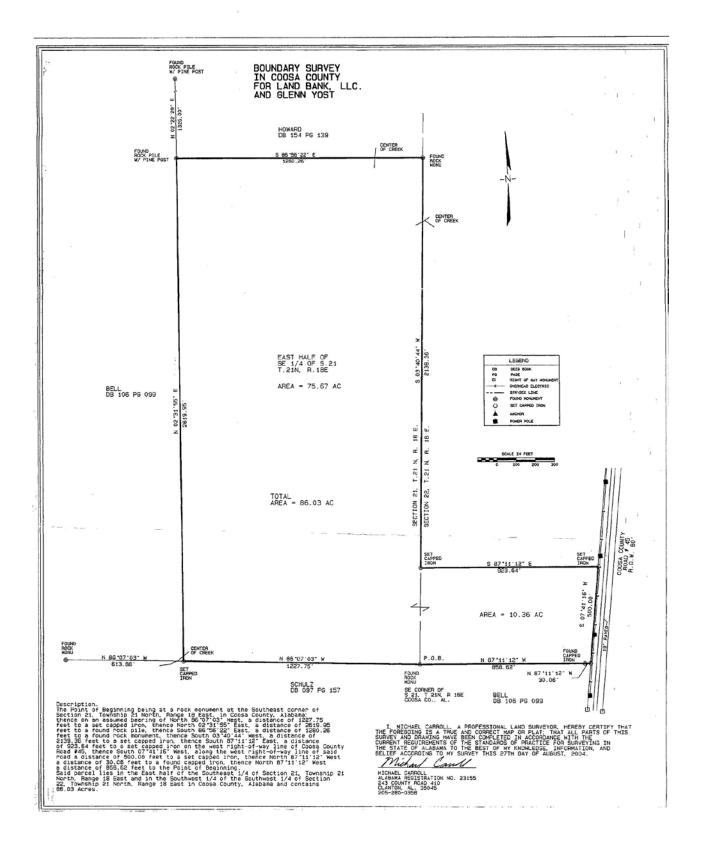

## Land For Sale 86 acres +/- \$170,710

P O Box 590045 Homewood, AL 35259

- Beautiful mature hardwood forest. Significant timber value so call agent for a recent timber appraisal
- A gorgeous rocky creek flows through the property for about ½ mile
- Topography is rolling and very pleasant no extreme steepness
- Good deer and turkey hunting reported by the owner. Elevated shooting house included.
- Property has 500 feet of paved road frontage and an excellent network of woods roads
- Power available from the paved road. No city water service
- Located 8 miles southwest of Rockford and about 30 minutes from either I-65 at Clanton or US Hwy 280 at Alex City.
- Property shown by appointment only so call / text Tom Brickman at 205-936-2160 or email at tbrick@CyprusPartners.com.

All distances and acres are estimates and should be independently verified