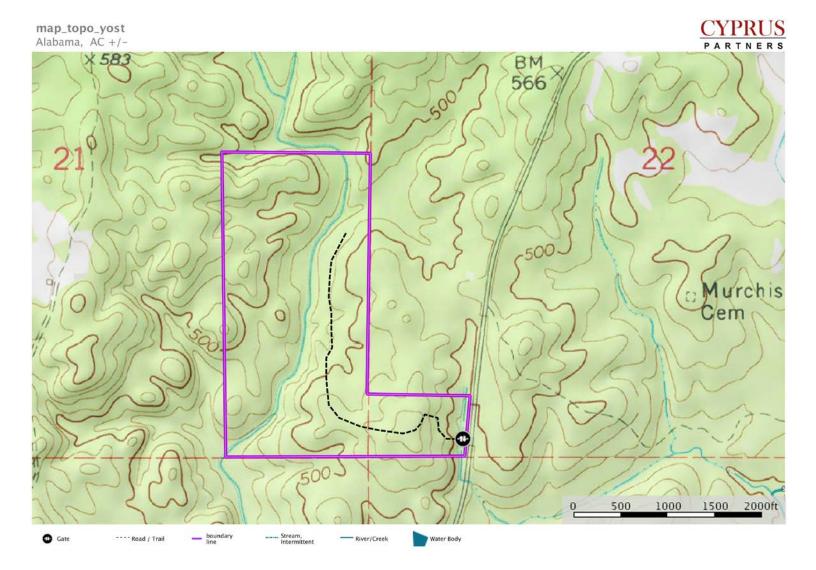

## Land For Sale 86 acres +/- \$170,710

P O Box 590045 Homewood, AL 35259

- Beautiful mature hardwood forest. Significant timber value so call agent for a recent timber appraisal
- A gorgeous rocky creek flows through the property for about ½ mile
- Topography is rolling and very pleasant no extreme steepness
- Good deer and turkey hunting reported by the owner. Elevated shooting house included.
- Property has 500 feet of paved road frontage and an excellent network of woods roads
- Power available from the paved road. No city water service
- Located 8 miles southwest of Rockford and about 30 minutes from either I-65 at Clanton or US Hwy 280 at Alex City.
- Property shown by appointment only so call / text Tom Brickman at 205-936-2160 or email at tbrick@CyprusPartners.com.

## Directions:

From Clanton, AL (30 minutes to the property): from I-65 exit 205 at Clanton, go south on US Hwy 31 away from Clanton for 3.8 miles. Take a left on AL Hwy 22 and go 12.9 miles to Kellys Crossroads (crossing over the Coosa River) and take a right on Co Rd 29. Go 4.1 miles and take a left on Co Rd 31. Go 1.6 miles and take a left on Co Rd 36. Go 0.9 miles and take a left on Co Rd 45. Go 1.6 miles to the entrance to the property on the left. Look for the gate and the Cyprus Partners sign. Property is shown by appointment only so call the agent to arrange to see it. The front gate is located at Lat: 32° 40' 58.5" N.; Lon: 86° 15' 50.9" W.

From Alex City (30 minutes to the property): from the intersection of US Hwy 280 and AL Hwy 22 at Alex City, go west on Hwy 22 away from Alex City for 8.7 miles. Take a left on AL Hwy 9 and go 5.5 miles to Co Rd 14. Take a right and go 7.9 miles to Co Rd 45. Bear left onto Co Rd 45 (Co Rd 14 splits off to the right at this point) and go 2.8 miles to the property entrance on the right. Look for the gate and the Cyprus Partners sign. Property is shown by appointment only so call the agent to arrange to see it. The front gate is located at Lat: 32° 40' 58.5" N.; Lon: 86° 15' 50.9" W.