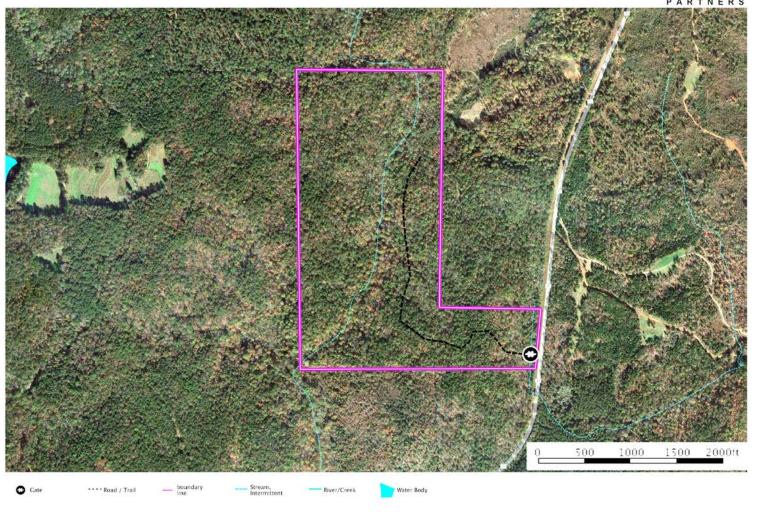

## Land For Sale 86 acres +/- \$170,710

P O Box 590045 Homewood, AL 35259

- Beautiful mature hardwood forest. Significant timber value so call agent for a recent timber appraisal
- A gorgeous rocky creek flows through the property for about ½ mile
- Topography is rolling and very pleasant no extreme steepness
- Good deer and turkey hunting reported by the owner. Elevated shooting house included.
- Property has 500 feet of paved road frontage and an excellent network of woods roads
- Power available from the paved road. No city water service
- Located 8 miles southwest of Rockford and about 30 minutes from either I-65 at Clanton or US Hwy 280 at Alex City.
- Property shown by appointment only so call / text Tom Brickman at 205-936-2160 or email at tbrick@CyprusPartners.com.

## Directions:

From Clanton, AL (30 minutes to the property): from I-65 exit 205 at Clanton, go south on US Hwy 31 away from Clanton for 3.8 miles. Take a left on AL Hwy 22 and go 12.9 miles to Kellys Crossroads (crossing over the Coosa River) and take a right on Co Rd 29. Go 4.1 miles and take a left on Co Rd 31. Go 1.6 miles and take a left on Co Rd 36. Go 0.9 miles and take a left on Co Rd 45. Go 1.6 miles to the entrance to the property on the left. Look for the gate and the Cyprus Partners sign. Property is shown by appointment only so call the agent to arrange to see it. The front gate is located at Lat: 32° 40' 58.5" N.; Lon: 86° 15' 50.9" W.

From Alex City (30 minutes to the property): from the intersection of US Hwy 280 and AL Hwy 22 at Alex City, go west on Hwy 22 away from Alex City for 8.7 miles. Take a left on AL Hwy 9 and go 5.5 miles to Co Rd 14. Take a right and go 7.9 miles to Co Rd 45. Bear left onto Co Rd 45 (Co Rd 14 splits off to the right at this point) and go 2.8 miles to the property entrance on the right. Look for the gate and the Cyprus Partners sign. Property is shown by appointment only so call the agent to arrange to see it. The front gate is located at Lat: 32° 40' 58.5" N.; Lon: 86° 15' 50.9" W.