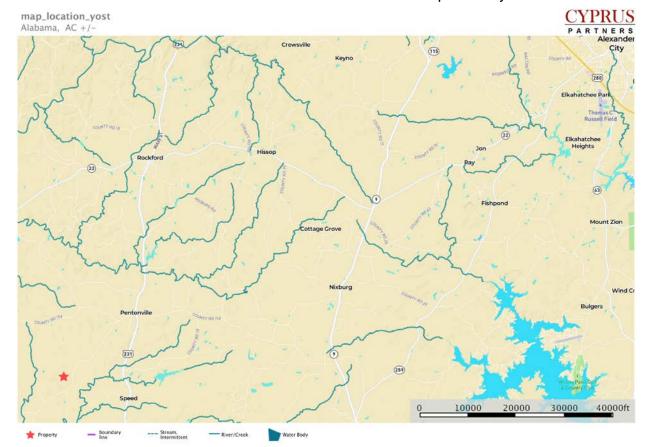

## Land For Sale 86 acres +/- \$170,710

P O Box 590045 Homewood, AL 35259

- Beautiful mature hardwood forest. Significant timber value so call agent for a recent timber appraisal
- A gorgeous rocky creek flows through the property for about ½ mile
- Topography is rolling and very pleasant no extreme steepness
- Good deer and turkey hunting reported by the owner. Elevated shooting house included.
- Property has 500 feet of paved road frontage and an excellent network of woods roads
- Power available from the paved road. No city water service
- Located 8 miles southwest of Rockford and about 30 minutes from either I-65 at Clanton or US Hwy 280 at Alex City.
- Property shown by appointment only so call / text Tom Brickman at 205-936-2160 or email at tbrick@CyprusPartners.com.

## Directions:

From Clanton, AL (30 minutes to the property): from I-65 exit 205 at Clanton, go south on US Hwy 31 away from Clanton for 3.8 miles. Take a left on AL Hwy 22 and go 12.9 miles to Kellys Crossroads (crossing over the Coosa River) and take a right on Co Rd 29. Go 4.1 miles and take a left on Co Rd 31. Go 1.6 miles and take a left on Co Rd 36. Go 0.9 miles and take a left on Co Rd 45. Go 1.6 miles to the entrance to the property on the left. Look for the gate and the Cyprus Partners sign. Property is shown by appointment only so call the agent to arrange to see it. The front gate is located at Lat: 32° 40' 58.5" N.; Lon: 86° 15' 50.9" W.

From Alex City (30 minutes to the property): from the intersection of US Hwy 280 and AL Hwy 22 at Alex City, go west on Hwy 22 away from Alex City for 8.7 miles. Take a left on AL Hwy 9 and go 5.5 miles to Co Rd 14. Take a right and go 7.9 miles to Co Rd 45. Bear left onto Co Rd 45 (Co Rd 14 splits off to the right at this point) and go 2.8 miles to the property entrance on the right. Look for the gate and the Cyprus Partners sign. Property is shown by appointment only so call the agent to arrange to see it. The front gate is located at Lat: 32° 40' 58.5" N.; Lon: 86° 15' 50.9" W.