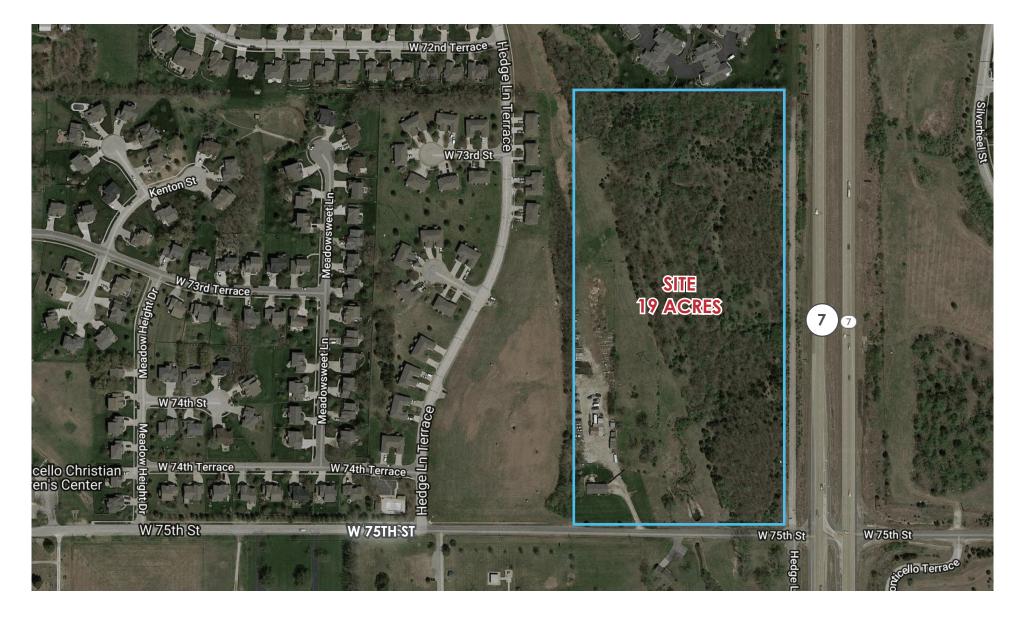

# **AERIAL FACING NORTH**

**AERIALS** 

### **PROPERTY INFORMATION**

| OCATION | Northwest | corner | of K-7 | Hwv | & | 75th | St |
|---------|-----------|--------|--------|-----|---|------|----|
|         |           |        |        |     |   |      |    |

ACRES 19+/-

- **PRICE** \$1,655,280 (\$2.00/SF)
- UTILITIES All Available See Sewer Map Attached
- **TERRAIN** Gently Rolling With Woods. See Topography Map
- SCHOOLS DeSoto School District
- **DESCRIPTION** Property has approximately 1/4 of frontage on the west side of K-7 Hwy
  - **USAGE** Potential to be developed for multi-family apartments
- MORE LAND An additional 7 acres is for sale adjacent to the west property line that has frontage on Hedge Lane Terrace