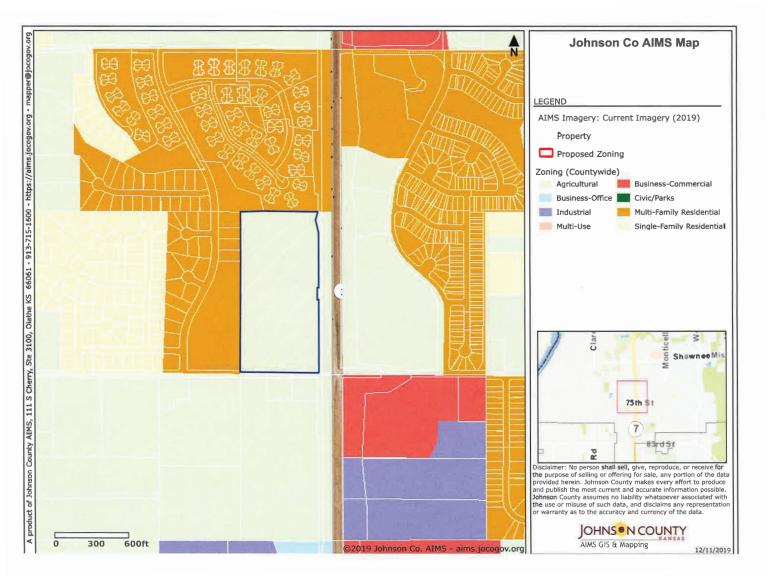

6

## 23250 W 75TH ST, SHAWNEE, KS 66227

### **PROPERTY INFORMATION**

| OCATION | Northwest | corner | of K-7 | Hwv | & | 75th | St |
|---------|-----------|--------|--------|-----|---|------|----|
|         |           |        |        |     |   |      |    |

ACRES 19+/-

- **PRICE** \$1,655,280 (\$2.00/SF)
- UTILITIES All Available See Sewer Map Attached
- **TERRAIN** Gently Rolling With Woods. See Topography Map
- SCHOOLS DeSoto School District
- **DESCRIPTION** Property has approximately 1/4 of frontage on the west side of K-7 Hwy
  - **USAGE** Potential to be developed for multi-family apartments
- MORE LAND An additional 7 acres is for sale adjacent to the west property line that has frontage on Hedge Lane Terrace



# **AERIAL FACING NORTH**

**AERIALS** 





# **ZONING MAP**





### **SEWER & TOPOGRAPHY MAP**