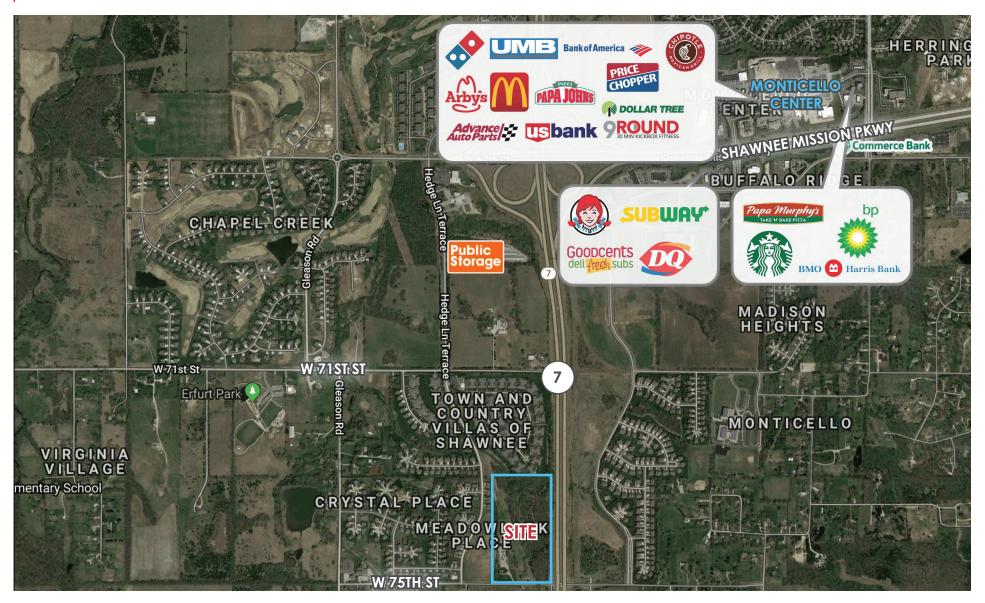

Land & Farms Since 1976

## 23250 W 75TH ST, SHAWNEE, KS 66227

### **PROPERTY INFORMATION**

| OCATION | Northwest | corner | of K-7 | Hwv | & | 75th | St |
|---------|-----------|--------|--------|-----|---|------|----|
|         |           |        |        |     |   |      |    |

ACRES 19+/-

- **PRICE** \$1,655,280 (\$2.00/SF)
- UTILITIES All Available See Sewer Map Attached
- **TERRAIN** Gently Rolling With Woods. See Topography Map
- SCHOOLS DeSoto School District
- **DESCRIPTION** Property has approximately 1/4 of frontage on the west side of K-7 Hwy
  - **USAGE** Potential to be developed for multi-family apartments
- MORE LAND An additional 7 acres is for sale adjacent to the west property line that has frontage on Hedge Lane Terrace



# **AERIAL FACING NORTH**

**AERIALS** 





# **ZONING MAP**





### **SEWER & TOPOGRAPHY MAP**