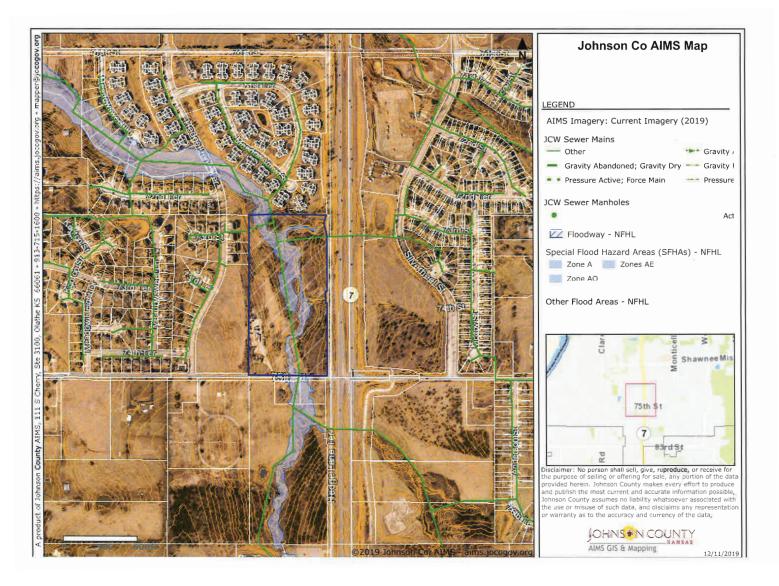

6227

### **PROPERTY INFORMATION**

| OCATION | Northwest | corner | of K-7 | Hwv | & | 75th | St |
|---------|-----------|--------|--------|-----|---|------|----|
|         |           |        |        |     |   |      |    |

ACRES 19+/-

- **PRICE** \$1,655,280 (\$2.00/SF)
- UTILITIES All Available See Sewer Map Attached
- **TERRAIN** Gently Rolling With Woods. See Topography Map
- SCHOOLS DeSoto School District
- **DESCRIPTION** Property has approximately 1/4 of frontage on the west side of K-7 Hwy
  - **USAGE** Potential to be developed for multi-family apartments
- MORE LAND An additional 7 acres is for sale adjacent to the west property line that has frontage on Hedge Lane Terrace



# **AERIAL FACING NORTH**

**AERIALS** 





# **ZONING MAP**





### **SEWER & TOPOGRAPHY MAP**