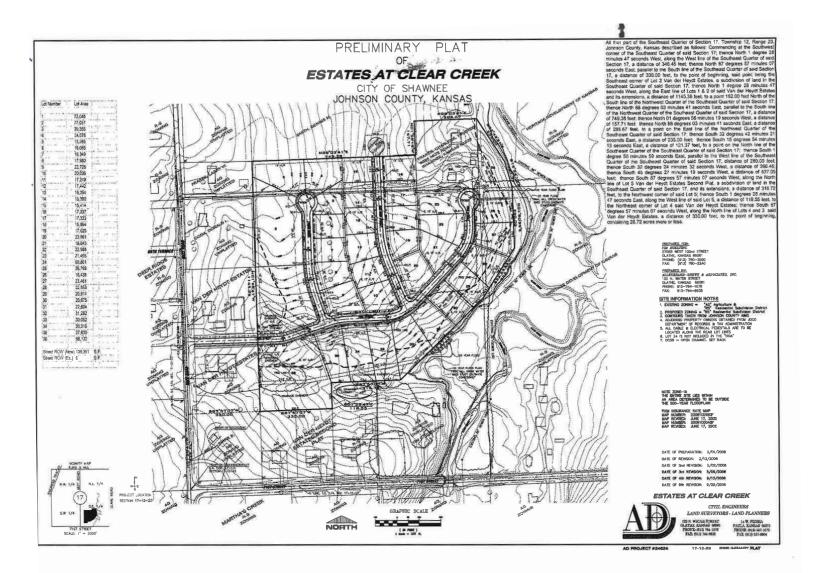

#### PLAT MAP

**AERIALS** 

#### **PROPERTY INFORMATION**

- **LOCATION** Approximately 1/4 mile north of 71st St on the east side of Mize Rd
  - ACRES 25.59 Acres
  - **PRICE** \$831,675 (\$32,500/Acre)
  - **USAGE** Preliminary Platted for Single Family Lots. Offers wooded area for large estate lots.
  - **UTILITIES** All Utilities
- SCHOOLS DeSoto School District
- **GENERAL** Close to Schools & Monticello Retail Center