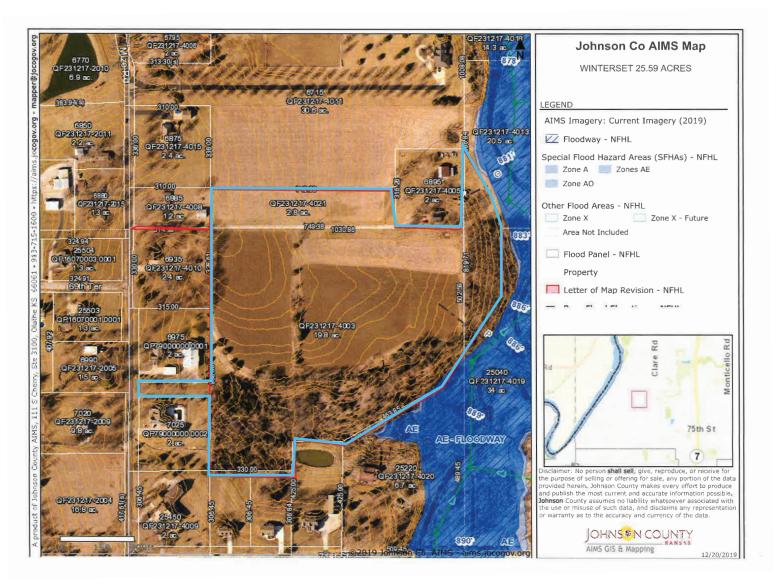

S 69TH TERR & MIZE RD, SHAWNEE, KS 66226





MATT FALK (913) 266-6611 mattf@reececommercial.com DICK STEPHENS (913) 491-3366 ds@reececommercial.com REECE COMMERCIAL REAL ESTATE 8005 W 110th St, Ste 150, Overland Park, KS 66210 Main: 913.652.4300

Selling Land & Farms Since 1976

### 69TH TERR & MIZE RD, SHAWNEE, KS

#### **PROPERTY INFORMATION**

- **LOCATION** Approximately 1/4 mile north of 71st St on the east side of Mize Rd
  - ACRES 25.59 Acres
  - **PRICE** \$831,675 (\$32,500/Acre)
  - **USAGE** Preliminary Platted for Single Family Lots. Offers wooded area for large estate lots.
  - **UTILITIES** All Utilities
- SCHOOLS DeSoto School District
- **GENERAL** Close to Schools & Monticello Retail Center



## **AERIAL FACING NORTH**

**AERIALS** 





#### **TOPOGRAPHY & FLOOD MAP**





#### **AERIALS**

#### **SEWER MAP**





#### PLAT MAP

**AERIALS**