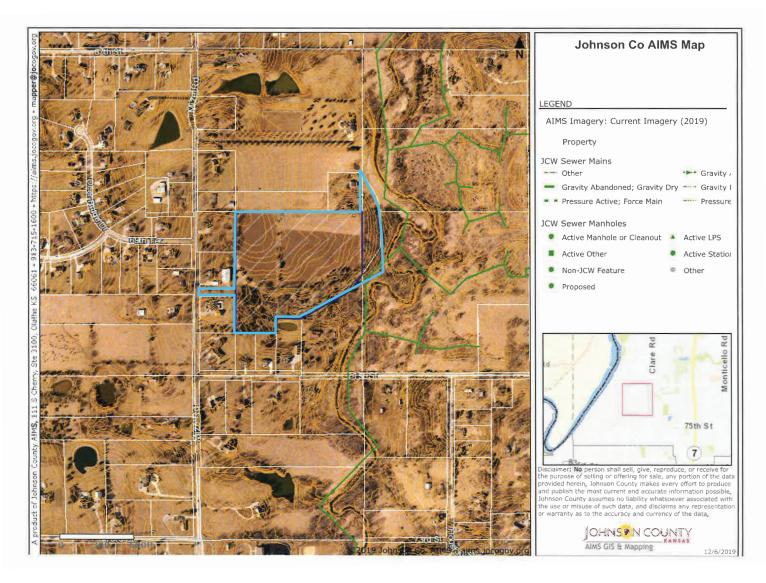

MATT FALK (913) 266-6611 mattf@reececommercial.com DICK STEPHENS (913) 491-3366 ds@reececommercial.com REECE COMMERCIAL REAL ESTATE 8005 W 110th St, Ste 150, Overland Park, KS 66210 Main: 913.652.4300

Selling Land & Farms Since 1976

### 69TH TERR & MIZE RD, SHAWNEE, KS

#### **PROPERTY INFORMATION**

- **LOCATION** Approximately 1/4 mile north of 71st St on the east side of Mize Rd
  - ACRES 25.59 Acres
  - **PRICE** \$831,675 (\$32,500/Acre)
  - **USAGE** Preliminary Platted for Single Family Lots. Offers wooded area for large estate lots.
  - **UTILITIES** All Utilities
- SCHOOLS DeSoto School District
- **GENERAL** Close to Schools & Monticello Retail Center



## **AERIAL FACING NORTH**

**AERIALS** 





#### **TOPOGRAPHY & FLOOD MAP**





#### **AERIALS**

#### **SEWER MAP**





#### PLAT MAP

**AERIALS**