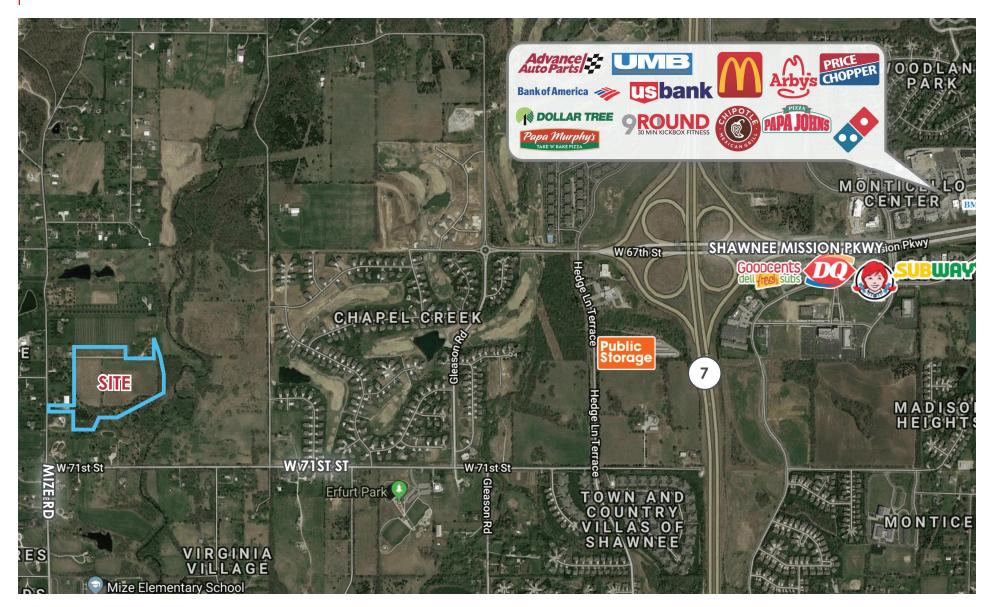

# FOR SALE - 25.59 ACRES 69TH TERR & MIZE RD, SHAWNEE, KS 66226





MATT FALK (913) 266-6611 mattf@reececommercial.com DICK STEPHENS (913) 491-3366 ds@reececommercial.com REECE COMMERCIAL REAL ESTATE 8005 W 110th St, Ste 150, Overland Park, KS 66210 Main: 913.652.4300

Selling Land & Farms Since 1976

### 69TH TERR & MIZE RD, SHAWNEE, KS

#### **PROPERTY INFORMATION**

- **LOCATION** Approximately 1/4 mile north of 71st St on the east side of Mize Rd
  - ACRES 25.59 Acres
  - **PRICE** \$831,675 (\$32,500/Acre)
  - **USAGE** Preliminary Platted for Single Family Lots. Offers wooded area for large estate lots.
  - **UTILITIES** All Utilities
- SCHOOLS DeSoto School District
- **GENERAL** Close to Schools & Monticello Retail Center



## **AERIAL FACING NORTH**

**AERIALS** 





#### **TOPOGRAPHY & FLOOD MAP**





#### **AERIALS**

#### **SEWER MAP**





#### PLAT MAP

**AERIALS**