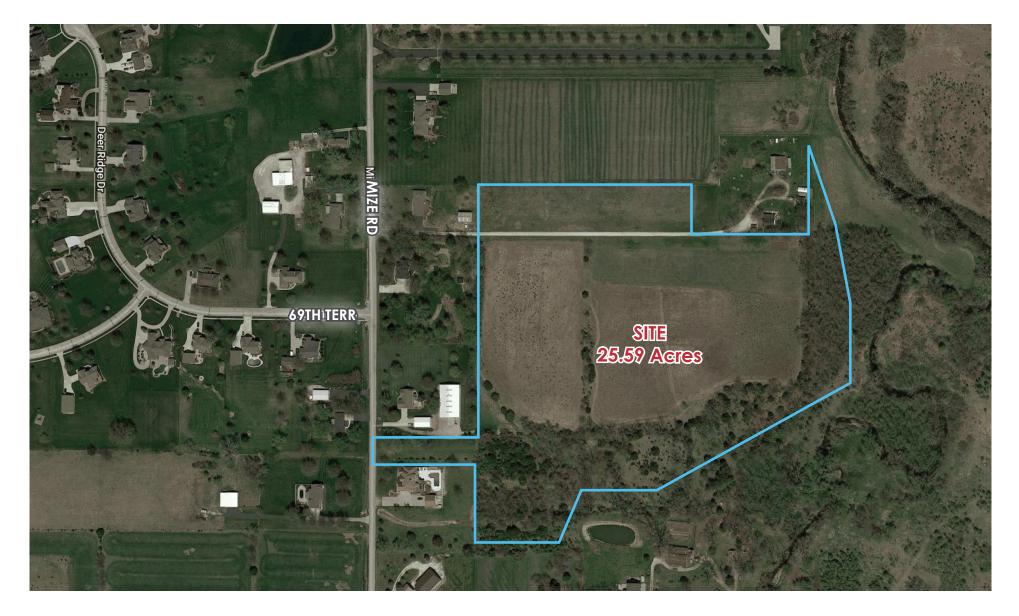

# FOR SALE - 25.59 ACRES 69TH TERR & MIZE RD, SHAWNEE, KS 66226





MATT FALK (913) 266-6611 mattf@reececommercial.com DICK STEPHENS (913) 491-3366 ds@reececommercial.com REECE COMMERCIAL REAL ESTATE 8005 W 110th St, Ste 150, Overland Park, KS 66210 Main: 913.652.4300

Selling Land & Farms Since 1976

### 69TH TERR & MIZE RD, SHAWNEE, KS

#### **PROPERTY INFORMATION**

- **LOCATION** Approximately 1/4 mile north of 71st St on the east side of Mize Rd
  - ACRES 25.59 Acres
  - **PRICE** \$831,675 (\$32,500/Acre)
  - **USAGE** Preliminary Platted for Single Family Lots. Offers wooded area for large estate lots.
  - **UTILITIES** All Utilities
- SCHOOLS DeSoto School District
- **GENERAL** Close to Schools & Monticello Retail Center



## **AERIAL FACING NORTH**

**AERIALS** 





#### **TOPOGRAPHY & FLOOD MAP**





#### **AERIALS**

#### **SEWER MAP**