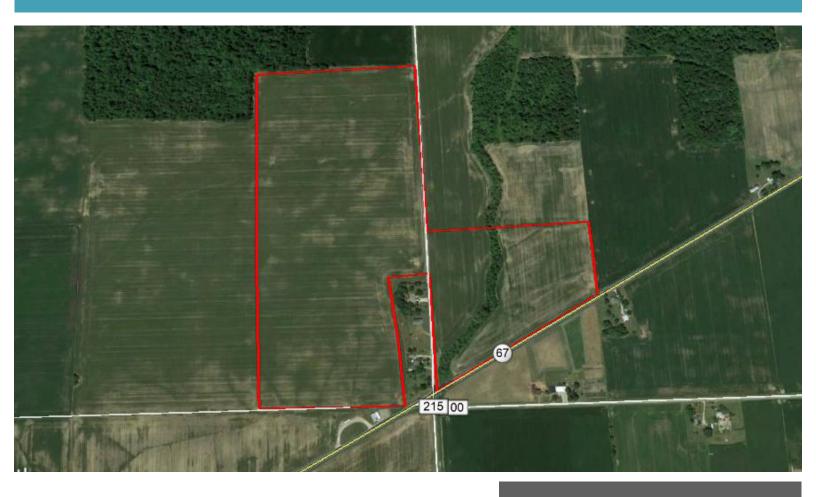

# **Aerial Map**

#### Hardin County, OH

|   | FIELD | ACRES | LOCATION                             | OWNER (LAST UPDATED)                             | OWNER ADDRESS                             |
|---|-------|-------|--------------------------------------|--------------------------------------------------|-------------------------------------------|
| 1 |       | 26.05 | 4S 12E - 16, 21<br>APN: 140700080000 | LAWSON, GLORIA J; RAREY, KAREN L<br>(11/12/2019) | 8844 COUNTY ROAD 175,<br>KENTON, OH 43326 |
| 2 | R     | 72.17 | 4S 12E - 16, 17<br>APN: 140800060000 | LAWSON, GLORIA J; RAREY, KAREN L<br>(11/12/2019) | 8844 COUNTY ROAD 175,<br>KENTON, OH 43326 |