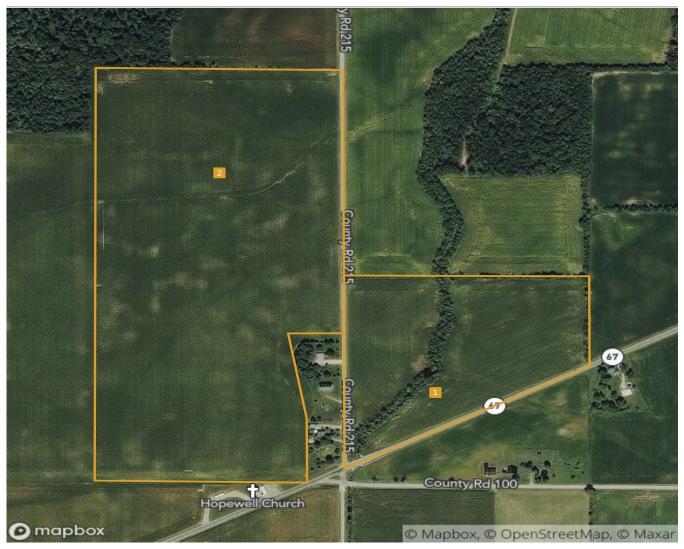

#### AcreValue

Fields | Ownership February 25, 2020

2 fields, 98 acres in Hardin County, OH

**TOWNSHIP/SECTION** 4S 12E – 16, 17, 21

#### Hardin County, OH

|   | FIELD | ACRES | LOCATION                             | OWNER (LAST UPDATED)                             | OWNER ADDRESS                             |
|---|-------|-------|--------------------------------------|--------------------------------------------------|-------------------------------------------|
| 1 |       | 26.05 | 4S 12E - 16, 21<br>APN: 140700080000 | LAWSON, GLORIA J; RAREY, KAREN L<br>(11/12/2019) | 8844 COUNTY ROAD 175,<br>KENTON, OH 43326 |
| 2 | R     | 72.17 | 4S 12E - 16, 17<br>APN: 140800060000 | LAWSON, GLORIA J; RAREY, KAREN L<br>(11/12/2019) | 8844 COUNTY ROAD 175,<br>KENTON, OH 43326 |