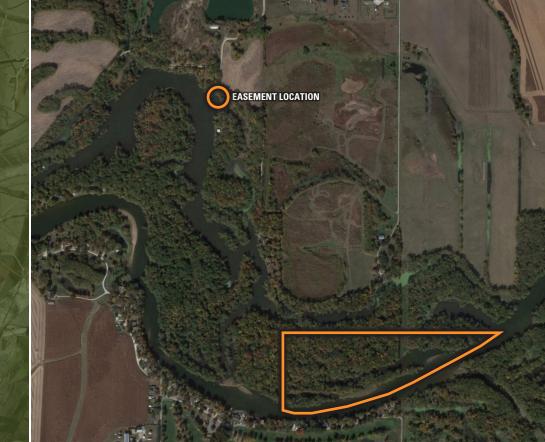

# **EASEMENT ACCESS**

Access is provided to the river through an ingress egress easement allowing the owner to put a boat or kayak/canoe in the backwaters of the river.

## **DESCRIPTION**

Unique opportunity to own an affordable riverfront property with a location just outside of Independence, IA! This property is located along the main channel of the Wapsipinicon River and offers many possibilities of recreational use from hunting and fishing to kayaking and boating. Access is provided to the river through an ingress egress easement allowing the owner to put a boat or kayak/canoe in the backwaters of the river. The entire farm is enrolled into the forest reserve program and no property taxes are due annually. An additional 118.14 acre m/l recreational property with a cabin and shed is being offered by a different owner adjacent to this land which would allow for paved road access. Don't miss your opportunity to own a piece of land along the river! Land is located just northwest of Independence and across from the River Ridge Golf Course along the Wapsipinicon River in Sections 28 & 29 of Washington Township.