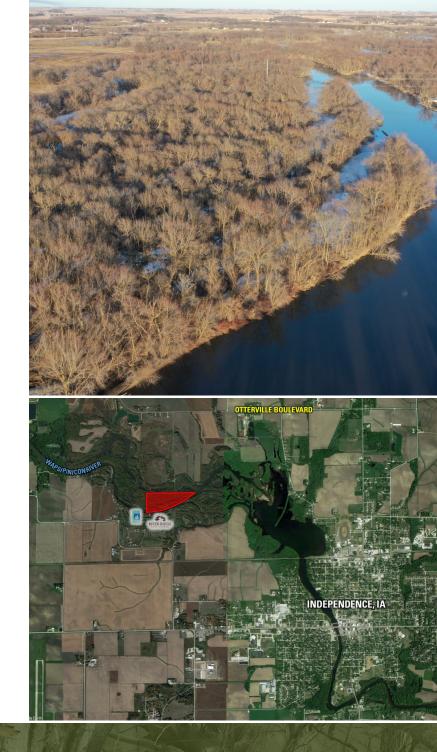

## **DESCRIPTION**

Unique opportunity to own an affordable riverfront property with a location just outside of Independence, IA! This property is located along the main channel of the Wapsipinicon River and offers many possibilities of recreational use from hunting and fishing to kayaking and boating. Access is provided to the river through an ingress egress easement allowing the owner to put a boat or kayak/canoe in the backwaters of the river. The entire farm is enrolled into the forest reserve program and no property taxes are due annually. An additional 118.14 acre m/l recreational property with a cabin and shed is being offered by a different owner adjacent to this land which would allow for paved road access. Don't miss your opportunity to own a piece of land along the river! Land is located just northwest of Independence and across from the River Ridge Golf Course along the Wapsipinicon River in Sections 28 & 29 of Washington Township.

## DIRECTIONS

From Downtown Independence: Follow the Wapsipinicon River upstream (northwest) for 2.5 miles and the property is located on the north side of the river. Easement access to the river is located off of Otterville Boulevard.