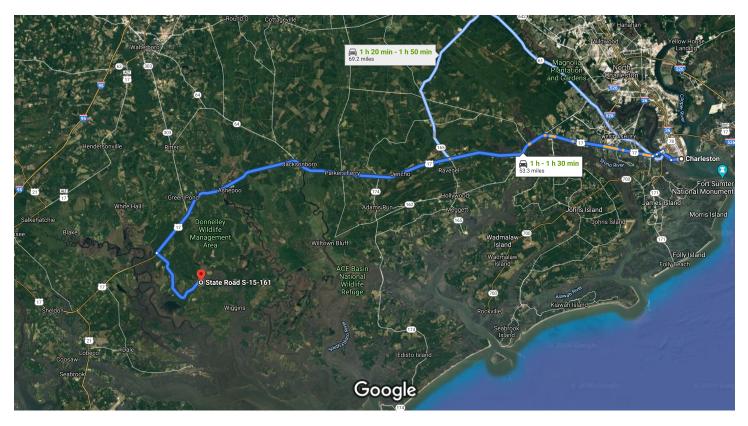

## Get on US-17 S from Broad St and Lockwood Dr

|   |    |                                      | 6 min (2.0 mi) |
|---|----|--------------------------------------|----------------|
| 1 | 1. | Head west on Broad St toward King St |                |
|   |    |                                      | 0.8 mi         |
| 1 | 2. | Continue onto Lockwood Dr            |                |
|   |    |                                      | ——— 1.1 mi     |
| * | 3. | Turn left to merge onto US-17 S      |                |
|   |    |                                      | 0.1 mi         |

## Follow US-17 S to State Rd S-15-162/Wiggins Rd in Green Pond

| . 0110 | •  |                                      | 52 min (44.7 mi) |
|--------|----|--------------------------------------|------------------|
| *      | 4. | Merge onto US-17 S                   |                  |
| 1      | 5. | Continue straight to stay on US-17 S | 0.41111          |
|        |    |                                      | 0.3 mi           |

| 7     | 6.  | Use the right 2 lanes to turn slightly right onto US- |                         |  |
|-------|-----|-------------------------------------------------------|-------------------------|--|
|       | 0   | Pass by McDonald's (on the right in 3.6 mi)           | 44 0 mi                 |  |
|       |     |                                                       | 44.0 1111               |  |
| Follo | w S | tate Rd S-15-162 to State Rd S-15-161                 | 0 : (6.6 :)             |  |
| 4     | 7.  | Turn left onto State Rd S-15-162/Wiggin               | 9 min (6.6 mi)<br>ns Rd |  |
| ·     | _   | Continue to follow State Rd S-15-162                  |                         |  |
| r     | 8.  | Turn right onto State Rd S-15-161                     | ——— 6.5 mi              |  |
|       | 0   | Destination will be on the left                       |                         |  |
|       |     |                                                       | 85 ft                   |  |

## State Rd S-15-161

Green Pond, SC 29446

These directions are for planning purposes only. You may find that construction projects, traffic, weather, or other events may cause conditions to differ from the map results, and you should plan your route accordingly. You must obey all signs or notices regarding your route.