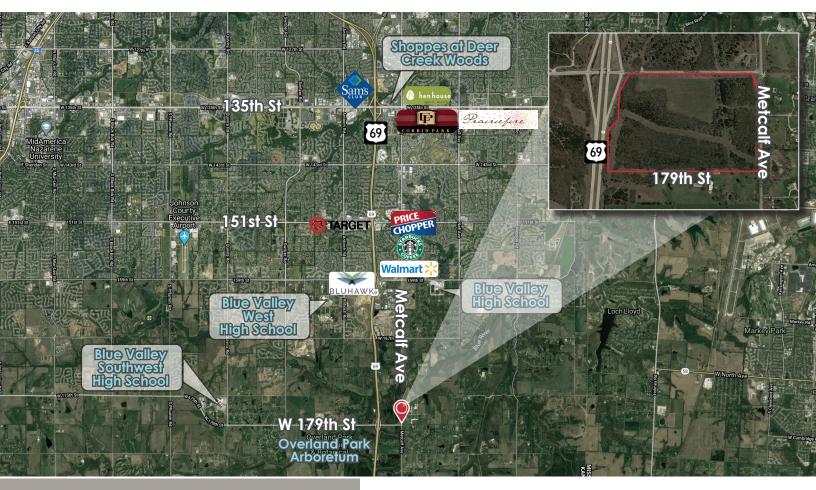

## 57+/- ACRES 179TH ST & METCALF AVE, OVERLAND PARK, KS 66223

## HIGHLIGHTS

- >> 57+/- Acres in South Overland Park
- Full Interchange at Hwv 69 & 179th St
- 1,800+/- SF Frontage Along 179th St & 1,350+/- SF Frontage on Metcalf Ave & Hwy 69
- Utilities to Site
- Tremendous Development Site for Retail/ Commercial/Medical/Office/Residential

**FOR SALE** 

\$6,000,000 (\$2.41/SF)