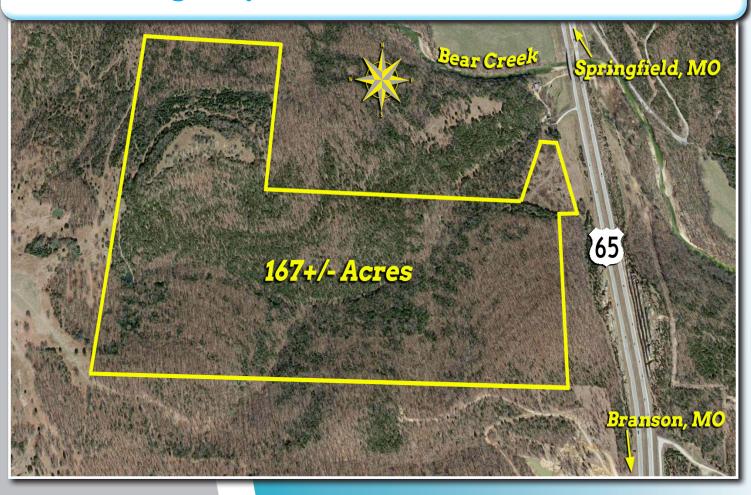

## 167+/- Ac. Recreational Ground 10 MILES TO BRANSON & 35 MILES TO SPRINGFIELD, MO

xxxx Highway 65, Walnut Shade, MO 65771

#### **2019 Property Tax Information**

County: Taney

Parcel Numbers: 05-4.0-20-000-000-006.000

2019 Taxes: \$105

**Schools:** Branson School Districts

Zoning: Agricultural

**Zoning Jurisdiction:** Tanney County

**Income Potential in Harvesting Timber** Taney County Road Commission has Future Plans for Frontage Road Along Hwy 65 **Located in Taney County** Agricultural Zoning, No Restrictions/Covenants Access to Property from Bear Creek Road Property Best Suited for Private Water & Sewer Partially Fenced