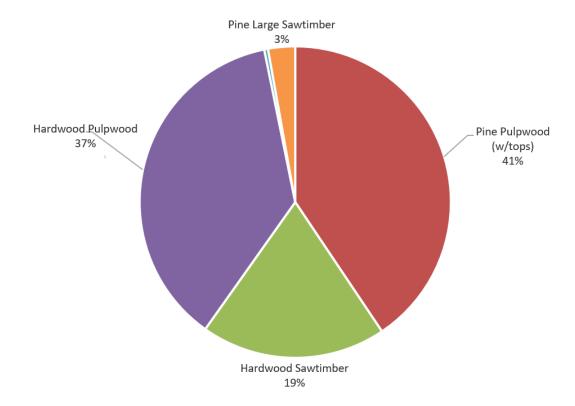

## **Percent Merchantable Product Tons**

| LAND:       |             |
|-------------|-------------|
| Cover Type  | Gross Acres |
| Timbered    |             |
| Upland      | 211.7       |
| Bottomland  | 58.1        |
| Agriculture |             |
| Improved    |             |
| Pasture     | 17.8        |
| Other       |             |
| Non Forest  | 11.4        |
| TOTAL       |             |
| ACRES:      | 299         |

| MERCHANTABLE TIMBER: |           |
|----------------------|-----------|
| Product Class        | Tons      |
| Pine                 |           |
| Pulpwood (w/tops)    | 4,658.30  |
| Small Sawtimber      | 45.9      |
| Large Sawtimber      | 322.1     |
| Total Pine           | 5,026.30  |
| Hardwood             |           |
| Pulpwood             | 4,244.60  |
| Sawtimber            | 2,205.70  |
| Total Hardwood       | 6,450.30  |
| Total Merchantable   | 11,476.60 |